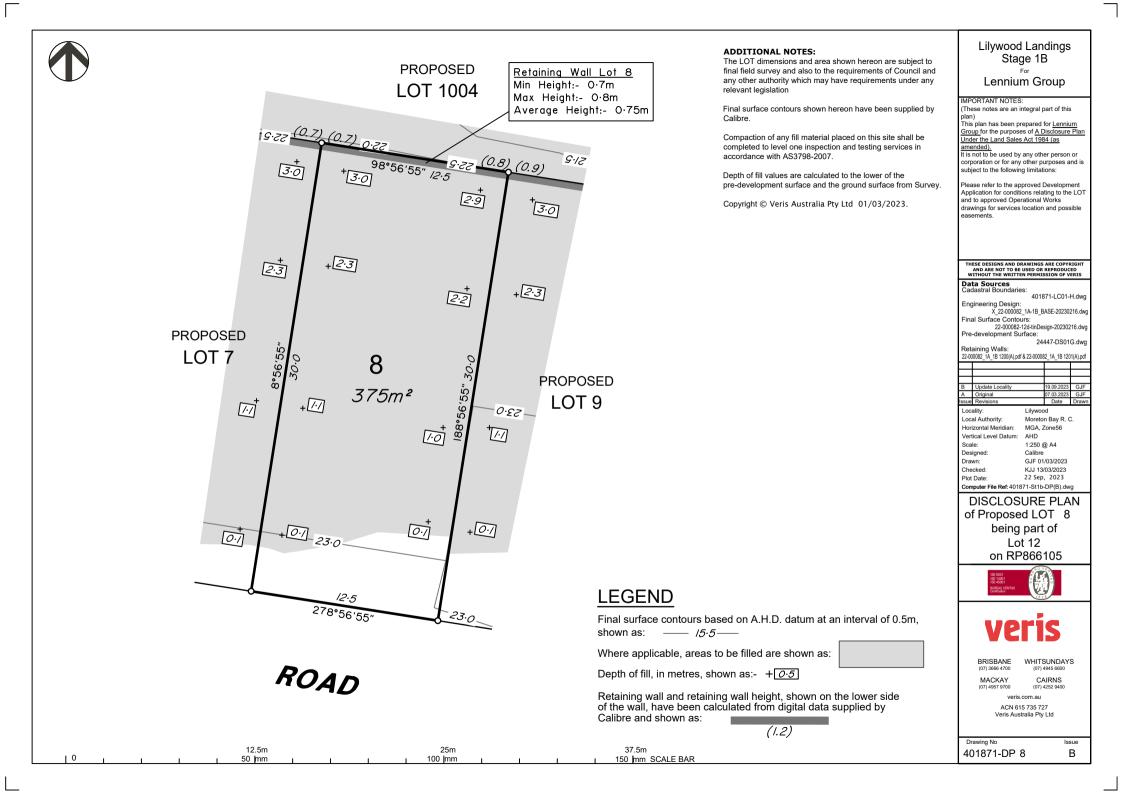

10

ADDITIONAL NOTES:

The LOT dimensions and area shown hereon are subject to final field survey and also to the requirements of Council and any other authority which may have requirements under any relevant legislation

## Lilywood Landings Stage 1B For Lennium Group

(These notes are an integral part of this

Under the Land Sales Act 1984 (as

This plan has been prepared for <u>Lennium</u> Group for the purposes of A Disclosure Plan

amended). It is not to be used by any other person or

corporation or for any other purposes and is subject to the following limitations:

Please refer to the approved Development Application for conditions relating to the LOT and to approved Operational Works

drawings for services location and possible

IMPORTANT NOTES

plan)

easements

Final surface contours shown hereon have been supplied by Calibre.

Compaction of any fill material placed on this site shall be completed to level one inspection and testing services in accordance with AS3798-2007.

Depth of fill values are calculated to the lower of the pre-development surface and the ground surface from Survey.

Copyright © Veris Australia Pty Ltd 01/03/2023.

(1.2)

|                                          | ESE DESIGNS AND D<br>AND ARE NOT TO BE<br>ITHOUT THE WRITT            | USED OR                          | REPRODUC            | ED        |  |
|------------------------------------------|-----------------------------------------------------------------------|----------------------------------|---------------------|-----------|--|
|                                          | ta Sources                                                            |                                  |                     |           |  |
| Cad                                      | dastral Boundarie                                                     | BS: 4010                         | 71 1 001            | L dura    |  |
| 401871-LC01-H.dwg<br>Engineering Design: |                                                                       |                                  |                     |           |  |
| Lug                                      | X 22-00082                                                            |                                  | ASE-20230           | 216 dw    |  |
| Fina                                     | al Surface Conto                                                      |                                  |                     | 210.00    |  |
|                                          |                                                                       |                                  | sign-202302         | 216.dw    |  |
| Pre                                      | -development Su                                                       |                                  | 5                   |           |  |
|                                          |                                                                       | 24                               | 447-DS01            | G.dwg     |  |
| Ret                                      | aining Walls:                                                         |                                  |                     |           |  |
| 22-00                                    | 10082_1A_1B 1200(A).pd                                                | f & 22-00008                     | 32_1A_1B 120        | J1(A).pdf |  |
|                                          |                                                                       |                                  |                     |           |  |
|                                          |                                                                       |                                  |                     |           |  |
| в                                        | Update Locality                                                       |                                  | 19.09.2023          | GJF       |  |
| A                                        | Original                                                              |                                  | 07.03.2023          |           |  |
|                                          | Revisions                                                             |                                  | Date                | Draw      |  |
| -                                        | ality:                                                                | Lilywoo                          |                     |           |  |
| Local Authority: Moreton Bay R. C.       |                                                                       |                                  |                     |           |  |
| Horizontal Meridian: MGA, Zone56         |                                                                       |                                  |                     |           |  |
| Vertical Level Datum: AHD                |                                                                       |                                  |                     |           |  |
|                                          |                                                                       |                                  |                     |           |  |
| Scale: 1:250 @ A4<br>Designed: Calibre   |                                                                       |                                  |                     |           |  |
|                                          |                                                                       |                                  |                     |           |  |
| Drawn:                                   |                                                                       | GJF 01/03/2023<br>KJJ 13/03/2023 |                     |           |  |
| Checked:<br>Plot Date:                   |                                                                       | 22 Sep, 2023                     |                     |           |  |
|                                          |                                                                       |                                  |                     |           |  |
| Computer File Ref: 401871-St1b-DP(B).dwg |                                                                       |                                  |                     |           |  |
| DISCLOSURE PLAN                          |                                                                       |                                  |                     |           |  |
|                                          |                                                                       |                                  |                     |           |  |
| of Proposed LOT 12                       |                                                                       |                                  |                     |           |  |
| being part of                            |                                                                       |                                  |                     |           |  |
| Lot 12                                   |                                                                       |                                  |                     |           |  |
|                                          |                                                                       |                                  |                     |           |  |
| on RP866105                              |                                                                       |                                  |                     |           |  |
|                                          |                                                                       |                                  |                     |           |  |
|                                          | ISO 9001<br>ISO 14001<br>ISO 45001<br>BUREAU VERITAS<br>Certification | G                                |                     |           |  |
|                                          | ve                                                                    | ri                               | S                   |           |  |
|                                          | BRISBANE<br>(07) 3666 4700                                            |                                  | SUNDAY<br>4945 6600 | s         |  |
|                                          | MACKAY                                                                | CA                               | AIRNS               |           |  |
|                                          |                                                                       | 5/                               |                     |           |  |