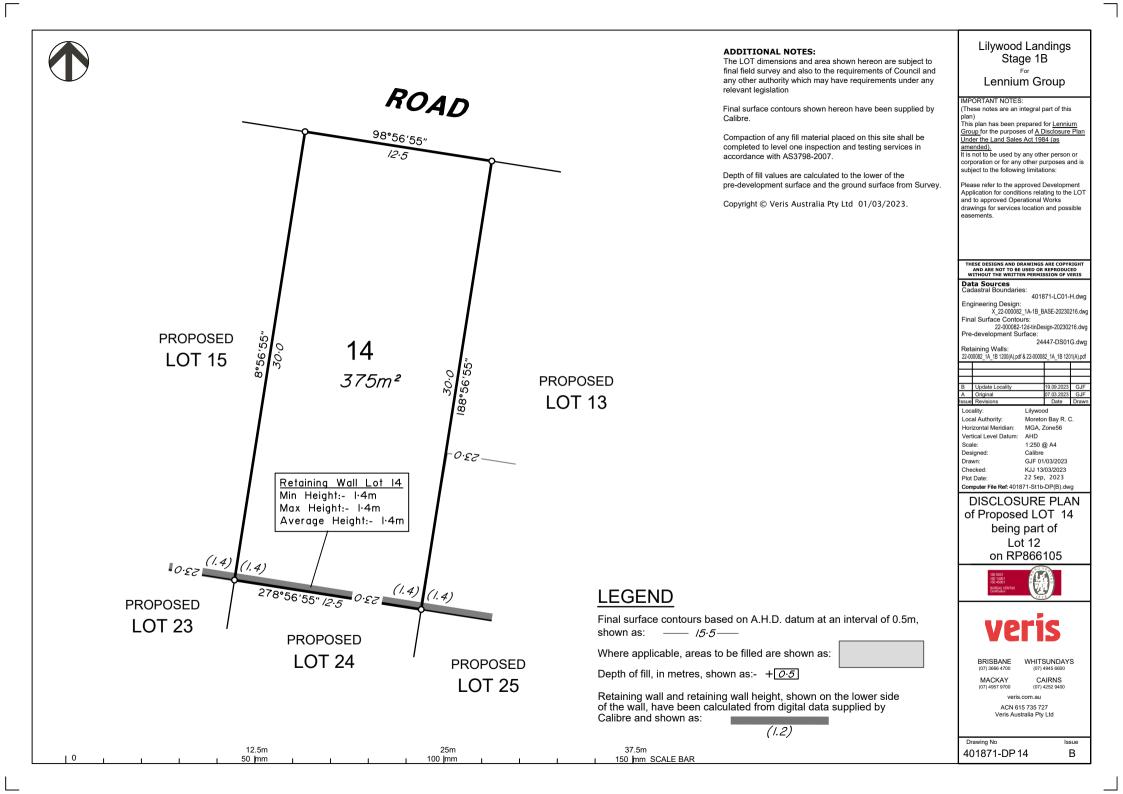

10

ADDITIONAL NOTES:

The LOT dimensions and area shown hereon are subject to final field survey and also to the requirements of Council and any other authority which may have requirements under any relevant legislation

drawings for services location and possible

IMPORTANT NOTES

plan)

easements

Final surface contours shown hereon have been supplied by Calibre.

Compaction of any fill material placed on this site shall be completed to level one inspection and testing services in accordance with AS3798-2007.

Depth of fill values are calculated to the lower of the pre-development surface and the ground surface from Survey.

Copyright © Veris Australia Pty Ltd 01/03/2023.

(1.2)

|                                          | ESE DESIGNS AND D<br>AND ARE NOT TO BE<br>ITHOUT THE WRITT            | USED OR                          | REPRODUC            | ED        |  |
|------------------------------------------|-----------------------------------------------------------------------|----------------------------------|---------------------|-----------|--|
|                                          | ta Sources                                                            |                                  |                     |           |  |
| Cad                                      | dastral Boundarie                                                     | BS: 4010                         | 71 1 001            | L dura    |  |
| 401871-LC01-H.dwg<br>Engineering Design: |                                                                       |                                  |                     |           |  |
| Lug                                      | X 22-00082                                                            |                                  | ASE-20230           | 216 dw    |  |
| Fina                                     | al Surface Conto                                                      |                                  |                     | 210.00    |  |
|                                          |                                                                       |                                  | sign-202302         | 216.dw    |  |
| Pre                                      | -development Su                                                       |                                  | 5                   |           |  |
|                                          |                                                                       | 24                               | 447-DS01            | G.dwg     |  |
| Ret                                      | aining Walls:                                                         |                                  |                     |           |  |
| 22-00                                    | 10082_1A_1B 1200(A).pd                                                | f & 22-00008                     | 32_1A_1B 120        | J1(A).pdf |  |
|                                          |                                                                       |                                  |                     |           |  |
|                                          |                                                                       |                                  |                     |           |  |
| в                                        | Update Locality                                                       |                                  | 19.09.2023          | GJF       |  |
| A                                        | Original                                                              |                                  | 07.03.2023          |           |  |
|                                          | Revisions                                                             |                                  | Date                | Draw      |  |
| -                                        | ality:                                                                | Lilywoo                          |                     |           |  |
| Local Authority: Moreton Bay R. C.       |                                                                       |                                  |                     |           |  |
| Horizontal Meridian: MGA, Zone56         |                                                                       |                                  |                     |           |  |
| Vertical Level Datum: AHD                |                                                                       |                                  |                     |           |  |
|                                          |                                                                       |                                  |                     |           |  |
| Scale: 1:250 @ A4<br>Designed: Calibre   |                                                                       |                                  |                     |           |  |
|                                          |                                                                       |                                  |                     |           |  |
| Drawn:                                   |                                                                       | GJF 01/03/2023<br>KJJ 13/03/2023 |                     |           |  |
| Checked:<br>Plot Date:                   |                                                                       | 22 Sep, 2023                     |                     |           |  |
|                                          |                                                                       |                                  |                     |           |  |
| Computer File Ref: 401871-St1b-DP(B).dwg |                                                                       |                                  |                     |           |  |
| DISCLOSURE PLAN                          |                                                                       |                                  |                     |           |  |
|                                          |                                                                       |                                  |                     |           |  |
| of Proposed LOT 12                       |                                                                       |                                  |                     |           |  |
| being part of                            |                                                                       |                                  |                     |           |  |
| Lot 12                                   |                                                                       |                                  |                     |           |  |
|                                          |                                                                       |                                  |                     |           |  |
| on RP866105                              |                                                                       |                                  |                     |           |  |
|                                          |                                                                       |                                  |                     |           |  |
|                                          | ISO 9001<br>ISO 14001<br>ISO 45001<br>BUREAU VERITAS<br>Certification | G                                |                     |           |  |
|                                          | ve                                                                    | ri                               | S                   |           |  |
|                                          | BRISBANE<br>(07) 3666 4700                                            |                                  | SUNDAY<br>4945 6600 | s         |  |
|                                          | MACKAY                                                                | CA                               | AIRNS               |           |  |
|                                          |                                                                       | 5/                               |                     |           |  |