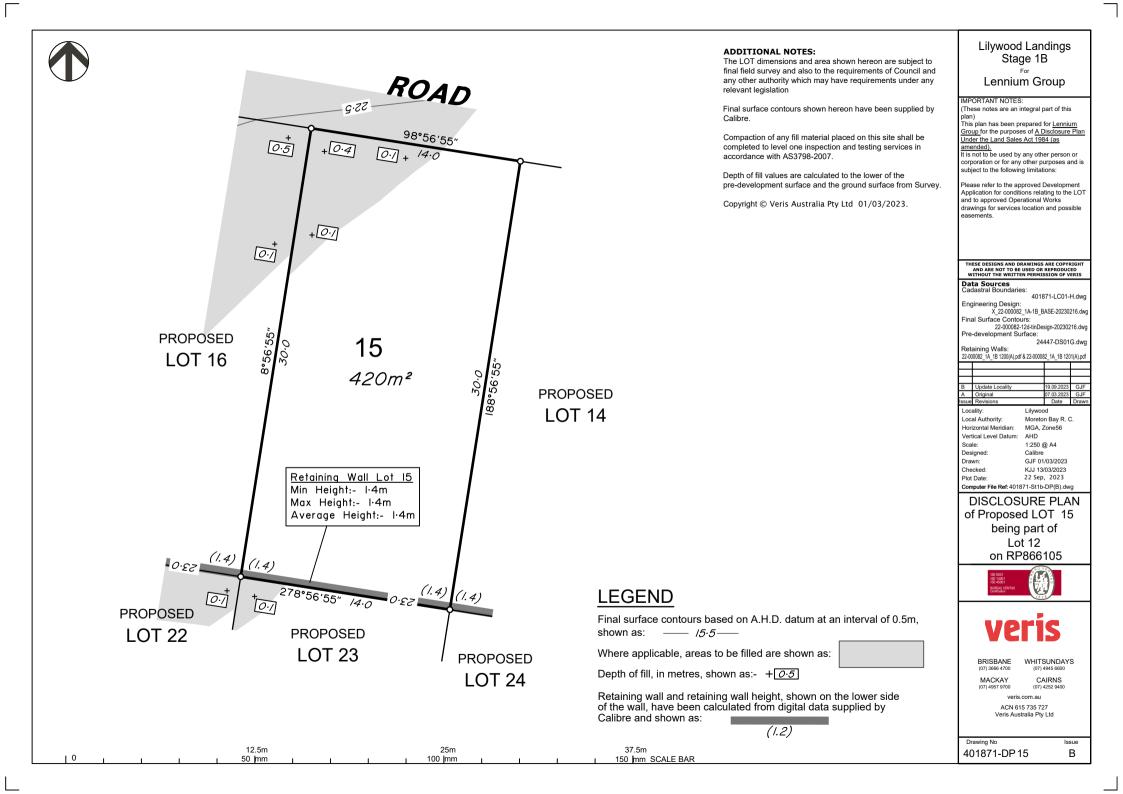

## ADDITIONAL NOTES:

accordance with AS3798-2007.

Calibre.

The LOT dimensions and area shown hereon are subject to final field survey and also to the requirements of Council and any other authority which may have requirements under any relevant legislation

Final surface contours shown hereon have been supplied by

Compaction of any fill material placed on this site shall be

completed to level one inspection and testing services in

Depth of fill values are calculated to the lower of the pre-development surface and the ground surface from Survey.

Copyright © Veris Australia Pty Ltd 01/03/2023.