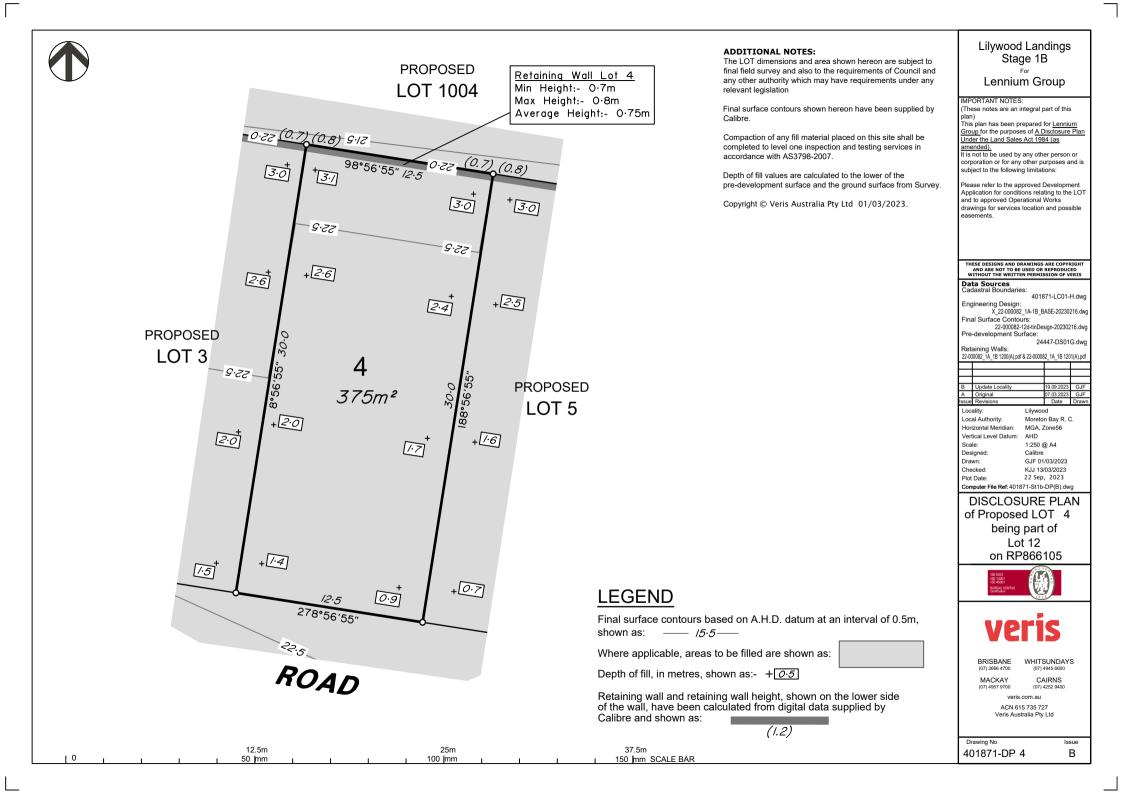

10

ADDITIONAL NOTES:

The LOT dimensions and area shown hereon are subject to final field survey and also to the requirements of Council and any other authority which may have requirements under any relevant legislation

## ADDITIONAL NOTES:

accordance with AS3798-2007.

Calibre.

The LOT dimensions and area shown hereon are subject to final field survey and also to the requirements of Council and any other authority which may have requirements under any relevant legislation

Final surface contours shown hereon have been supplied by

Compaction of any fill material placed on this site shall be

completed to level one inspection and testing services in

Depth of fill values are calculated to the lower of the pre-development surface and the ground surface from Survey.

Copyright © Veris Australia Pty Ltd 01/03/2023.