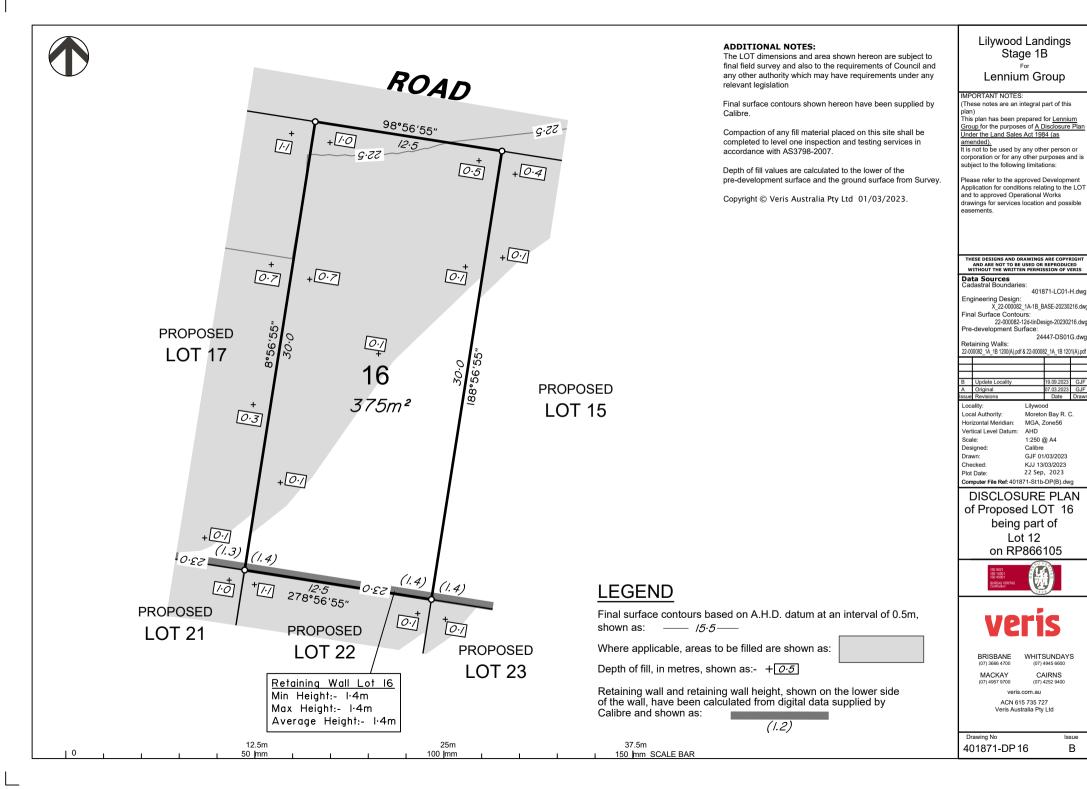

## ADDITIONAL NOTES:

accordance with AS3798-2007.

Calibre.

The LOT dimensions and area shown hereon are subject to final field survey and also to the requirements of Council and any other authority which may have requirements under any relevant legislation

Final surface contours shown hereon have been supplied by

Compaction of any fill material placed on this site shall be

completed to level one inspection and testing services in

Depth of fill values are calculated to the lower of the pre-development surface and the ground surface from Survey.

Copyright © Veris Australia Pty Ltd 01/03/2023.