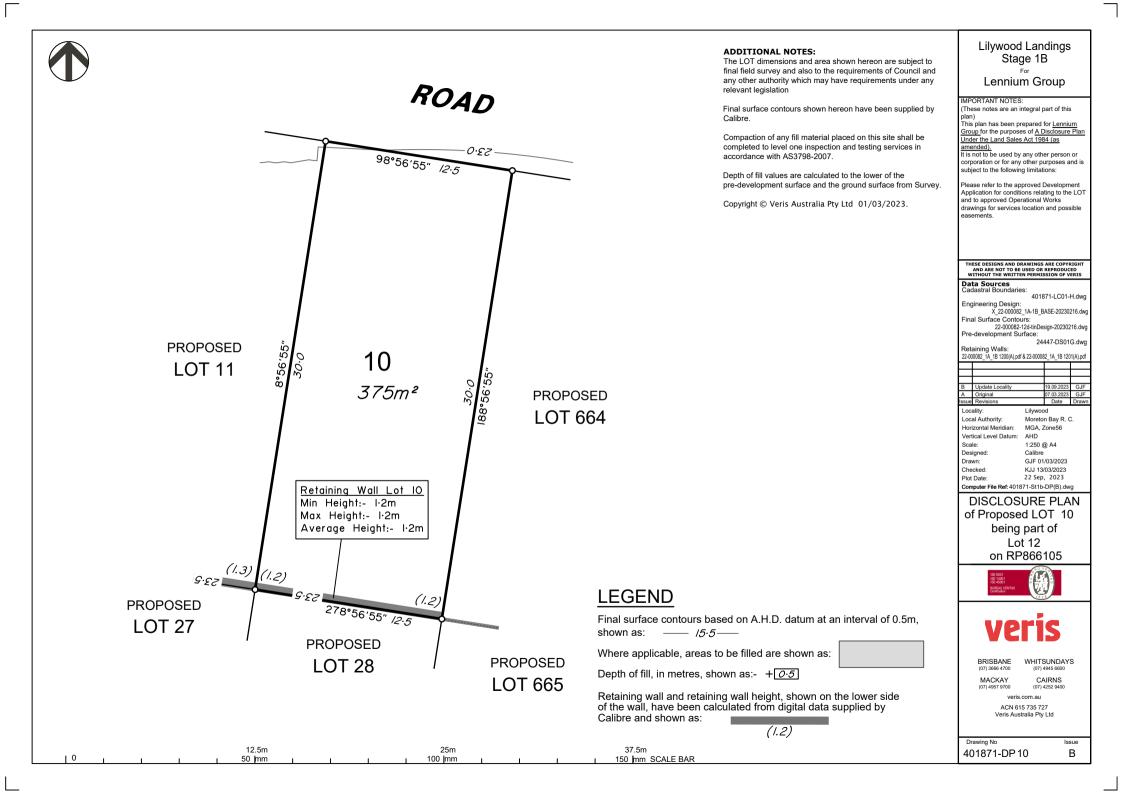

10

ADDITIONAL NOTES:

The LOT dimensions and area shown hereon are subject to final field survey and also to the requirements of Council and any other authority which may have requirements under any relevant legislation

## Lilywood Landings Stage 1B For Lennium Group

(These notes are an integral part of this

Under the Land Sales Act 1984 (as

This plan has been prepared for <u>Lennium</u> Group for the purposes of A Disclosure Plan

amended). It is not to be used by any other person or

corporation or for any other purposes and is subject to the following limitations:

Please refer to the approved Development Application for conditions relating to the LOT and to approved Operational Works

drawings for services location and possible

IMPORTANT NOTES

plan)

easements

Final surface contours shown hereon have been supplied by Calibre.

Compaction of any fill material placed on this site shall be completed to level one inspection and testing services in accordance with AS3798-2007.

Depth of fill values are calculated to the lower of the pre-development surface and the ground surface from Survey.

Copyright © Veris Australia Pty Ltd 01/03/2023.

(1.2)

|                                          | ESE DESIGNS AND D<br>AND ARE NOT TO BE<br>ITHOUT THE WRITT            | USED OR                          | REPRODUC            | ED        |  |
|------------------------------------------|-----------------------------------------------------------------------|----------------------------------|---------------------|-----------|--|
|                                          | ta Sources                                                            |                                  |                     |           |  |
| Cad                                      | dastral Boundarie                                                     | BS: 4010                         | 71 1 001            | L dura    |  |
| 401871-LC01-H.dwg<br>Engineering Design: |                                                                       |                                  |                     |           |  |
| Lug                                      | X 22-00082                                                            |                                  | ASE-20230           | 216 dw    |  |
| Fina                                     | al Surface Conto                                                      |                                  |                     | 210.00    |  |
|                                          |                                                                       |                                  | sign-202302         | 216.dw    |  |
| Pre                                      | -development Su                                                       |                                  | 5                   |           |  |
|                                          |                                                                       | 24                               | 447-DS01            | G.dwg     |  |
| Ret                                      | aining Walls:                                                         |                                  |                     |           |  |
| 22-00                                    | 10082_1A_1B 1200(A).pd                                                | f & 22-00008                     | 32_1A_1B 120        | J1(A).pdf |  |
|                                          |                                                                       |                                  |                     |           |  |
|                                          |                                                                       |                                  |                     |           |  |
| в                                        | Update Locality                                                       |                                  | 19.09.2023          | GJF       |  |
| A                                        | Original                                                              |                                  | 07.03.2023          |           |  |
|                                          | Revisions                                                             |                                  | Date                | Draw      |  |
| -                                        | ality:                                                                | Lilywoo                          |                     |           |  |
| Local Authority: Moreton Bay R. C.       |                                                                       |                                  |                     |           |  |
| Horizontal Meridian: MGA, Zone56         |                                                                       |                                  |                     |           |  |
| Vertical Level Datum: AHD                |                                                                       |                                  |                     |           |  |
|                                          |                                                                       |                                  |                     |           |  |
| Scale: 1:250 @ A4<br>Designed: Calibre   |                                                                       |                                  |                     |           |  |
|                                          |                                                                       |                                  |                     |           |  |
| Drawn:                                   |                                                                       | GJF 01/03/2023<br>KJJ 13/03/2023 |                     |           |  |
| Checked:<br>Plot Date:                   |                                                                       | 22 Sep, 2023                     |                     |           |  |
|                                          |                                                                       |                                  |                     |           |  |
| Computer File Ref: 401871-St1b-DP(B).dwg |                                                                       |                                  |                     |           |  |
| DISCLOSURE PLAN                          |                                                                       |                                  |                     |           |  |
|                                          |                                                                       |                                  |                     |           |  |
| of Proposed LOT 12                       |                                                                       |                                  |                     |           |  |
| being part of                            |                                                                       |                                  |                     |           |  |
| Lot 12                                   |                                                                       |                                  |                     |           |  |
|                                          |                                                                       |                                  |                     |           |  |
| on RP866105                              |                                                                       |                                  |                     |           |  |
|                                          |                                                                       |                                  |                     |           |  |
|                                          | ISO 9001<br>ISO 14001<br>ISO 45001<br>BUREAU VERITAS<br>Certification | G                                |                     |           |  |
|                                          | ve                                                                    | ri                               | S                   |           |  |
|                                          | BRISBANE<br>(07) 3666 4700                                            |                                  | SUNDAY<br>4945 6600 | s         |  |
|                                          | MACKAY                                                                | CA                               | AIRNS               |           |  |
|                                          |                                                                       | 5/                               |                     |           |  |