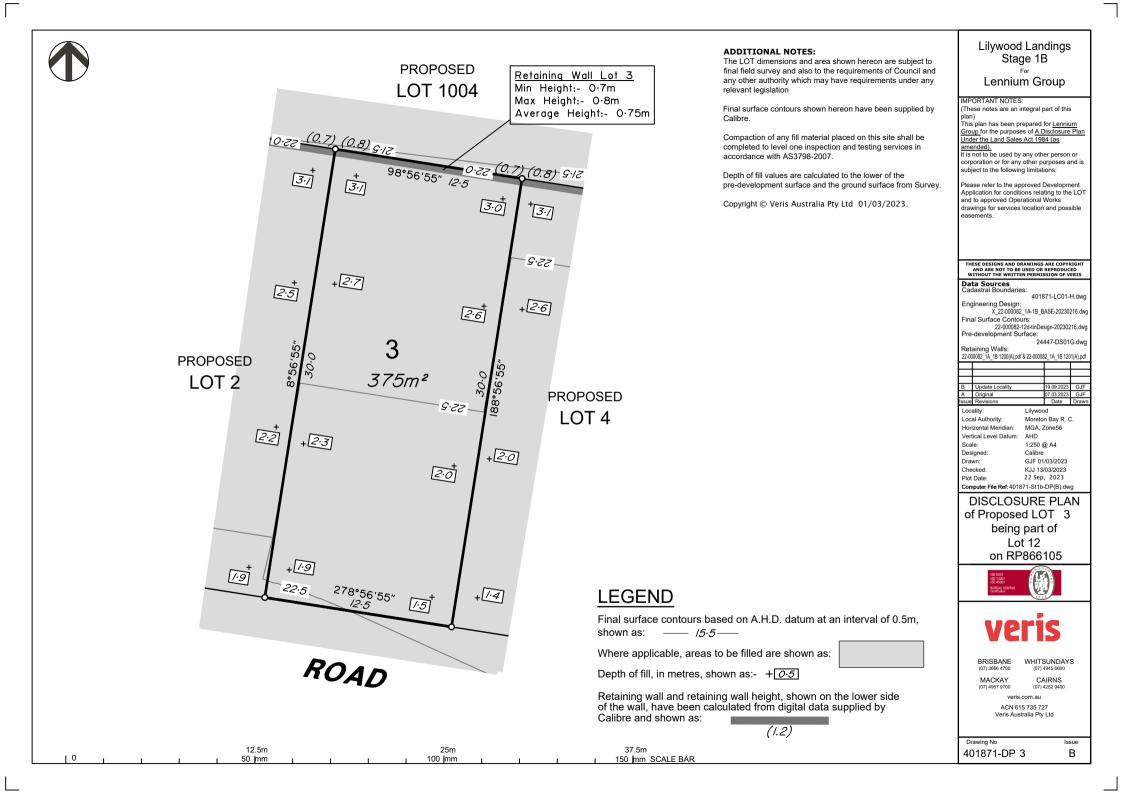

10

ADDITIONAL NOTES:

The LOT dimensions and area shown hereon are subject to final field survey and also to the requirements of Council and any other authority which may have requirements under any relevant legislation

## ADDITIONAL NOTES:

accordance with AS3798-2007.

Calibre.

The LOT dimensions and area shown hereon are subject to final field survey and also to the requirements of Council and any other authority which may have requirements under any relevant legislation

Final surface contours shown hereon have been supplied by

Compaction of any fill material placed on this site shall be

completed to level one inspection and testing services in

Depth of fill values are calculated to the lower of the pre-development surface and the ground surface from Survey.

Copyright © Veris Australia Pty Ltd 01/03/2023.