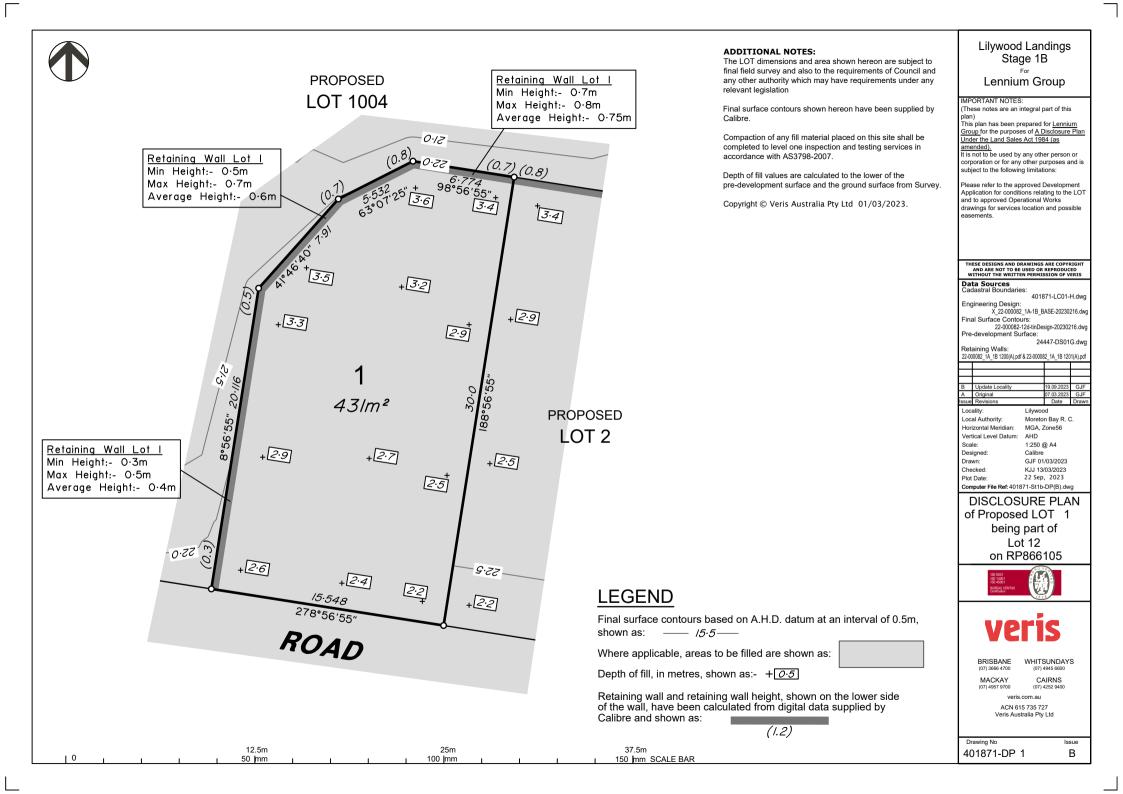

10

ADDITIONAL NOTES:

The LOT dimensions and area shown hereon are subject to final field survey and also to the requirements of Council and any other authority which may have requirements under any relevant legislation

## ADDITIONAL NOTES:

accordance with AS3798-2007.

Calibre.

The LOT dimensions and area shown hereon are subject to final field survey and also to the requirements of Council and any other authority which may have requirements under any relevant legislation

Final surface contours shown hereon have been supplied by

Compaction of any fill material placed on this site shall be

completed to level one inspection and testing services in

Depth of fill values are calculated to the lower of the pre-development surface and the ground surface from Survey.

Copyright © Veris Australia Pty Ltd 01/03/2023.