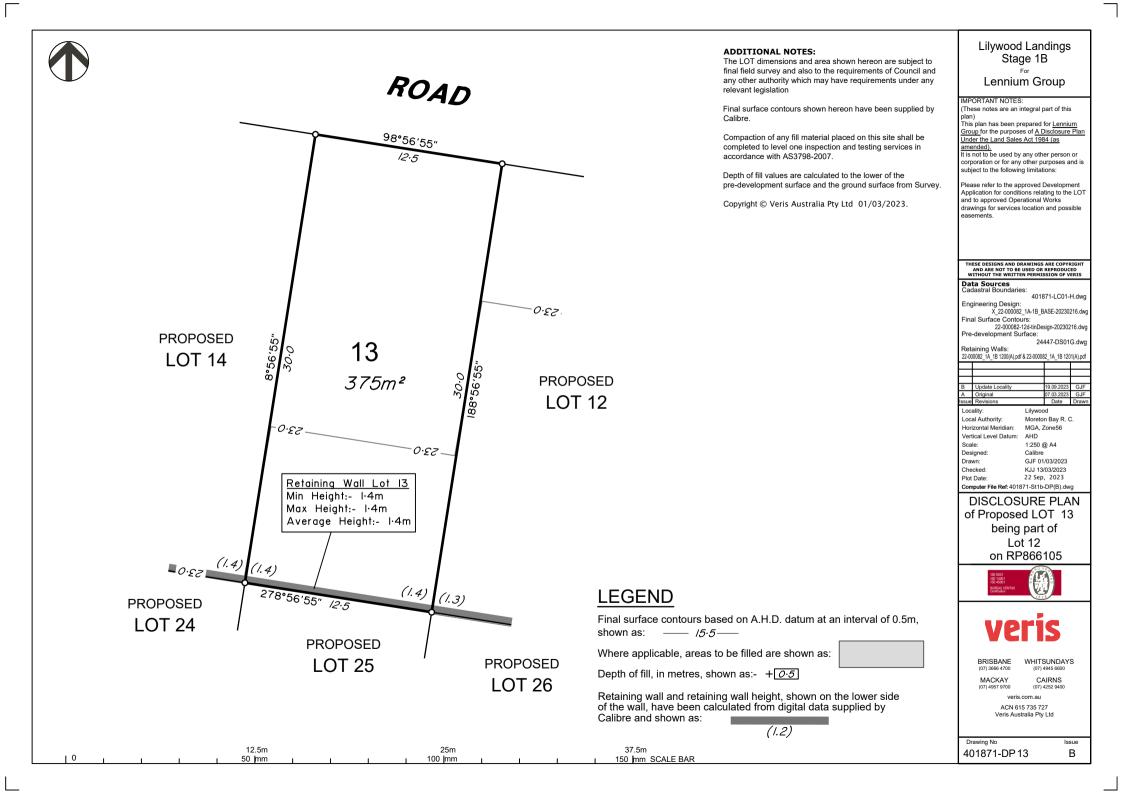

10

ADDITIONAL NOTES:

The LOT dimensions and area shown hereon are subject to final field survey and also to the requirements of Council and any other authority which may have requirements under any relevant legislation

drawings for services location and possible

IMPORTANT NOTES

plan)

easements

Final surface contours shown hereon have been supplied by Calibre.

Compaction of any fill material placed on this site shall be completed to level one inspection and testing services in accordance with AS3798-2007.

Depth of fill values are calculated to the lower of the pre-development surface and the ground surface from Survey.

Copyright © Veris Australia Pty Ltd 01/03/2023.

(1.2)

|                                          | ESE DESIGNS AND D<br>AND ARE NOT TO BE<br>ITHOUT THE WRITT            | USED OR                          | REPRODUC            | ED        |  |
|------------------------------------------|-----------------------------------------------------------------------|----------------------------------|---------------------|-----------|--|
|                                          | ta Sources                                                            |                                  |                     |           |  |
| Cad                                      | dastral Boundarie                                                     | BS: 4010                         | 71 1 001            | L dura    |  |
| 401871-LC01-H.dwg<br>Engineering Design: |                                                                       |                                  |                     |           |  |
| Lug                                      | X 22-00082                                                            |                                  | ASE-20230           | 216 dw    |  |
| Fina                                     | al Surface Conto                                                      |                                  |                     | 210.00    |  |
|                                          |                                                                       |                                  | sign-202302         | 216.dw    |  |
| Pre                                      | -development Su                                                       |                                  | 5                   |           |  |
|                                          |                                                                       | 24                               | 447-DS01            | G.dwg     |  |
| Ret                                      | aining Walls:                                                         |                                  |                     |           |  |
| 22-00                                    | 10082_1A_1B 1200(A).pd                                                | f & 22-00008                     | 32_1A_1B 120        | J1(A).pdf |  |
|                                          |                                                                       |                                  |                     |           |  |
|                                          |                                                                       |                                  |                     |           |  |
| в                                        | Update Locality                                                       |                                  | 19.09.2023          | GJF       |  |
| A                                        | Original                                                              |                                  | 07.03.2023          |           |  |
|                                          | Revisions                                                             |                                  | Date                | Draw      |  |
| -                                        | ality:                                                                | Lilywoo                          |                     |           |  |
| Local Authority: Moreton Bay R. C.       |                                                                       |                                  |                     |           |  |
| Horizontal Meridian: MGA, Zone56         |                                                                       |                                  |                     |           |  |
| Vertical Level Datum: AHD                |                                                                       |                                  |                     |           |  |
|                                          |                                                                       |                                  |                     |           |  |
| Scale: 1:250 @ A4<br>Designed: Calibre   |                                                                       |                                  |                     |           |  |
|                                          |                                                                       |                                  |                     |           |  |
| Drawn:                                   |                                                                       | GJF 01/03/2023<br>KJJ 13/03/2023 |                     |           |  |
| Checked:<br>Plot Date:                   |                                                                       | 22 Sep, 2023                     |                     |           |  |
|                                          |                                                                       |                                  |                     |           |  |
| Computer File Ref: 401871-St1b-DP(B).dwg |                                                                       |                                  |                     |           |  |
| DISCLOSURE PLAN                          |                                                                       |                                  |                     |           |  |
|                                          |                                                                       |                                  |                     |           |  |
| of Proposed LOT 12                       |                                                                       |                                  |                     |           |  |
| being part of                            |                                                                       |                                  |                     |           |  |
| Lot 12                                   |                                                                       |                                  |                     |           |  |
|                                          |                                                                       |                                  |                     |           |  |
| on RP866105                              |                                                                       |                                  |                     |           |  |
|                                          |                                                                       |                                  |                     |           |  |
|                                          | ISO 9001<br>ISO 14001<br>ISO 45001<br>BUREAU VERITAS<br>Certification | G                                |                     |           |  |
|                                          | ve                                                                    | ri                               | S                   |           |  |
|                                          | BRISBANE<br>(07) 3666 4700                                            |                                  | SUNDAY<br>4945 6600 | s         |  |
|                                          | MACKAY                                                                | CA                               | AIRNS               |           |  |
|                                          |                                                                       | 5/                               |                     |           |  |