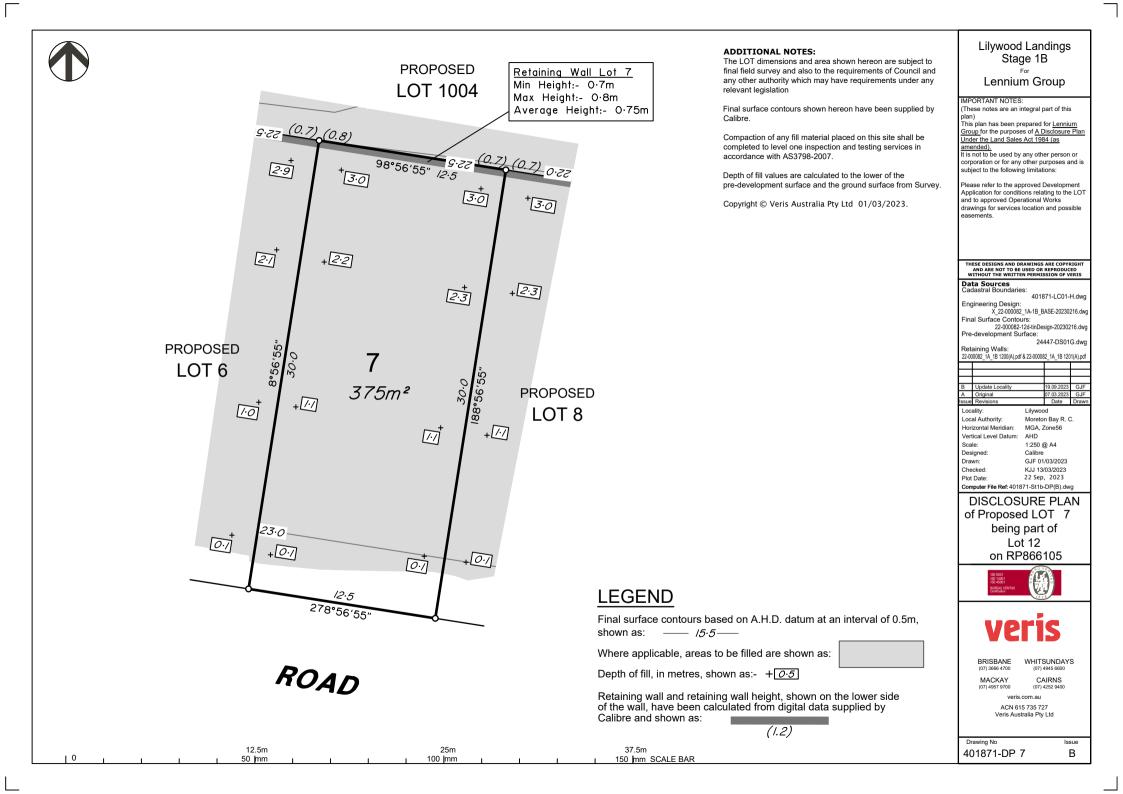

10

ADDITIONAL NOTES:

The LOT dimensions and area shown hereon are subject to final field survey and also to the requirements of Council and any other authority which may have requirements under any relevant legislation

## Lilywood Landings Stage 1B For Lennium Group

(These notes are an integral part of this

Under the Land Sales Act 1984 (as

This plan has been prepared for <u>Lennium</u> Group for the purposes of A Disclosure Plan

amended). It is not to be used by any other person or

corporation or for any other purposes and is subject to the following limitations:

Please refer to the approved Development Application for conditions relating to the LOT and to approved Operational Works

drawings for services location and possible

IMPORTANT NOTES

plan)

easements

Final surface contours shown hereon have been supplied by Calibre.

Compaction of any fill material placed on this site shall be completed to level one inspection and testing services in accordance with AS3798-2007.

Depth of fill values are calculated to the lower of the pre-development surface and the ground surface from Survey.

Copyright © Veris Australia Pty Ltd 01/03/2023.

(1.2)

|                                          | ESE DESIGNS AND D<br>AND ARE NOT TO BE<br>ITHOUT THE WRITT            | USED OR                          | REPRODUC            | ED        |  |
|------------------------------------------|-----------------------------------------------------------------------|----------------------------------|---------------------|-----------|--|
|                                          | ta Sources                                                            |                                  |                     |           |  |
| Cad                                      | dastral Boundarie                                                     | BS: 4010                         | 71 1 001            | L dura    |  |
| 401871-LC01-H.dwg<br>Engineering Design: |                                                                       |                                  |                     |           |  |
| Lug                                      | X 22-00082                                                            |                                  | ASE-20230           | 216 dw    |  |
| Fina                                     | al Surface Conto                                                      |                                  |                     | 210.00    |  |
|                                          |                                                                       |                                  | sign-202302         | 216.dw    |  |
| Pre                                      | -development Su                                                       |                                  | 5                   |           |  |
|                                          |                                                                       | 24                               | 447-DS01            | G.dwg     |  |
| Ret                                      | aining Walls:                                                         |                                  |                     |           |  |
| 22-00                                    | 10082_1A_1B 1200(A).pd                                                | f & 22-00008                     | 32_1A_1B 120        | J1(A).pdf |  |
|                                          |                                                                       |                                  |                     |           |  |
|                                          |                                                                       |                                  |                     |           |  |
| в                                        | Update Locality                                                       |                                  | 19.09.2023          | GJF       |  |
| A                                        | Original                                                              |                                  | 07.03.2023          |           |  |
|                                          | Revisions                                                             |                                  | Date                | Draw      |  |
| -                                        | ality:                                                                | Lilywoo                          |                     |           |  |
| Local Authority: Moreton Bay R. C.       |                                                                       |                                  |                     |           |  |
| Horizontal Meridian: MGA, Zone56         |                                                                       |                                  |                     |           |  |
| Vertical Level Datum: AHD                |                                                                       |                                  |                     |           |  |
|                                          |                                                                       |                                  |                     |           |  |
| Scale: 1:250 @ A4<br>Designed: Calibre   |                                                                       |                                  |                     |           |  |
|                                          |                                                                       |                                  |                     |           |  |
| Drawn:                                   |                                                                       | GJF 01/03/2023<br>KJJ 13/03/2023 |                     |           |  |
| Checked:<br>Plot Date:                   |                                                                       | 22 Sep, 2023                     |                     |           |  |
|                                          |                                                                       |                                  |                     |           |  |
| Computer File Ref: 401871-St1b-DP(B).dwg |                                                                       |                                  |                     |           |  |
| DISCLOSURE PLAN                          |                                                                       |                                  |                     |           |  |
|                                          |                                                                       |                                  |                     |           |  |
| of Proposed LOT 12                       |                                                                       |                                  |                     |           |  |
| being part of                            |                                                                       |                                  |                     |           |  |
| Lot 12                                   |                                                                       |                                  |                     |           |  |
|                                          |                                                                       |                                  |                     |           |  |
| on RP866105                              |                                                                       |                                  |                     |           |  |
|                                          |                                                                       |                                  |                     |           |  |
|                                          | ISO 9001<br>ISO 14001<br>ISO 45001<br>BUREAU VERITAS<br>Certification | G                                |                     |           |  |
|                                          | ve                                                                    | ri                               | S                   |           |  |
|                                          | BRISBANE<br>(07) 3666 4700                                            |                                  | SUNDAY<br>4945 6600 | s         |  |
|                                          | MACKAY                                                                | CA                               | AIRNS               |           |  |
|                                          |                                                                       | 5/                               |                     |           |  |