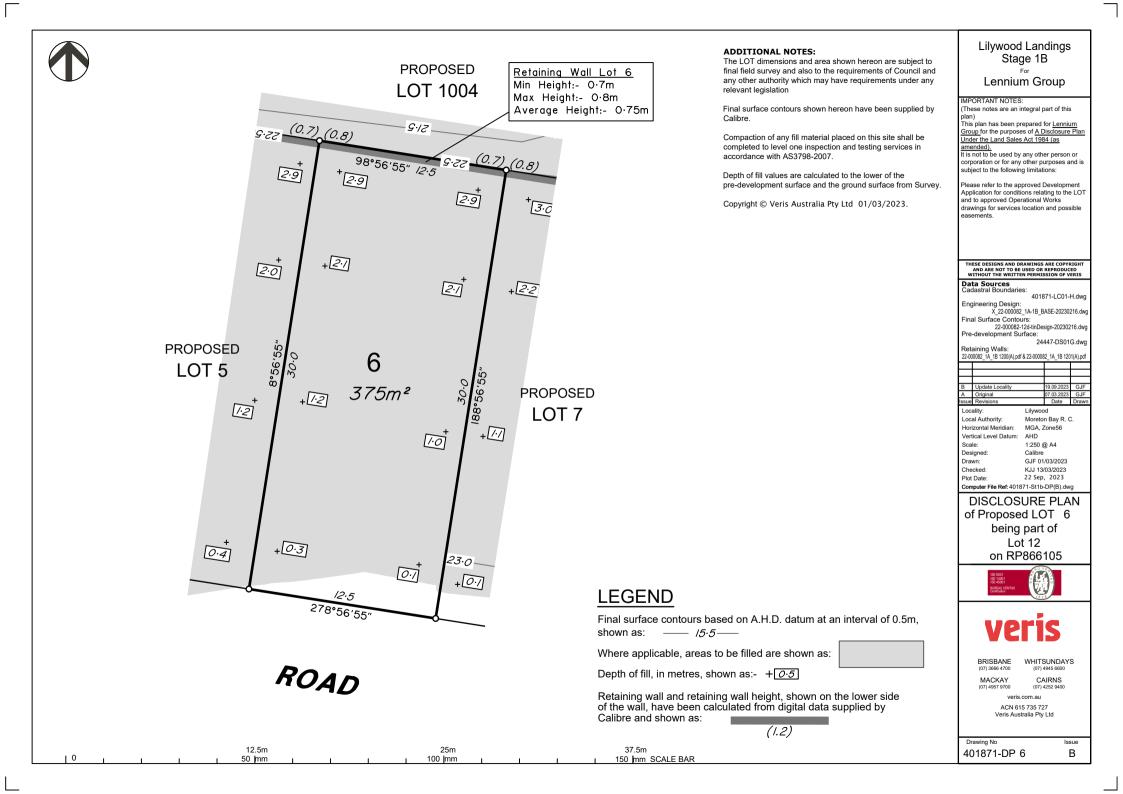

10

ADDITIONAL NOTES:

The LOT dimensions and area shown hereon are subject to final field survey and also to the requirements of Council and any other authority which may have requirements under any relevant legislation

## Lilywood Landings Stage 1B For Lennium Group

(These notes are an integral part of this

Under the Land Sales Act 1984 (as

This plan has been prepared for <u>Lennium</u> Group for the purposes of A Disclosure Plan

amended). It is not to be used by any other person or

corporation or for any other purposes and is subject to the following limitations:

Please refer to the approved Development Application for conditions relating to the LOT and to approved Operational Works

drawings for services location and possible

IMPORTANT NOTES

plan)

easements

Final surface contours shown hereon have been supplied by Calibre.

Compaction of any fill material placed on this site shall be completed to level one inspection and testing services in accordance with AS3798-2007.

Depth of fill values are calculated to the lower of the pre-development surface and the ground surface from Survey.

Copyright © Veris Australia Pty Ltd 01/03/2023.

(1.2)

|                                          | ESE DESIGNS AND D<br>AND ARE NOT TO BE<br>ITHOUT THE WRITT            | USED OR                          | REPRODUC            | ED        |  |
|------------------------------------------|-----------------------------------------------------------------------|----------------------------------|---------------------|-----------|--|
|                                          | ta Sources                                                            |                                  |                     |           |  |
| Cad                                      | dastral Boundarie                                                     | BS: 4010                         | 71 1 001            | L dura    |  |
| 401871-LC01-H.dwg<br>Engineering Design: |                                                                       |                                  |                     |           |  |
| Lug                                      | X 22-00082                                                            |                                  | ASE-20230           | 216 dw    |  |
| Fina                                     | al Surface Conto                                                      |                                  |                     | 210.00    |  |
|                                          |                                                                       |                                  | sign-202302         | 216.dw    |  |
| Pre                                      | -development Su                                                       |                                  | 5                   |           |  |
|                                          |                                                                       | 24                               | 447-DS01            | G.dwg     |  |
| Ret                                      | aining Walls:                                                         |                                  |                     |           |  |
| 22-00                                    | 10082_1A_1B 1200(A).pd                                                | f & 22-00008                     | 32_1A_1B 120        | J1(A).pdf |  |
|                                          |                                                                       |                                  |                     |           |  |
|                                          |                                                                       |                                  |                     |           |  |
| в                                        | Update Locality                                                       |                                  | 19.09.2023          | GJF       |  |
| A                                        | Original                                                              |                                  | 07.03.2023          |           |  |
|                                          | Revisions                                                             |                                  | Date                | Draw      |  |
| -                                        | ality:                                                                | Lilywoo                          |                     |           |  |
| Local Authority: Moreton Bay R. C.       |                                                                       |                                  |                     |           |  |
| Horizontal Meridian: MGA, Zone56         |                                                                       |                                  |                     |           |  |
| Vertical Level Datum: AHD                |                                                                       |                                  |                     |           |  |
|                                          |                                                                       |                                  |                     |           |  |
| Scale: 1:250 @ A4<br>Designed: Calibre   |                                                                       |                                  |                     |           |  |
|                                          |                                                                       |                                  |                     |           |  |
| Drawn:                                   |                                                                       | GJF 01/03/2023<br>KJJ 13/03/2023 |                     |           |  |
| Checked:<br>Plot Date:                   |                                                                       | 22 Sep, 2023                     |                     |           |  |
|                                          |                                                                       |                                  |                     |           |  |
| Computer File Ref: 401871-St1b-DP(B).dwg |                                                                       |                                  |                     |           |  |
| DISCLOSURE PLAN                          |                                                                       |                                  |                     |           |  |
|                                          |                                                                       |                                  |                     |           |  |
| of Proposed LOT 12                       |                                                                       |                                  |                     |           |  |
| being part of                            |                                                                       |                                  |                     |           |  |
| Lot 12                                   |                                                                       |                                  |                     |           |  |
|                                          |                                                                       |                                  |                     |           |  |
| on RP866105                              |                                                                       |                                  |                     |           |  |
|                                          |                                                                       |                                  |                     |           |  |
|                                          | ISO 9001<br>ISO 14001<br>ISO 45001<br>BUREAU VERITAS<br>Certification | G                                |                     |           |  |
|                                          | ve                                                                    | ri                               | S                   |           |  |
|                                          | BRISBANE<br>(07) 3666 4700                                            |                                  | SUNDAY<br>4945 6600 | s         |  |
|                                          | MACKAY                                                                | CA                               | AIRNS               |           |  |
|                                          |                                                                       | 5/                               |                     |           |  |