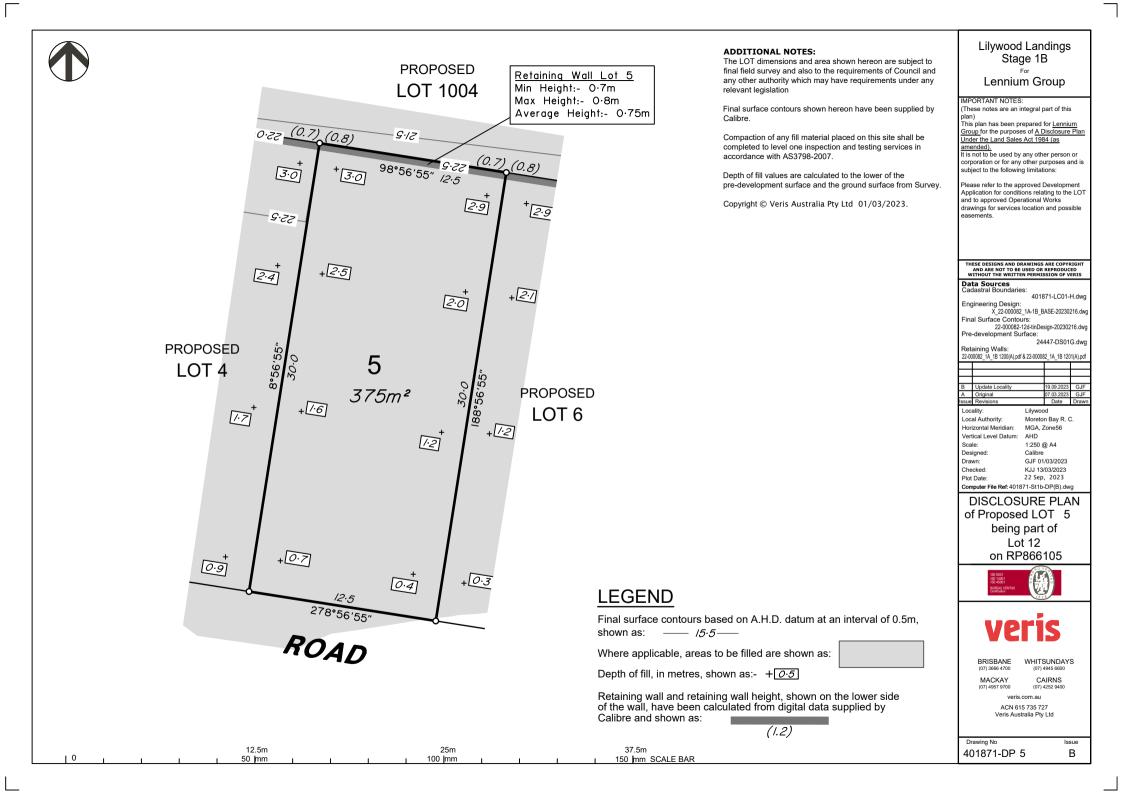

10

ADDITIONAL NOTES:

The LOT dimensions and area shown hereon are subject to final field survey and also to the requirements of Council and any other authority which may have requirements under any relevant legislation

## Lilywood Landings Stage 1B For Lennium Group

(These notes are an integral part of this

Under the Land Sales Act 1984 (as

This plan has been prepared for <u>Lennium</u> Group for the purposes of A Disclosure Plan

amended). It is not to be used by any other person or

corporation or for any other purposes and is subject to the following limitations:

Please refer to the approved Development Application for conditions relating to the LOT and to approved Operational Works

drawings for services location and possible

IMPORTANT NOTES

plan)

easements

Final surface contours shown hereon have been supplied by Calibre.

Compaction of any fill material placed on this site shall be completed to level one inspection and testing services in accordance with AS3798-2007.

Depth of fill values are calculated to the lower of the pre-development surface and the ground surface from Survey.

Copyright © Veris Australia Pty Ltd 01/03/2023.

(1.2)

|                                          | ESE DESIGNS AND D<br>AND ARE NOT TO BE<br>ITHOUT THE WRITT            | USED OR                          | REPRODUC            | ED        |  |
|------------------------------------------|-----------------------------------------------------------------------|----------------------------------|---------------------|-----------|--|
|                                          | ta Sources                                                            |                                  |                     |           |  |
| Cad                                      | dastral Boundarie                                                     | BS: 4010                         | 71 1 001            | L dura    |  |
| 401871-LC01-H.dwg<br>Engineering Design: |                                                                       |                                  |                     |           |  |
| Lug                                      | X 22-00082                                                            |                                  | ASE-20230           | 216 dw    |  |
| Fina                                     | al Surface Conto                                                      |                                  |                     | 210.00    |  |
|                                          |                                                                       |                                  | sign-202302         | 216.dw    |  |
| Pre                                      | -development Su                                                       |                                  | 5                   |           |  |
|                                          |                                                                       | 24                               | 447-DS01            | G.dwg     |  |
| Ret                                      | aining Walls:                                                         |                                  |                     |           |  |
| 22-00                                    | 10082_1A_1B 1200(A).pd                                                | f & 22-00008                     | 32_1A_1B 120        | J1(A).pdf |  |
|                                          |                                                                       |                                  |                     |           |  |
|                                          |                                                                       |                                  |                     |           |  |
| в                                        | Update Locality                                                       |                                  | 19.09.2023          | GJF       |  |
| A                                        | Original                                                              |                                  | 07.03.2023          |           |  |
|                                          | Revisions                                                             |                                  | Date                | Draw      |  |
| -                                        | ality:                                                                | Lilywoo                          |                     |           |  |
| Local Authority: Moreton Bay R. C.       |                                                                       |                                  |                     |           |  |
| Horizontal Meridian: MGA, Zone56         |                                                                       |                                  |                     |           |  |
| Vertical Level Datum: AHD                |                                                                       |                                  |                     |           |  |
|                                          |                                                                       |                                  |                     |           |  |
| Scale: 1:250 @ A4<br>Designed: Calibre   |                                                                       |                                  |                     |           |  |
|                                          |                                                                       |                                  |                     |           |  |
| Drawn:                                   |                                                                       | GJF 01/03/2023<br>KJJ 13/03/2023 |                     |           |  |
| Checked:<br>Plot Date:                   |                                                                       | 22 Sep, 2023                     |                     |           |  |
|                                          |                                                                       |                                  |                     |           |  |
| Computer File Ref: 401871-St1b-DP(B).dwg |                                                                       |                                  |                     |           |  |
| DISCLOSURE PLAN                          |                                                                       |                                  |                     |           |  |
|                                          |                                                                       |                                  |                     |           |  |
| of Proposed LOT 12                       |                                                                       |                                  |                     |           |  |
| being part of                            |                                                                       |                                  |                     |           |  |
| Lot 12                                   |                                                                       |                                  |                     |           |  |
|                                          |                                                                       |                                  |                     |           |  |
| on RP866105                              |                                                                       |                                  |                     |           |  |
|                                          |                                                                       |                                  |                     |           |  |
|                                          | ISO 9001<br>ISO 14001<br>ISO 45001<br>BUREAU VERITAS<br>Certification | G                                |                     |           |  |
|                                          | ve                                                                    | ri                               | S                   |           |  |
|                                          | BRISBANE<br>(07) 3666 4700                                            |                                  | SUNDAY<br>4945 6600 | s         |  |
|                                          | MACKAY                                                                | CA                               | AIRNS               |           |  |
|                                          |                                                                       | 5/                               |                     |           |  |