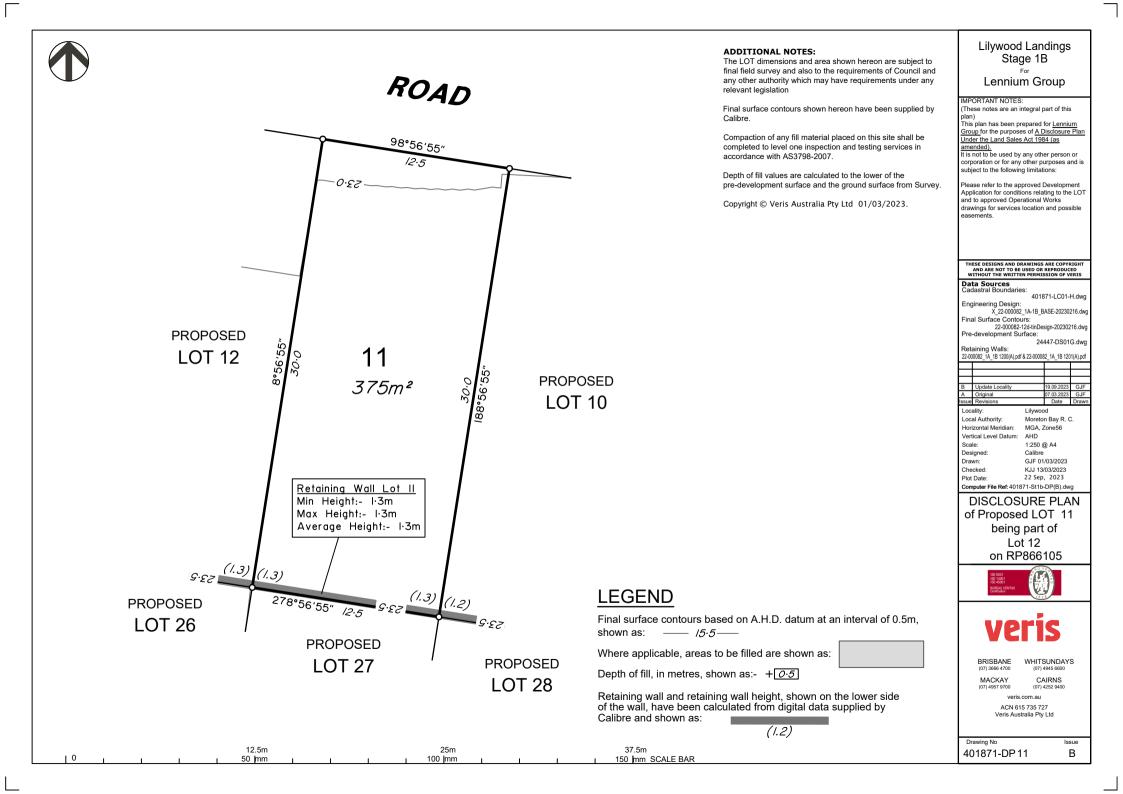

10

ADDITIONAL NOTES:

The LOT dimensions and area shown hereon are subject to final field survey and also to the requirements of Council and any other authority which may have requirements under any relevant legislation

## Lilywood Landings Stage 1B For Lennium Group

(These notes are an integral part of this

Under the Land Sales Act 1984 (as

This plan has been prepared for <u>Lennium</u> Group for the purposes of A Disclosure Plan

amended). It is not to be used by any other person or

corporation or for any other purposes and is subject to the following limitations:

Please refer to the approved Development Application for conditions relating to the LOT and to approved Operational Works

drawings for services location and possible

IMPORTANT NOTES

plan)

easements

Final surface contours shown hereon have been supplied by Calibre.

Compaction of any fill material placed on this site shall be completed to level one inspection and testing services in accordance with AS3798-2007.

Depth of fill values are calculated to the lower of the pre-development surface and the ground surface from Survey.

Copyright © Veris Australia Pty Ltd 01/03/2023.

(1.2)

|                                          | ESE DESIGNS AND D<br>AND ARE NOT TO BE<br>ITHOUT THE WRITT            | USED OR                          | REPRODUC            | ED        |  |
|------------------------------------------|-----------------------------------------------------------------------|----------------------------------|---------------------|-----------|--|
|                                          | ta Sources                                                            |                                  |                     |           |  |
| Cad                                      | dastral Boundarie                                                     | BS: 4010                         | 71 1 001            | L dura    |  |
| 401871-LC01-H.dwg<br>Engineering Design: |                                                                       |                                  |                     |           |  |
| Lug                                      | X 22-00082                                                            |                                  | ASE-20230           | 216 dw    |  |
| Fina                                     | al Surface Conto                                                      |                                  |                     | 210.00    |  |
|                                          |                                                                       |                                  | sign-202302         | 216.dw    |  |
| Pre                                      | -development Su                                                       |                                  | 5                   |           |  |
|                                          |                                                                       | 24                               | 447-DS01            | G.dwg     |  |
| Ret                                      | aining Walls:                                                         |                                  |                     |           |  |
| 22-00                                    | 10082_1A_1B 1200(A).pd                                                | f & 22-00008                     | 32_1A_1B 120        | J1(A).pdf |  |
|                                          |                                                                       |                                  |                     |           |  |
|                                          |                                                                       |                                  |                     |           |  |
| в                                        | Update Locality                                                       |                                  | 19.09.2023          | GJF       |  |
| A                                        | Original                                                              |                                  | 07.03.2023          |           |  |
|                                          | Revisions                                                             |                                  | Date                | Draw      |  |
| -                                        | ality:                                                                | Lilywoo                          |                     |           |  |
| Local Authority: Moreton Bay R. C.       |                                                                       |                                  |                     |           |  |
| Horizontal Meridian: MGA, Zone56         |                                                                       |                                  |                     |           |  |
| Vertical Level Datum: AHD                |                                                                       |                                  |                     |           |  |
|                                          |                                                                       |                                  |                     |           |  |
| Scale: 1:250 @ A4<br>Designed: Calibre   |                                                                       |                                  |                     |           |  |
|                                          |                                                                       |                                  |                     |           |  |
| Drawn:                                   |                                                                       | GJF 01/03/2023<br>KJJ 13/03/2023 |                     |           |  |
| Checked:<br>Plot Date:                   |                                                                       | 22 Sep, 2023                     |                     |           |  |
|                                          |                                                                       |                                  |                     |           |  |
| Computer File Ref: 401871-St1b-DP(B).dwg |                                                                       |                                  |                     |           |  |
| DISCLOSURE PLAN                          |                                                                       |                                  |                     |           |  |
|                                          |                                                                       |                                  |                     |           |  |
| of Proposed LOT 12                       |                                                                       |                                  |                     |           |  |
| being part of                            |                                                                       |                                  |                     |           |  |
| Lot 12                                   |                                                                       |                                  |                     |           |  |
|                                          |                                                                       |                                  |                     |           |  |
| on RP866105                              |                                                                       |                                  |                     |           |  |
|                                          |                                                                       |                                  |                     |           |  |
|                                          | ISO 9001<br>ISO 14001<br>ISO 45001<br>BUREAU VERITAS<br>Certification | G                                |                     |           |  |
|                                          | ve                                                                    | ri                               | S                   |           |  |
|                                          | BRISBANE<br>(07) 3666 4700                                            |                                  | SUNDAY<br>4945 6600 | s         |  |
|                                          | MACKAY                                                                | CA                               | AIRNS               |           |  |
|                                          |                                                                       | 5/                               |                     |           |  |