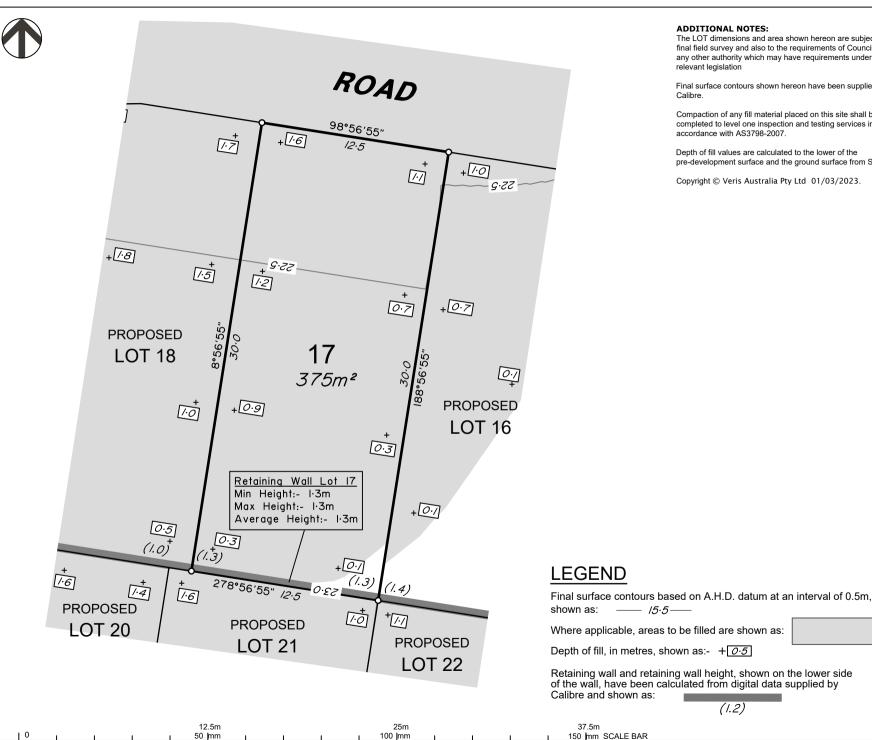

## ADDITIONAL NOTES:

accordance with AS3798-2007.

Calibre.

The LOT dimensions and area shown hereon are subject to final field survey and also to the requirements of Council and any other authority which may have requirements under any relevant legislation

Final surface contours shown hereon have been supplied by

Compaction of any fill material placed on this site shall be

completed to level one inspection and testing services in

Depth of fill values are calculated to the lower of the pre-development surface and the ground surface from Survey.

Copyright © Veris Australia Pty Ltd 01/03/2023.