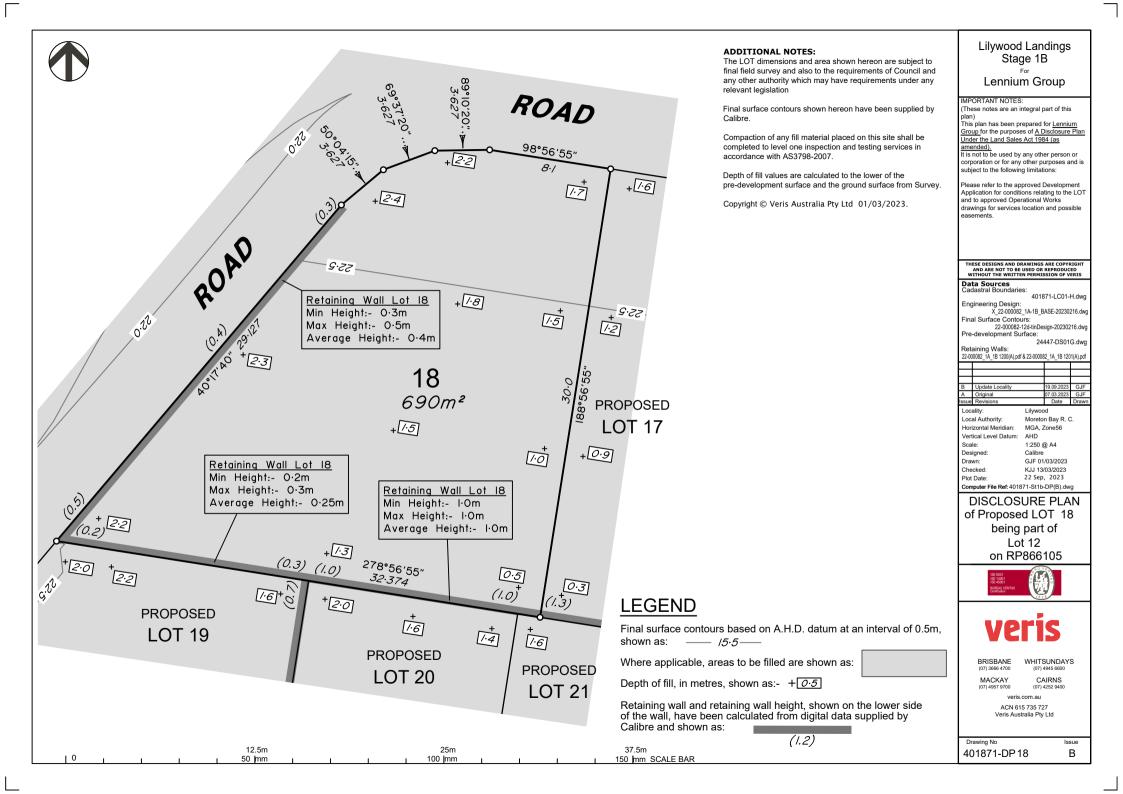

## Lilywood Landings Stage 1B For

Lennium Group

IMPORTANT NOTES (These notes are an integral part of this , plan) This plan has been prepared for Lennium Group for the purposes of A Disclosure Plan Under the Land Sales Act 1984 (as amended). It is not to be used by any other person or corporation or for any other purposes and is subject to the following limitations: Please refer to the approved Development Application for conditions relating to the LOT and to approved Operational Works drawings for services location and possible easements THESE DESIGNS AND DRAWINGS ARE COPYRIGHT AND ARE NOT TO BE USED OR REPRODUCED WITHOUT THE WRITTEN PERMISSION OF VERIS Data Sources Cadastral Boundaries 401871-LC01-H.dwg Engineering Design X 22-000082 1A-1B BASE-20230216.dw Final Surface Contours: 22-000082-12d-tinDesign-20230216.dwg Pre-development Surface: 24447-DS01G.dwg Retaining Walls: 22-000082\_1A\_1B 1200(A).pdf & 22-000082\_1A\_1B 1201(A).pdf B Update Locality 7.03.2023 GJF A Original sue Revision Date Locality: Lilvwood Local Authority: Moreton Bay R. C. Horizontal Meridian MGA, Zone56 Vertical Level Datum: AHD 1:250 @ A4 Scale: Designed: Calibre GJF 01/03/2023 Drawn: Checked K.I.I 13/03/2023 22 Sep, 2023 Plot Date: Computer File Ref: 401871-St1b-DP(B).dwg DISCLOSURE PLAN of Proposed LOT 17 being part of Lot 12 on RP866105 BRISBANE WHITSUNDAYS (07) 3666 4700 (07) 4945 6600

(1.2)

veris.com.au

ACN 615 735 727 Veris Australia Pty Ltd

CAIRNS

В

(07) 4252 9400

MACKAY

(07) 4957 9700