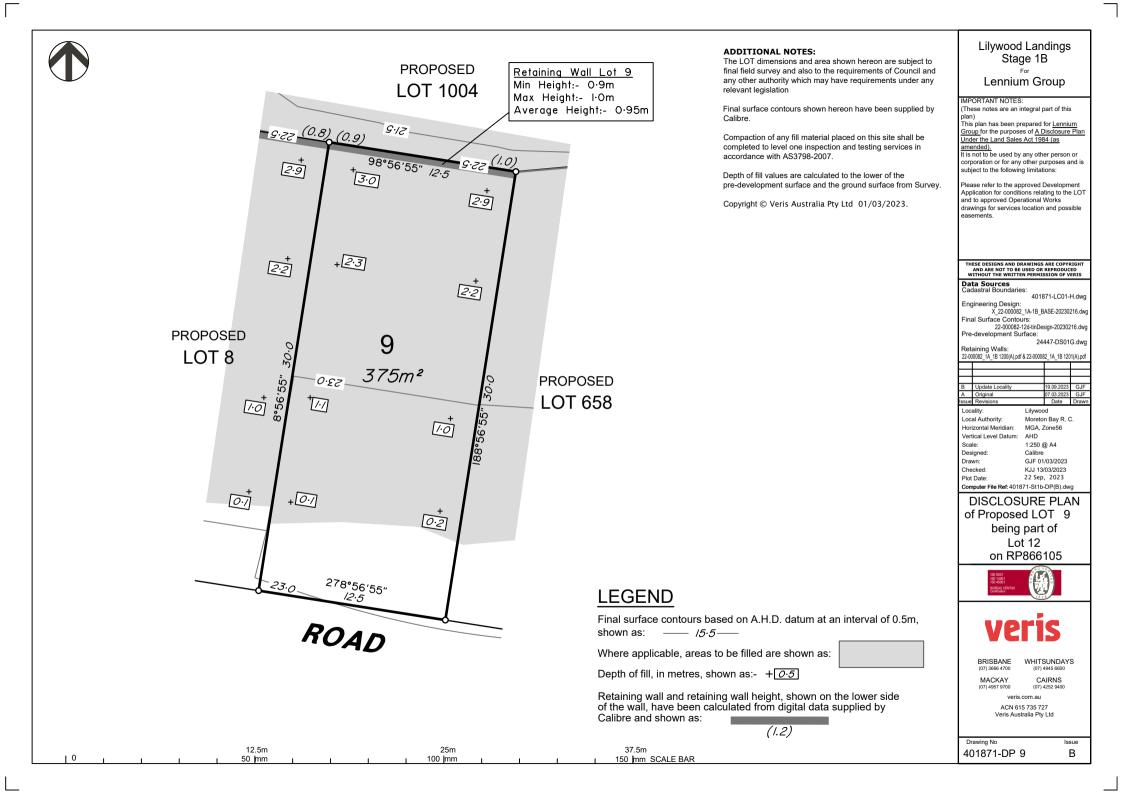

10

ADDITIONAL NOTES:

The LOT dimensions and area shown hereon are subject to final field survey and also to the requirements of Council and any other authority which may have requirements under any relevant legislation

## Lilywood Landings Stage 1B For Lennium Group

(These notes are an integral part of this

Under the Land Sales Act 1984 (as

This plan has been prepared for <u>Lennium</u> Group for the purposes of A Disclosure Plan

amended). It is not to be used by any other person or

corporation or for any other purposes and is subject to the following limitations:

Please refer to the approved Development Application for conditions relating to the LOT and to approved Operational Works

drawings for services location and possible

IMPORTANT NOTES

plan)

easements

Final surface contours shown hereon have been supplied by Calibre.

Compaction of any fill material placed on this site shall be completed to level one inspection and testing services in accordance with AS3798-2007.

Depth of fill values are calculated to the lower of the pre-development surface and the ground surface from Survey.

Copyright © Veris Australia Pty Ltd 01/03/2023.

(1.2)

|                                          | ESE DESIGNS AND D<br>AND ARE NOT TO BE<br>ITHOUT THE WRITT            | USED OR                          | REPRODUC            | ED        |  |
|------------------------------------------|-----------------------------------------------------------------------|----------------------------------|---------------------|-----------|--|
|                                          | ta Sources                                                            |                                  |                     |           |  |
| Cad                                      | dastral Boundarie                                                     | BS: 4010                         | 71 1 001            | L dura    |  |
| 401871-LC01-H.dwg<br>Engineering Design: |                                                                       |                                  |                     |           |  |
| Lug                                      | X 22-00082                                                            |                                  | ASE-20230           | 216 dw    |  |
| Fina                                     | al Surface Conto                                                      |                                  |                     | 210.00    |  |
|                                          |                                                                       |                                  | sign-202302         | 216.dw    |  |
| Pre                                      | -development Su                                                       |                                  | 5                   |           |  |
|                                          |                                                                       | 24                               | 447-DS01            | G.dwg     |  |
| Ret                                      | aining Walls:                                                         |                                  |                     |           |  |
| 22-00                                    | 10082_1A_1B 1200(A).pd                                                | f & 22-00008                     | 32_1A_1B 120        | J1(A).pdf |  |
|                                          |                                                                       |                                  |                     |           |  |
|                                          |                                                                       |                                  |                     |           |  |
| в                                        | Update Locality                                                       |                                  | 19.09.2023          | GJF       |  |
| A                                        | Original                                                              |                                  | 07.03.2023          |           |  |
|                                          | Revisions                                                             |                                  | Date                | Draw      |  |
| -                                        | ality:                                                                | Lilywoo                          |                     |           |  |
| Local Authority: Moreton Bay R. C.       |                                                                       |                                  |                     |           |  |
| Horizontal Meridian: MGA, Zone56         |                                                                       |                                  |                     |           |  |
| Vertical Level Datum: AHD                |                                                                       |                                  |                     |           |  |
|                                          |                                                                       |                                  |                     |           |  |
| Scale: 1:250 @ A4<br>Designed: Calibre   |                                                                       |                                  |                     |           |  |
|                                          |                                                                       |                                  |                     |           |  |
| Drawn:                                   |                                                                       | GJF 01/03/2023<br>KJJ 13/03/2023 |                     |           |  |
| Checked:<br>Plot Date:                   |                                                                       | 22 Sep, 2023                     |                     |           |  |
|                                          |                                                                       |                                  |                     |           |  |
| Computer File Ref: 401871-St1b-DP(B).dwg |                                                                       |                                  |                     |           |  |
| DISCLOSURE PLAN                          |                                                                       |                                  |                     |           |  |
|                                          |                                                                       |                                  |                     |           |  |
| of Proposed LOT 12                       |                                                                       |                                  |                     |           |  |
| being part of                            |                                                                       |                                  |                     |           |  |
| Lot 12                                   |                                                                       |                                  |                     |           |  |
|                                          |                                                                       |                                  |                     |           |  |
| on RP866105                              |                                                                       |                                  |                     |           |  |
|                                          |                                                                       |                                  |                     |           |  |
|                                          | ISO 9001<br>ISO 14001<br>ISO 45001<br>BUREAU VERITAS<br>Certification | G                                |                     |           |  |
|                                          | ve                                                                    | ri                               | S                   |           |  |
|                                          | BRISBANE<br>(07) 3666 4700                                            |                                  | SUNDAY<br>4945 6600 | s         |  |
|                                          | MACKAY                                                                | CA                               | AIRNS               |           |  |
|                                          |                                                                       | 5/                               |                     |           |  |