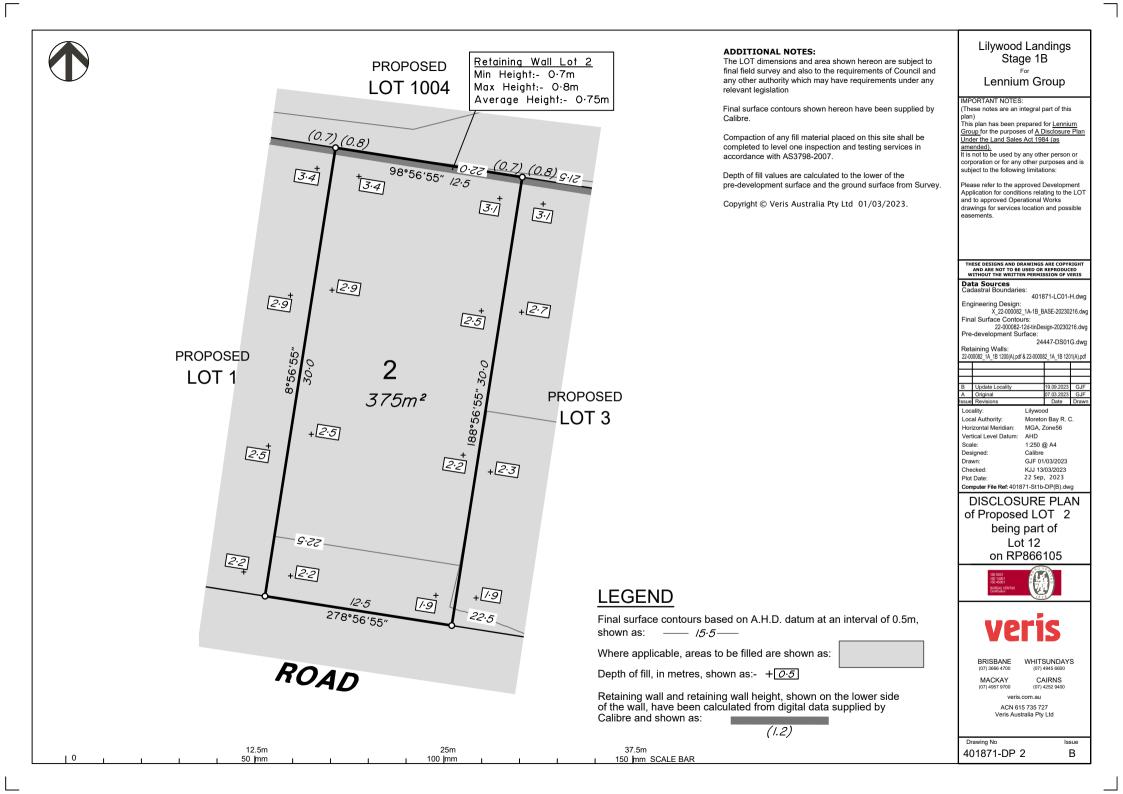

10

ADDITIONAL NOTES:

The LOT dimensions and area shown hereon are subject to final field survey and also to the requirements of Council and any other authority which may have requirements under any relevant legislation

## ADDITIONAL NOTES:

accordance with AS3798-2007.

Calibre.

The LOT dimensions and area shown hereon are subject to final field survey and also to the requirements of Council and any other authority which may have requirements under any relevant legislation

Final surface contours shown hereon have been supplied by

Compaction of any fill material placed on this site shall be

completed to level one inspection and testing services in

Depth of fill values are calculated to the lower of the pre-development surface and the ground surface from Survey.

Copyright © Veris Australia Pty Ltd 01/03/2023.