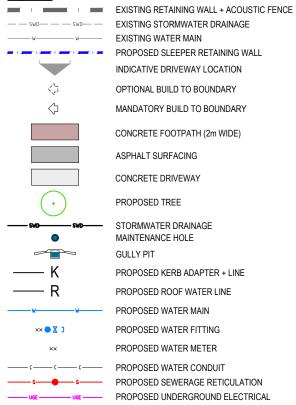

## LEGEND

## NOTE:

- INDIVIDUAL LOT STORMWATER CONNECTIONS WILL EITHER BE VIA AN OUTLET KERB ADAPTOR (K) OR INTO ROOFTWATER PIT/PIPE (R) AS INDICATED ON THE PLAN.
   BUILD TO BOUNDARY LINES ARE INDICATED WITH AN ARROW ON THE PLAN.
- WATER SERVICE CONNECTIONS AND SEWER HOUSE CONNECTIONS WILL CONSIST
  OF A MIXTURE OF SINGE AND DUAL LOT CONNECTIONS, EITHER FROM THE MAIN
  FRONTAGE OR VIA ROAD CROSSING WHERE THE MAIN IS OPPOSITE THE LOT
  FRONTAGE.