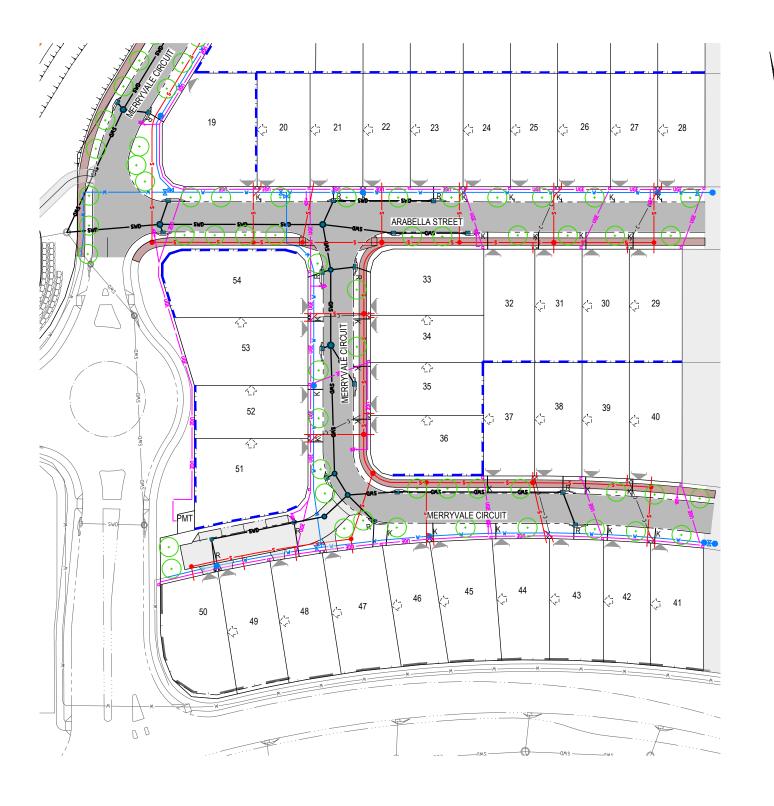

## LEGEND

## NOTE:

- INDIVIDUAL LOT STORMWATER CONNECTIONS WILL EITHER BE VIA AN OUTLET KERB ADAPTOR (K) OR INTO ROOFTWATER PIT/PIPE (R) AS INDICATED ON THE PLAN.
   BUILD TO BOUNDARY LINES ARE INDICATED WITH AN ARROW ON THE PLAN.
- WATER SERVICE CONNECTIONS AND SEWER HOUSE CONNECTIONS WILL CONSIST
  OF A MIXTURE OF SINGE AND DUAL LOT CONNECTIONS, EITHER FROM THE MAIN
  FRONTAGE OR VIA ROAD CROSSING WHERE THE MAIN IS OPPOSITE THE LOT
  FRONTAGE.

| Title:  | LILYWOOD LANDINGS - STAGE 1A - SITE COORDINATION PLAN |            |           |                      |           |            |
|---------|-------------------------------------------------------|------------|-----------|----------------------|-----------|------------|
| Client: | FOREVERLEN PTY LTD                                    | Date:      | 18.03.24  | Drawn By: I.BERKHOUT | Scale:    | 1:500 (A1) |
| Office: | BRISBANE                                              | Project #: | 22-000082 | Sketch #: SK300      | Revision: | В          |