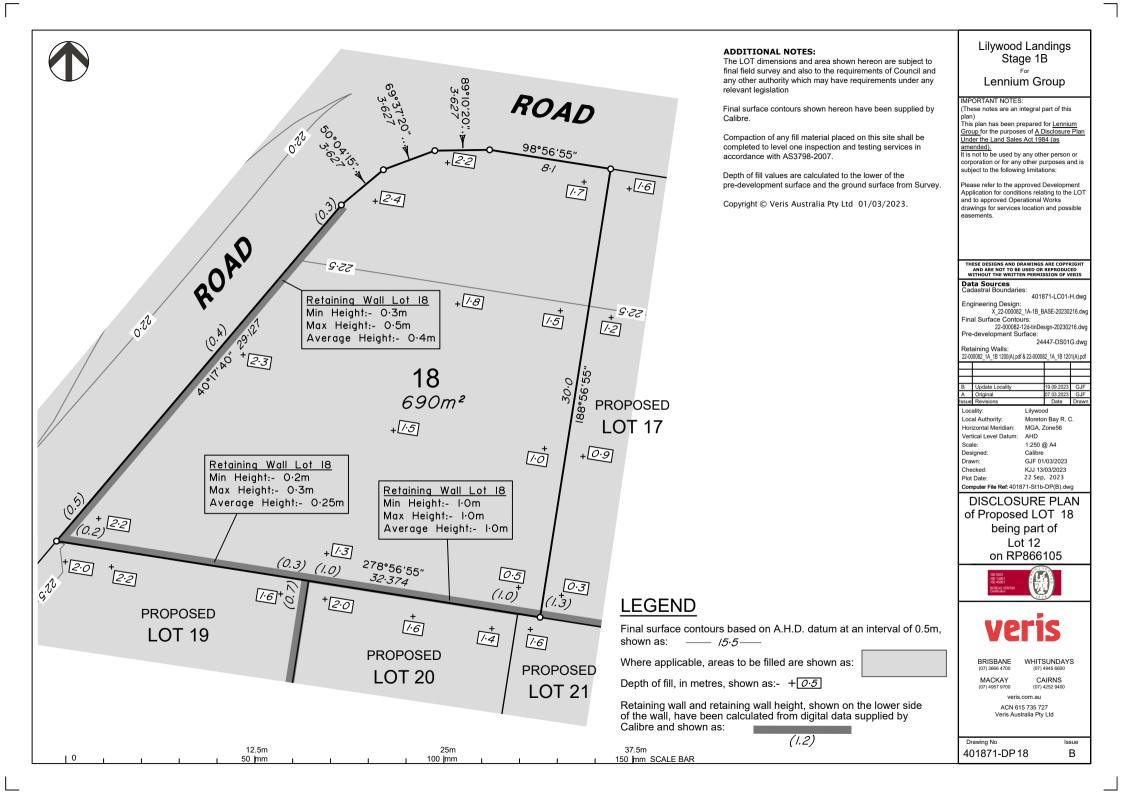

#### ADDITIONAL NOTES:

The LOT dimensions and area shown hereon are subject to final field survey and also to the requirements of Council and any other authority which may have requirements under any relevant legislation

# Lilywood Landings Stage 1B For

Lennium Group (These notes are an integral part of this

IMPORTANT NOTES

### Final surface contours shown hereon have been supplied by Calibre.

Compaction of any fill material placed on this site shall be completed to level one inspection and testing services in accordance with AS3798-2007.

Depth of fill values are calculated to the lower of the pre-development surface and the ground surface from Survey.

Copyright © Veris Australia Pty Ltd 01/03/2023.

| <i>r</i> . | plan)<br>This plan has been prepared for <u>Lennium</u><br><u>Group</u> for the purposes of <u>A Disclosure Plan</u><br><u>Under the Land Sales Act 1984 (as</u><br><u>amended</u> ).<br>It is not to be used by any other person or<br>corporation or for any other purposes and is<br>subject to the following limitations:<br>Please refer to the approved Development<br>Application for conditions relating to the LOT<br>and to approved Operational Works<br>drawings for services location and possible<br>easements. |  |  |
|------------|-------------------------------------------------------------------------------------------------------------------------------------------------------------------------------------------------------------------------------------------------------------------------------------------------------------------------------------------------------------------------------------------------------------------------------------------------------------------------------------------------------------------------------|--|--|
|            | THESE DESIGNS AND DRAWINGS ARE COPYRIGHT                                                                                                                                                                                                                                                                                                                                                                                                                                                                                      |  |  |
|            | AND ARE NOT TO BE USED OR REPRODUCED<br>WITHOUT THE WRITTEN PERMISSION OF VERIS                                                                                                                                                                                                                                                                                                                                                                                                                                               |  |  |
|            | Cadastral Boundaries:<br>401871-LC01-H.dwg<br>Engineering Design:                                                                                                                                                                                                                                                                                                                                                                                                                                                             |  |  |
|            | X_22-000082_1A-1B_BASE-20230216.dwg<br>Final Surface Contours:                                                                                                                                                                                                                                                                                                                                                                                                                                                                |  |  |
|            | 22-000082-12d-tinDesign-20230216.dwg<br>Pre-development Surface:                                                                                                                                                                                                                                                                                                                                                                                                                                                              |  |  |
|            | 24447-DS01G.dwg<br>Retaining Walls:                                                                                                                                                                                                                                                                                                                                                                                                                                                                                           |  |  |
|            | 22-000082_1A_1B 1200(A).pdf & 22-000082_1A_1B 1201(A).pdf                                                                                                                                                                                                                                                                                                                                                                                                                                                                     |  |  |
|            | B Update Locality 19.09.2023 GJF                                                                                                                                                                                                                                                                                                                                                                                                                                                                                              |  |  |
|            | A Original 07.03.2023 GJF<br>Issue Revisions Date Drawn                                                                                                                                                                                                                                                                                                                                                                                                                                                                       |  |  |
|            | Locality: Lilywood   Local Authority: Moreton Bay R. C.   Horizontal Meridian: MGA, Zone56   Vertical Level Datum: AHD   Scale: 1:250 @ A4   Designed: Calibre   Drawn: GJF 01/03/2023   Checked: KJJ 13/03/2023   Plot Date: 22 Sep, 2023   Computer File Ref: 401871-S11b-DP(B).dwg                                                                                                                                                                                                                                         |  |  |
|            | DISCLOSURE PLAN                                                                                                                                                                                                                                                                                                                                                                                                                                                                                                               |  |  |
|            | of Proposed LOT 17                                                                                                                                                                                                                                                                                                                                                                                                                                                                                                            |  |  |
|            | being part of<br>Lot 12                                                                                                                                                                                                                                                                                                                                                                                                                                                                                                       |  |  |
|            | on RP866105                                                                                                                                                                                                                                                                                                                                                                                                                                                                                                                   |  |  |
|            | ISO 9001<br>ISO 4401<br>ISO 4401<br>ISO 4401<br>ISO 4401<br>ISO 4401<br>ISO 4401                                                                                                                                                                                                                                                                                                                                                                                                                                              |  |  |
|            | veris                                                                                                                                                                                                                                                                                                                                                                                                                                                                                                                         |  |  |
|            | BRISBANE WHITSUNDAYS<br>(07) 3666 4700 (07) 4945 6600                                                                                                                                                                                                                                                                                                                                                                                                                                                                         |  |  |
|            | MACKAY CAIRNS<br>(07) 4957 9700 (07) 4252 9400                                                                                                                                                                                                                                                                                                                                                                                                                                                                                |  |  |
|            | veris.com.au<br>ACN 615 735 727                                                                                                                                                                                                                                                                                                                                                                                                                                                                                               |  |  |
|            | Veris Australia Ptv I td                                                                                                                                                                                                                                                                                                                                                                                                                                                                                                      |  |  |

Calibre and shown as:

(1.2)

Drawing No Issue 401871-DP17 В

Veris Australia Pty Ltd