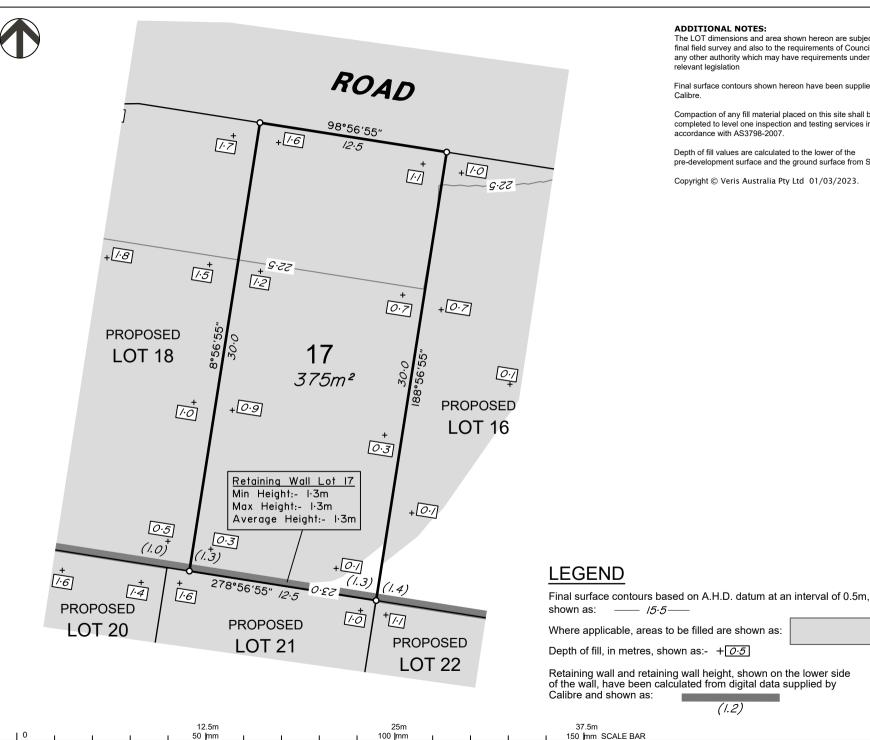

#### ADDITIONAL NOTES:

The LOT dimensions and area shown hereon are subject to final field survey and also to the requirements of Council and any other authority which may have requirements under any relevant legislation

Compaction of any fill material placed on this site shall be completed to level one inspection and testing services in accordance with AS3798-2007.

Depth of fill values are calculated to the lower of the pre-development surface and the ground surface from Survey.

Copyright © Veris Australia Pty Ltd 01/03/2023.

(1.2)

| Please refer to the approved<br>Application for conditions rela<br>and to approved Operational<br>drawings for services location<br>easements. | iting to the<br>Works          | LOT       |
|------------------------------------------------------------------------------------------------------------------------------------------------|--------------------------------|-----------|
| THESE DESIGNS AND DRAWINGS                                                                                                                     | ARE COPY                       | LIGHT     |
| AND ARE NOT TO BE USED OR REPRODUCED<br>WITHOUT THE WRITTEN PERMISSION OF VERIS                                                                |                                |           |
| Data Sources<br>Cadastral Boundaries:                                                                                                          |                                |           |
| 401871-LC01-H.dwg<br>Engineering Design:<br>X 22-00082 1A-1B BASE-20230216.dwg                                                                 |                                |           |
| Final Surface Contours:<br>22-000082-12d-tinDesign-20230216.dwg                                                                                |                                |           |
| Pre-development Surface:<br>24447-DS01G.dwg                                                                                                    |                                |           |
| Retaining Walls:<br>22-000082_1A_1B 1200(A).pdf & 22-000082_1A_1B 1201(A).pdf                                                                  |                                |           |
| 22-00002_1A_1B 1200(A).pai & 22-0000                                                                                                           | 2_1A_10120                     | ri(A).pai |
|                                                                                                                                                |                                |           |
| B Update Locality                                                                                                                              | 19.09.2023                     | GJF       |
| A Original                                                                                                                                     | 07.03.2023                     | GJF       |
| Issue Revisions<br>Locality: Lilywoo                                                                                                           | Date                           | Drawn     |
| Local Authority: Moreto                                                                                                                        | n Bay R. (<br>Zone56<br>@ A4   | <b>.</b>  |
| Checked: KJJ 13                                                                                                                                | /03/2023<br>/03/2023<br>, 2023 |           |
| Computer File Ref: 401871-St1b                                                                                                                 |                                | g         |
| DISCLOSURE PLAN                                                                                                                                |                                |           |
| of Proposed LOT 12                                                                                                                             |                                |           |
| being part of                                                                                                                                  |                                |           |
| Lot 12                                                                                                                                         |                                |           |
| on RP866105                                                                                                                                    |                                |           |
| 150 9001<br>150 14001<br>150 45001<br>BUREAU VERTAS<br>Centration                                                                              |                                |           |
| veri                                                                                                                                           | S                              |           |
|                                                                                                                                                | SUNDAY<br>4945 6600            | s         |
|                                                                                                                                                | AIRNS<br>4252 9400             |           |
| veris.com.au                                                                                                                                   |                                |           |