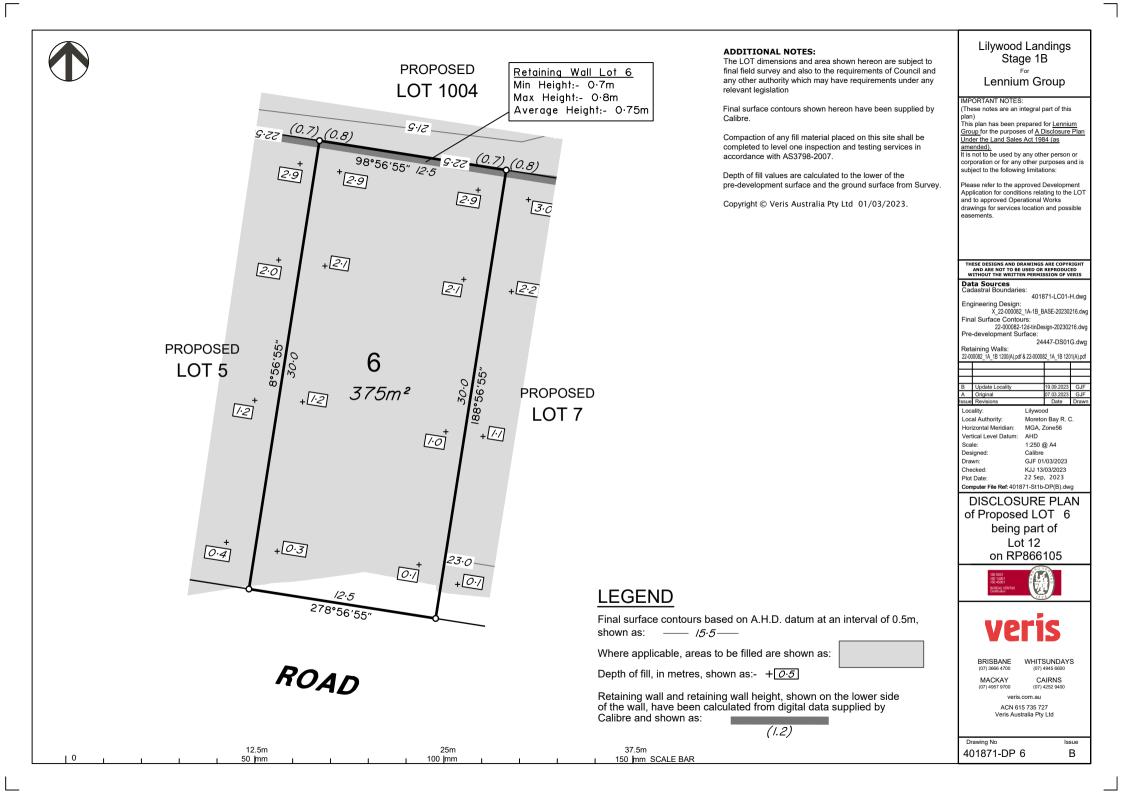

#### ADDITIONAL NOTES:

The LOT dimensions and area shown hereon are subject to final field survey and also to the requirements of Council and any other authority which may have requirements under any relevant legislation

Compaction of any fill material placed on this site shall be completed to level one inspection and testing services in accordance with AS3798-2007.

Depth of fill values are calculated to the lower of the pre-development surface and the ground surface from Survey.

### Final surface contours shown hereon have been supplied by Calibre.

Compaction of any fill material placed on this site shall be completed to level one inspection and testing services in accordance with AS3798-2007.

Depth of fill values are calculated to the lower of the pre-development surface and the ground surface from Survey.

Copyright © Veris Australia Pty Ltd 01/03/2023.

| <i>r</i> . | plan)<br>This plan has been prepared for <u>Lennium</u><br><u>Group</u> for the purposes of <u>A Disclosure Plan</u><br><u>Under the Land Sales Act 1984 (as</u><br><u>amended</u> ).<br>It is not to be used by any other person or<br>corporation or for any other purposes and is<br>subject to the following limitations:<br>Please refer to the approved Development<br>Application for conditions relating to the LOT<br>and to approved Operational Works<br>drawings for services location and possible<br>easements. |  |  |
|------------|-------------------------------------------------------------------------------------------------------------------------------------------------------------------------------------------------------------------------------------------------------------------------------------------------------------------------------------------------------------------------------------------------------------------------------------------------------------------------------------------------------------------------------|--|--|
|            | THESE DESIGNS AND DRAWINGS ARE COPYRIGHT                                                                                                                                                                                                                                                                                                                                                                                                                                                                                      |  |  |
|            | AND ARE NOT TO BE USED OR REPRODUCED<br>WITHOUT THE WRITTEN PERMISSION OF VERIS                                                                                                                                                                                                                                                                                                                                                                                                                                               |  |  |
|            | Cadastral Boundaries:<br>401871-LC01-H.dwg<br>Engineering Design:                                                                                                                                                                                                                                                                                                                                                                                                                                                             |  |  |
|            | X_22-000082_1A-1B_BASE-20230216.dwg<br>Final Surface Contours:                                                                                                                                                                                                                                                                                                                                                                                                                                                                |  |  |
|            | 22-000082-12d-tinDesign-20230216.dwg<br>Pre-development Surface:                                                                                                                                                                                                                                                                                                                                                                                                                                                              |  |  |
|            | 24447-DS01G.dwg<br>Retaining Walls:                                                                                                                                                                                                                                                                                                                                                                                                                                                                                           |  |  |
|            | 22-000082_1A_1B 1200(A).pdf & 22-000082_1A_1B 1201(A).pdf                                                                                                                                                                                                                                                                                                                                                                                                                                                                     |  |  |
|            | B Update Locality 19.09.2023 GJF                                                                                                                                                                                                                                                                                                                                                                                                                                                                                              |  |  |
|            | A Original 07.03.2023 GJF<br>Issue Revisions Date Drawn                                                                                                                                                                                                                                                                                                                                                                                                                                                                       |  |  |
|            | Locality: Lilywood   Local Authority: Moreton Bay R. C.   Horizontal Meridian: MGA, Zone56   Vertical Level Datum: AHD   Scale: 1:250 @ A4   Designed: Calibre   Drawn: GJF 01/03/2023   Checked: KJJ 13/03/2023   Plot Date: 22 Sep, 2023   Computer File Ref: 401871-S11b-DP(B).dwg                                                                                                                                                                                                                                         |  |  |
|            | DISCLOSURE PLAN                                                                                                                                                                                                                                                                                                                                                                                                                                                                                                               |  |  |
|            | of Proposed LOT 17                                                                                                                                                                                                                                                                                                                                                                                                                                                                                                            |  |  |
|            | being part of<br>Lot 12                                                                                                                                                                                                                                                                                                                                                                                                                                                                                                       |  |  |
|            | on RP866105                                                                                                                                                                                                                                                                                                                                                                                                                                                                                                                   |  |  |
|            | ISO 9001<br>ISO 4401<br>ISO 4401<br>ISO 4401<br>ISO 4401<br>ISO 4401<br>ISO 4401                                                                                                                                                                                                                                                                                                                                                                                                                                              |  |  |
|            | veris                                                                                                                                                                                                                                                                                                                                                                                                                                                                                                                         |  |  |
|            | BRISBANE WHITSUNDAYS<br>(07) 3666 4700 (07) 4945 6600                                                                                                                                                                                                                                                                                                                                                                                                                                                                         |  |  |
|            | MACKAY CAIRNS<br>(07) 4957 9700 (07) 4252 9400                                                                                                                                                                                                                                                                                                                                                                                                                                                                                |  |  |
|            | veris.com.au<br>ACN 615 735 727                                                                                                                                                                                                                                                                                                                                                                                                                                                                                               |  |  |
|            | Veris Australia Ptv I td                                                                                                                                                                                                                                                                                                                                                                                                                                                                                                      |  |  |