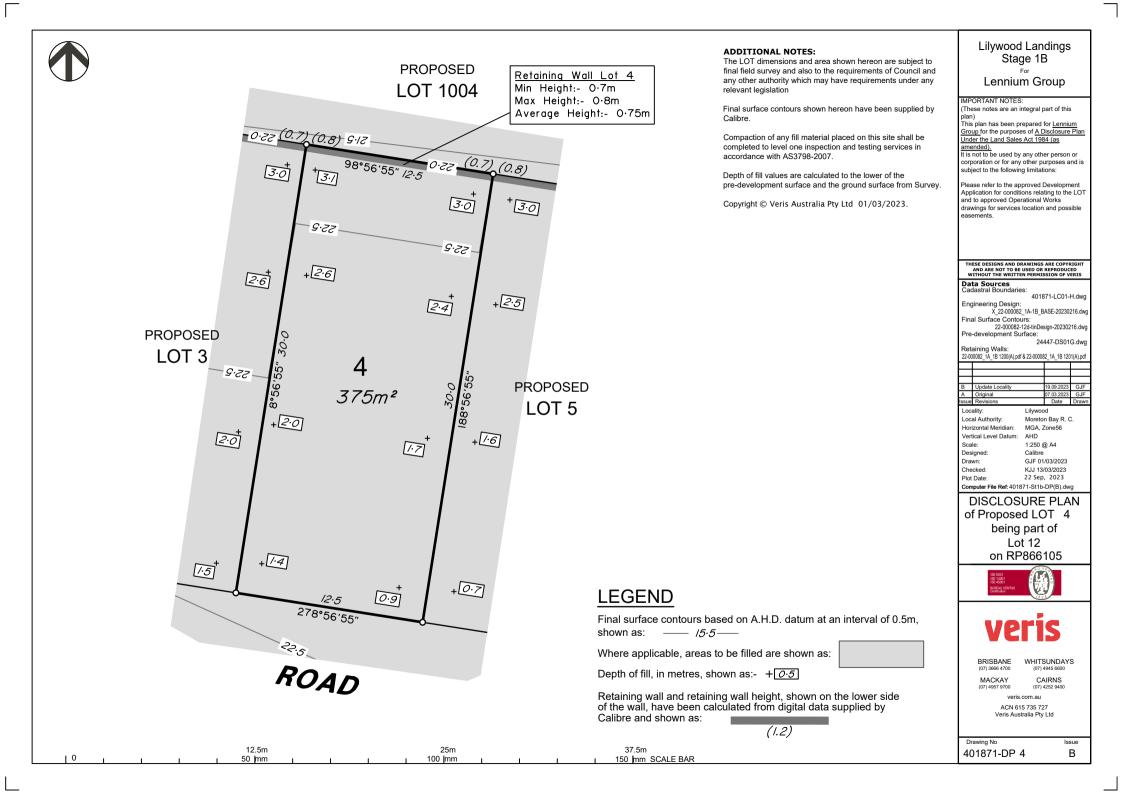

#### ADDITIONAL NOTES:

The LOT dimensions and area shown hereon are subject to final field survey and also to the requirements of Council and any other authority which may have requirements under any relevant legislation

amended). It is not to be used by any other person or

corporation or for any other purposes and is subject to the following limitations:

Please refer to the approved Development

IMPORTANT NOTES

plan)

Final surface contours shown hereon have been supplied by Calibre.

Compaction of any fill material placed on this site shall be completed to level one inspection and testing services in accordance with AS3798-2007.

Depth of fill values are calculated to the lower of the pre-development surface and the ground surface from Survey.

Copyright © Veris Australia Pty Ltd 01/03/2023.

(1.2)

| Please refer to the approved<br>Application for conditions rela<br>and to approved Operational<br>drawings for services location<br>easements. | iting to the<br>Works          | LOT       |
|------------------------------------------------------------------------------------------------------------------------------------------------|--------------------------------|-----------|
| THESE DESIGNS AND DRAWINGS                                                                                                                     | ARE COPY                       | LIGHT     |
| AND ARE NOT TO BE USED OR REPRODUCED<br>WITHOUT THE WRITTEN PERMISSION OF VERIS                                                                |                                |           |
| Data Sources<br>Cadastral Boundaries:                                                                                                          |                                |           |
| 401871-LC01-H.dwg<br>Engineering Design:<br>X 22-00082 1A-1B BASE-20230216.dwg                                                                 |                                |           |
| Final Surface Contours:<br>22-000082-12d-tinDesign-20230216.dwg                                                                                |                                |           |
| Pre-development Surface:<br>24447-DS01G.dwg                                                                                                    |                                |           |
| Retaining Walls:<br>22-000082_1A_1B 1200(A).pdf & 22-000082_1A_1B 1201(A).pdf                                                                  |                                |           |
| 22-00002_1A_1B 1200(A).pai & 22-0000                                                                                                           | 2_1A_10120                     | ri(A).pai |
|                                                                                                                                                |                                |           |
| B Update Locality                                                                                                                              | 19.09.2023                     | GJF       |
| A Original                                                                                                                                     | 07.03.2023                     | GJF       |
| Issue Revisions<br>Locality: Lilywoo                                                                                                           | Date                           | Drawn     |
| Local Authority: Moreto                                                                                                                        | n Bay R. (<br>Zone56<br>@ A4   | <b>.</b>  |
| Checked: KJJ 13                                                                                                                                | /03/2023<br>/03/2023<br>, 2023 |           |
| Computer File Ref: 401871-St1b                                                                                                                 |                                | g         |
| DISCLOSURE PLAN                                                                                                                                |                                |           |
| of Proposed LOT 12                                                                                                                             |                                |           |
| being part of                                                                                                                                  |                                |           |
| Lot 12                                                                                                                                         |                                |           |
| on RP866105                                                                                                                                    |                                |           |
| 150 9001<br>150 14001<br>150 45001<br>BUREAU VERTAS<br>Centration                                                                              |                                |           |
| veri                                                                                                                                           | S                              |           |
|                                                                                                                                                | SUNDAY<br>4945 6600            | s         |
|                                                                                                                                                | AIRNS<br>4252 9400             |           |
| veris.com.au                                                                                                                                   |                                |           |

### Final surface contours shown hereon have been supplied by Calibre.

Compaction of any fill material placed on this site shall be completed to level one inspection and testing services in accordance with AS3798-2007.

Depth of fill values are calculated to the lower of the pre-development surface and the ground surface from Survey.

Copyright © Veris Australia Pty Ltd 01/03/2023.

| <i>r</i> . | plan)<br>This plan has been prepared for <u>Lennium</u><br><u>Group</u> for the purposes of <u>A Disclosure Plan</u><br><u>Under the Land Sales Act 1984 (as</u><br><u>amended</u> ).<br>It is not to be used by any other person or<br>corporation or for any other purposes and is<br>subject to the following limitations:<br>Please refer to the approved Development<br>Application for conditions relating to the LOT<br>and to approved Operational Works<br>drawings for services location and possible<br>easements. |  |  |
|------------|-------------------------------------------------------------------------------------------------------------------------------------------------------------------------------------------------------------------------------------------------------------------------------------------------------------------------------------------------------------------------------------------------------------------------------------------------------------------------------------------------------------------------------|--|--|
|            | THESE DESIGNS AND DRAWINGS ARE COPYRIGHT                                                                                                                                                                                                                                                                                                                                                                                                                                                                                      |  |  |
|            | AND ARE NOT TO BE USED OR REPRODUCED<br>WITHOUT THE WRITTEN PERMISSION OF VERIS                                                                                                                                                                                                                                                                                                                                                                                                                                               |  |  |
|            | Cadastral Boundaries:<br>401871-LC01-H.dwg<br>Engineering Design:                                                                                                                                                                                                                                                                                                                                                                                                                                                             |  |  |
|            | X_22-000082_1A-1B_BASE-20230216.dwg<br>Final Surface Contours:                                                                                                                                                                                                                                                                                                                                                                                                                                                                |  |  |
|            | 22-000082-12d-tinDesign-20230216.dwg<br>Pre-development Surface:                                                                                                                                                                                                                                                                                                                                                                                                                                                              |  |  |
|            | 24447-DS01G.dwg<br>Retaining Walls:                                                                                                                                                                                                                                                                                                                                                                                                                                                                                           |  |  |
|            | 22-000082_1A_1B 1200(A).pdf & 22-000082_1A_1B 1201(A).pdf                                                                                                                                                                                                                                                                                                                                                                                                                                                                     |  |  |
|            | B Update Locality 19.09.2023 GJF                                                                                                                                                                                                                                                                                                                                                                                                                                                                                              |  |  |
|            | A Original 07.03.2023 GJF<br>Issue Revisions Date Drawn                                                                                                                                                                                                                                                                                                                                                                                                                                                                       |  |  |
|            | Locality: Lilywood   Local Authority: Moreton Bay R. C.   Horizontal Meridian: MGA, Zone56   Vertical Level Datum: AHD   Scale: 1:250 @ A4   Designed: Calibre   Drawn: GJF 01/03/2023   Checked: KJJ 13/03/2023   Plot Date: 22 Sep, 2023   Computer File Ref: 401871-S11b-DP(B).dwg                                                                                                                                                                                                                                         |  |  |
|            | DISCLOSURE PLAN                                                                                                                                                                                                                                                                                                                                                                                                                                                                                                               |  |  |
|            | of Proposed LOT 17                                                                                                                                                                                                                                                                                                                                                                                                                                                                                                            |  |  |
|            | being part of<br>Lot 12                                                                                                                                                                                                                                                                                                                                                                                                                                                                                                       |  |  |
|            | on RP866105                                                                                                                                                                                                                                                                                                                                                                                                                                                                                                                   |  |  |
|            | ISO 9001<br>ISO 4401<br>ISO 4401<br>ISO 4401<br>ISO 4401<br>ISO 4401<br>ISO 4401                                                                                                                                                                                                                                                                                                                                                                                                                                              |  |  |
|            | veris                                                                                                                                                                                                                                                                                                                                                                                                                                                                                                                         |  |  |
|            | BRISBANE WHITSUNDAYS<br>(07) 3666 4700 (07) 4945 6600                                                                                                                                                                                                                                                                                                                                                                                                                                                                         |  |  |
|            | MACKAY CAIRNS<br>(07) 4957 9700 (07) 4252 9400                                                                                                                                                                                                                                                                                                                                                                                                                                                                                |  |  |
|            | veris.com.au<br>ACN 615 735 727                                                                                                                                                                                                                                                                                                                                                                                                                                                                                               |  |  |
|            | Veris Australia Ptv I td                                                                                                                                                                                                                                                                                                                                                                                                                                                                                                      |  |  |