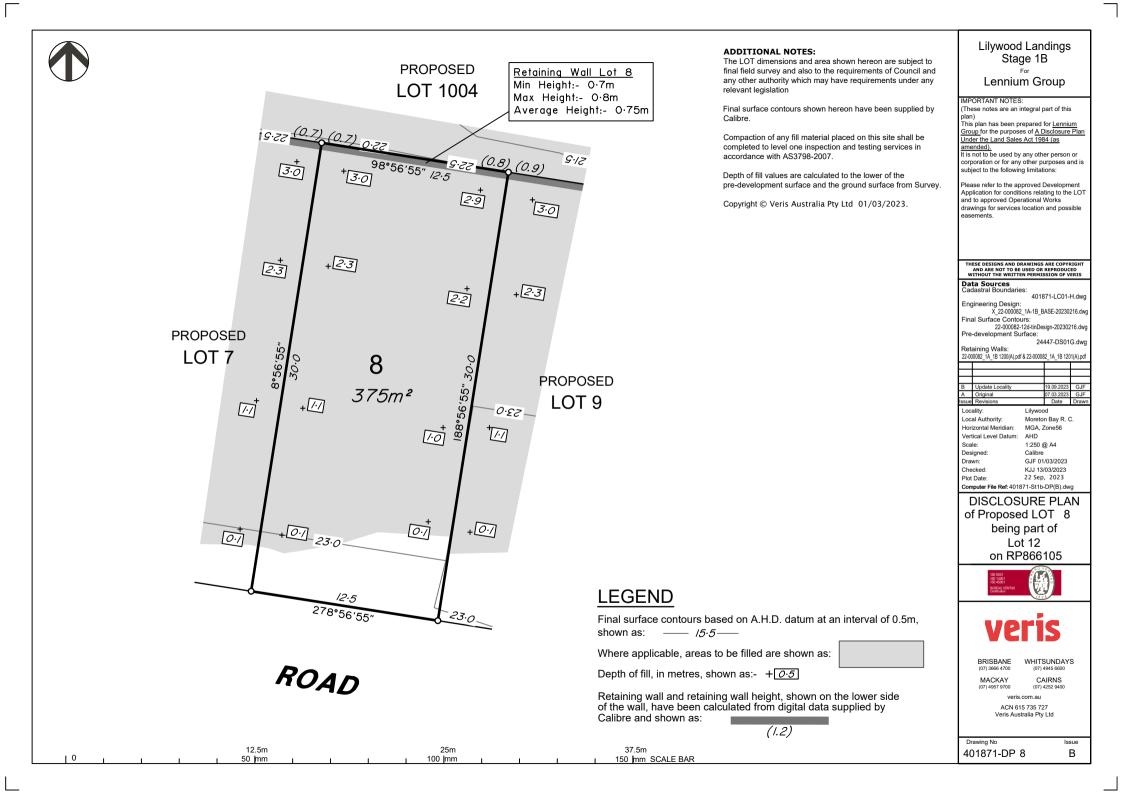

#### ADDITIONAL NOTES:

The LOT dimensions and area shown hereon are subject to final field survey and also to the requirements of Council and any other authority which may have requirements under any relevant legislation

Compaction of any fill material placed on this site shall be completed to level one inspection and testing services in accordance with AS3798-2007.

Depth of fill values are calculated to the lower of the pre-development surface and the ground surface from Survey.

### Final surface contours shown hereon have been supplied by Calibre.

Compaction of any fill material placed on this site shall be completed to level one inspection and testing services in accordance with AS3798-2007.

Depth of fill values are calculated to the lower of the pre-development surface and the ground surface from Survey.

Copyright © Veris Australia Pty Ltd 01/03/2023.

| <i>r</i> . | plan)<br>This plan has been prepared for <u>Lennium</u><br><u>Group</u> for the purposes of <u>A Disclosure Plan</u><br><u>Under the Land Sales Act 1984 (as</u><br><u>amended</u> ).<br>It is not to be used by any other person or<br>corporation or for any other purposes and is<br>subject to the following limitations:<br>Please refer to the approved Development<br>Application for conditions relating to the LOT<br>and to approved Operational Works<br>drawings for services location and possible<br>easements. |  |  |
|------------|-------------------------------------------------------------------------------------------------------------------------------------------------------------------------------------------------------------------------------------------------------------------------------------------------------------------------------------------------------------------------------------------------------------------------------------------------------------------------------------------------------------------------------|--|--|
|            | THESE DESIGNS AND DRAWINGS ARE COPYRIGHT                                                                                                                                                                                                                                                                                                                                                                                                                                                                                      |  |  |
|            | AND ARE NOT TO BE USED OR REPRODUCED<br>WITHOUT THE WRITTEN PERMISSION OF VERIS                                                                                                                                                                                                                                                                                                                                                                                                                                               |  |  |
|            | Cadastral Boundaries:<br>401871-LC01-H.dwg<br>Engineering Design:                                                                                                                                                                                                                                                                                                                                                                                                                                                             |  |  |
|            | X_22-000082_1A-1B_BASE-20230216.dwg<br>Final Surface Contours:                                                                                                                                                                                                                                                                                                                                                                                                                                                                |  |  |
|            | 22-000082-12d-tinDesign-20230216.dwg<br>Pre-development Surface:                                                                                                                                                                                                                                                                                                                                                                                                                                                              |  |  |
|            | 24447-DS01G.dwg<br>Retaining Walls:                                                                                                                                                                                                                                                                                                                                                                                                                                                                                           |  |  |
|            | 22-000082_1A_1B 1200(A).pdf & 22-000082_1A_1B 1201(A).pdf                                                                                                                                                                                                                                                                                                                                                                                                                                                                     |  |  |
|            | B Update Locality 19.09.2023 GJF                                                                                                                                                                                                                                                                                                                                                                                                                                                                                              |  |  |
|            | A Original 07.03.2023 GJF<br>Issue Revisions Date Drawn                                                                                                                                                                                                                                                                                                                                                                                                                                                                       |  |  |
|            | Locality: Lilywood   Local Authority: Moreton Bay R. C.   Horizontal Meridian: MGA, Zone56   Vertical Level Datum: AHD   Scale: 1:250 @ A4   Designed: Calibre   Drawn: GJF 01/03/2023   Checked: KJJ 13/03/2023   Plot Date: 22 Sep, 2023   Computer File Ref: 401871-S11b-DP(B).dwg                                                                                                                                                                                                                                         |  |  |
|            | DISCLOSURE PLAN                                                                                                                                                                                                                                                                                                                                                                                                                                                                                                               |  |  |
|            | of Proposed LOT 17                                                                                                                                                                                                                                                                                                                                                                                                                                                                                                            |  |  |
|            | being part of<br>Lot 12                                                                                                                                                                                                                                                                                                                                                                                                                                                                                                       |  |  |
|            | on RP866105                                                                                                                                                                                                                                                                                                                                                                                                                                                                                                                   |  |  |
|            | ISO 9001<br>ISO 4401<br>ISO 4401<br>ISO 4401<br>ISO 4401<br>ISO 4401<br>ISO 4401                                                                                                                                                                                                                                                                                                                                                                                                                                              |  |  |
|            | veris                                                                                                                                                                                                                                                                                                                                                                                                                                                                                                                         |  |  |
|            | BRISBANE WHITSUNDAYS<br>(07) 3666 4700 (07) 4945 6600                                                                                                                                                                                                                                                                                                                                                                                                                                                                         |  |  |
|            | MACKAY CAIRNS<br>(07) 4957 9700 (07) 4252 9400                                                                                                                                                                                                                                                                                                                                                                                                                                                                                |  |  |
|            | veris.com.au<br>ACN 615 735 727                                                                                                                                                                                                                                                                                                                                                                                                                                                                                               |  |  |
|            | Veris Australia Ptv I td                                                                                                                                                                                                                                                                                                                                                                                                                                                                                                      |  |  |