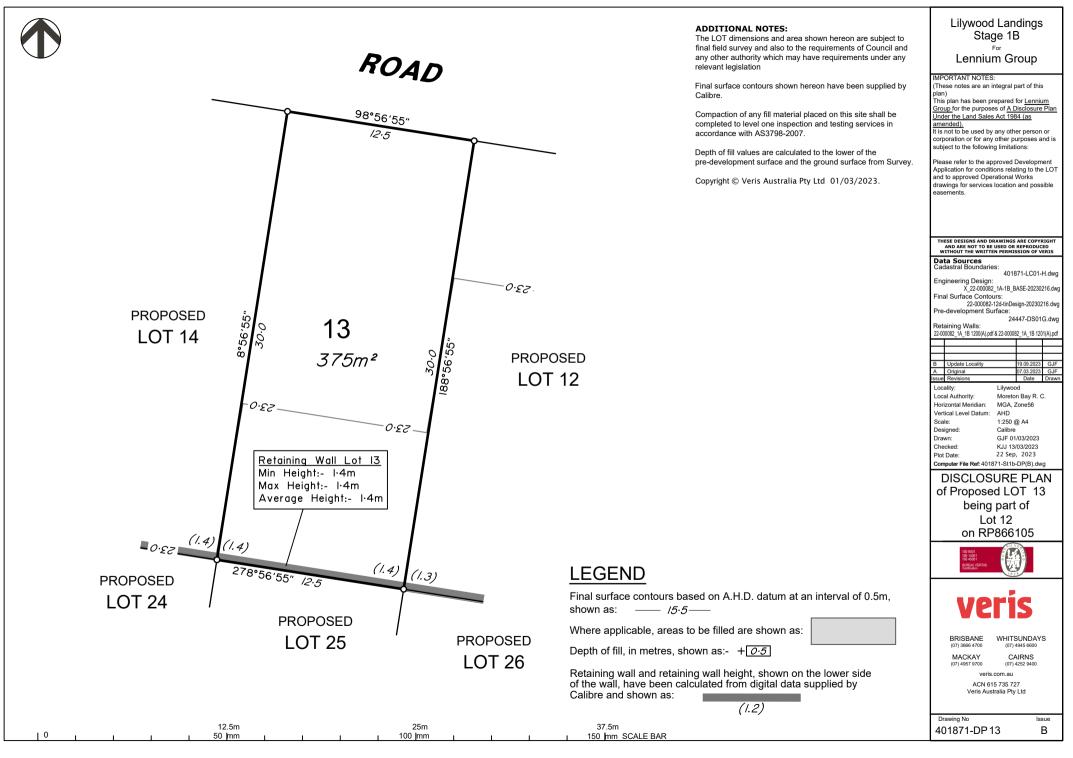

#### ADDITIONAL NOTES:

The LOT dimensions and area shown hereon are subject to final field survey and also to the requirements of Council and any other authority which may have requirements under any relevant legislation

amended). It is not to be used by any other person or

corporation or for any other purposes and is subject to the following limitations:

Please refer to the approved Development

IMPORTANT NOTES

plan)

Final surface contours shown hereon have been supplied by Calibre.

Compaction of any fill material placed on this site shall be completed to level one inspection and testing services in accordance with AS3798-2007.

Depth of fill values are calculated to the lower of the pre-development surface and the ground surface from Survey.

Copyright © Veris Australia Pty Ltd 01/03/2023.

(1.2)

| Please refer to the approved<br>Application for conditions rela<br>and to approved Operational<br>drawings for services location<br>easements. | iting to the<br>Works          | LOT       |
|------------------------------------------------------------------------------------------------------------------------------------------------|--------------------------------|-----------|
| THESE DESIGNS AND DRAWINGS                                                                                                                     | ARE COPY                       | LIGHT     |
| AND ARE NOT TO BE USED OR REPRODUCED<br>WITHOUT THE WRITTEN PERMISSION OF VERIS                                                                |                                |           |
| Data Sources<br>Cadastral Boundaries:                                                                                                          |                                |           |
| 401871-LC01-H.dwg<br>Engineering Design:<br>X 22-00082 1A-1B BASE-20230216.dwg                                                                 |                                |           |
| Final Surface Contours:<br>22-000082-12d-tinDesign-20230216.dwg                                                                                |                                |           |
| Pre-development Surface:<br>24447-DS01G.dwg                                                                                                    |                                |           |
| Retaining Walls:<br>22-000082_1A_1B 1200(A).pdf & 22-000082_1A_1B 1201(A).pdf                                                                  |                                |           |
| 22-00002_1A_1B 1200(A).pai & 22-0000                                                                                                           | 2_1A_10120                     | ri(A).pai |
|                                                                                                                                                |                                |           |
| B Update Locality                                                                                                                              | 19.09.2023                     | GJF       |
| A Original                                                                                                                                     | 07.03.2023                     | GJF       |
| Issue Revisions<br>Locality: Lilywoo                                                                                                           | Date                           | Drawn     |
| Local Authority: Moreto                                                                                                                        | n Bay R. (<br>Zone56<br>@ A4   | <b>.</b>  |
| Checked: KJJ 13                                                                                                                                | /03/2023<br>/03/2023<br>, 2023 |           |
| Computer File Ref: 401871-St1b                                                                                                                 |                                | g         |
| DISCLOSURE PLAN                                                                                                                                |                                |           |
| of Proposed LOT 12                                                                                                                             |                                |           |
| being part of                                                                                                                                  |                                |           |
| Lot 12                                                                                                                                         |                                |           |
| on RP866105                                                                                                                                    |                                |           |
| 150 9001<br>150 14001<br>150 45001<br>BUREAU VERTAS<br>Centration                                                                              |                                |           |
| veri                                                                                                                                           | S                              |           |
|                                                                                                                                                | SUNDAY<br>4945 6600            | s         |
|                                                                                                                                                | AIRNS<br>4252 9400             |           |
| veris.com.au                                                                                                                                   |                                |           |