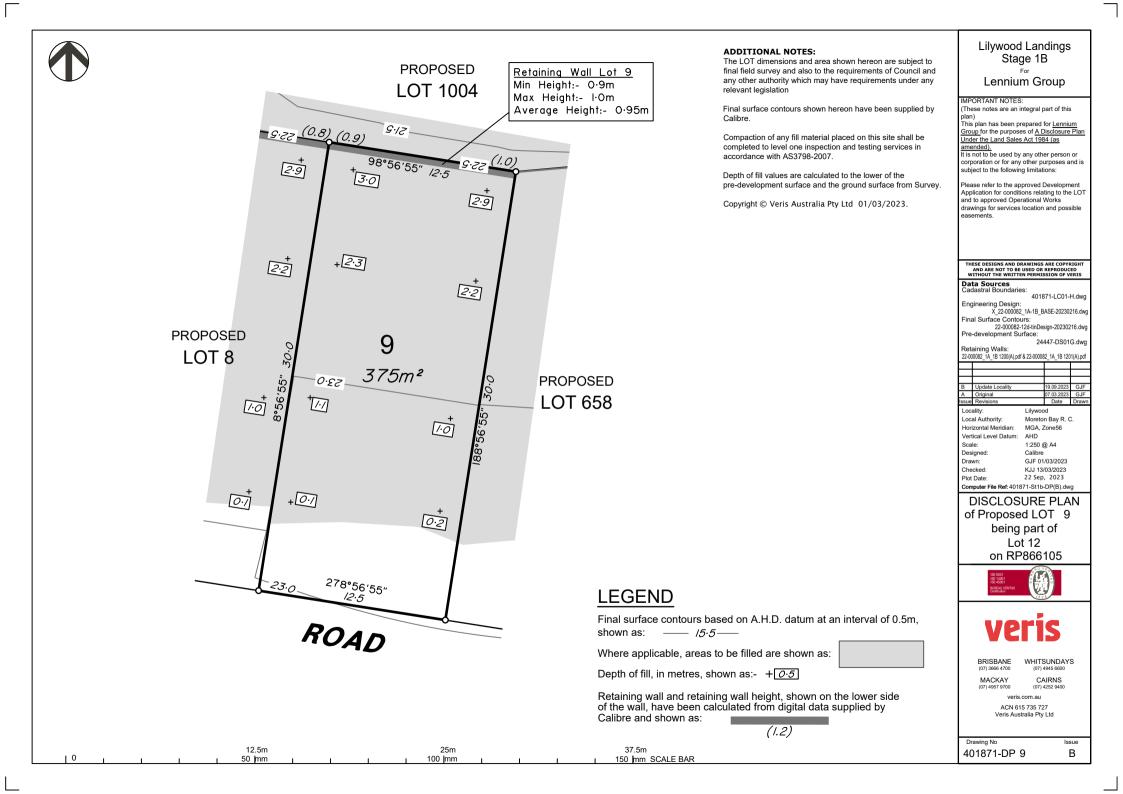

#### ADDITIONAL NOTES:

The LOT dimensions and area shown hereon are subject to final field survey and also to the requirements of Council and any other authority which may have requirements under any relevant legislation

Compaction of any fill material placed on this site shall be completed to level one inspection and testing services in accordance with AS3798-2007.

Depth of fill values are calculated to the lower of the pre-development surface and the ground surface from Survey.

Copyright © Veris Australia Pty Ltd 01/03/2023.

(1.2)

| Please refer to the approved<br>Application for conditions rela<br>and to approved Operational<br>drawings for services location<br>easements. | iting to the<br>Works          | LOT       |
|------------------------------------------------------------------------------------------------------------------------------------------------|--------------------------------|-----------|
| THESE DESIGNS AND DRAWINGS                                                                                                                     | ARE COPY                       | LIGHT     |
| AND ARE NOT TO BE USED OR REPRODUCED<br>WITHOUT THE WRITTEN PERMISSION OF VERIS                                                                |                                |           |
| Data Sources<br>Cadastral Boundaries:                                                                                                          |                                |           |
| 401871-LC01-H.dwg<br>Engineering Design:<br>X 22-00082 1A-1B BASE-20230216.dwg                                                                 |                                |           |
| Final Surface Contours:<br>22-000082-12d-tinDesign-20230216.dwg                                                                                |                                |           |
| Pre-development Surface:<br>24447-DS01G.dwg                                                                                                    |                                |           |
| Retaining Walls:<br>22-000082_1A_1B 1200(A).pdf & 22-000082_1A_1B 1201(A).pdf                                                                  |                                |           |
| 22-00002_1A_1B 1200(A).pai & 22-0000                                                                                                           | 2_1A_10120                     | ri(A).pai |
|                                                                                                                                                |                                |           |
| B Update Locality                                                                                                                              | 19.09.2023                     | GJF       |
| A Original                                                                                                                                     | 07.03.2023                     | GJF       |
| Issue Revisions<br>Locality: Lilywoo                                                                                                           | Date                           | Drawn     |
| Local Authority: Moreto                                                                                                                        | n Bay R. (<br>Zone56<br>@ A4   | <b>.</b>  |
| Checked: KJJ 13                                                                                                                                | /03/2023<br>/03/2023<br>, 2023 |           |
| Computer File Ref: 401871-St1b                                                                                                                 |                                | g         |
| DISCLOSURE PLAN                                                                                                                                |                                |           |
| of Proposed LOT 12                                                                                                                             |                                |           |
| being part of                                                                                                                                  |                                |           |
| Lot 12                                                                                                                                         |                                |           |
| on RP866105                                                                                                                                    |                                |           |
| 150 9001<br>150 14001<br>150 45001<br>BUREAU VERTAS<br>Centration                                                                              |                                |           |
| veri                                                                                                                                           | S                              |           |
|                                                                                                                                                | SUNDAY<br>4945 6600            | s         |
|                                                                                                                                                | AIRNS<br>4252 9400             |           |
| veris.com.au                                                                                                                                   |                                |           |