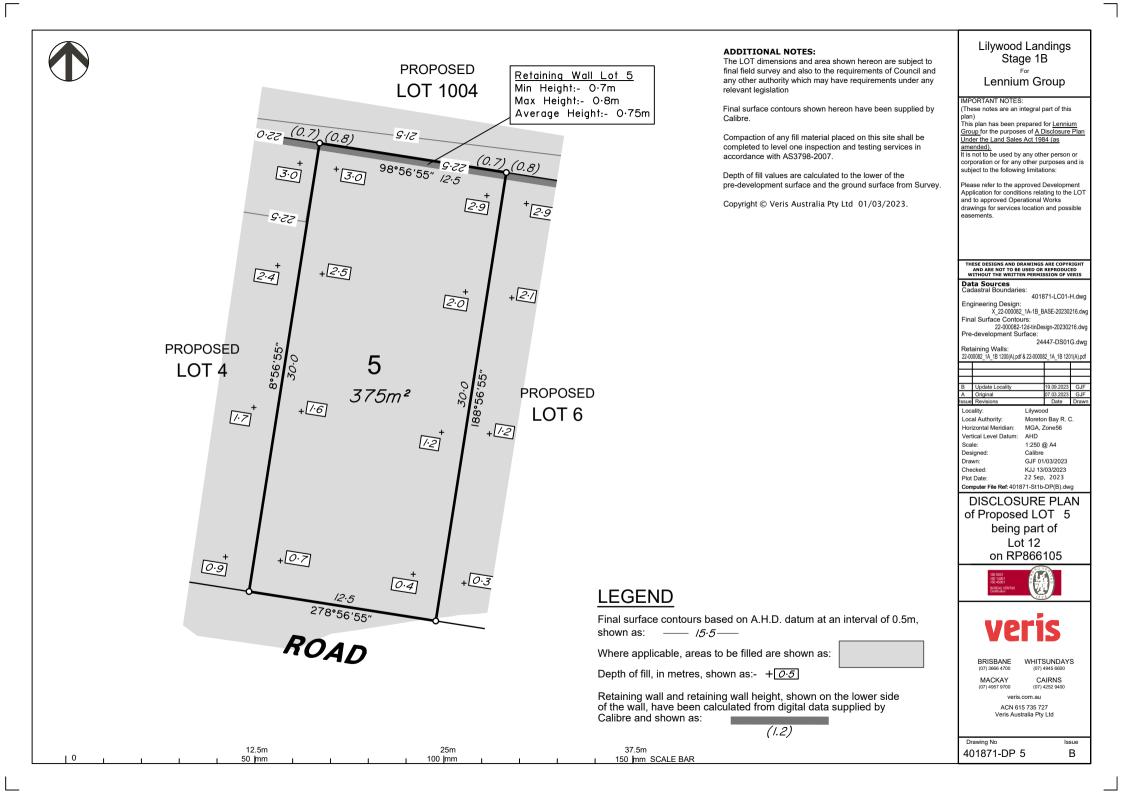

#### ADDITIONAL NOTES:

The LOT dimensions and area shown hereon are subject to final field survey and also to the requirements of Council and any other authority which may have requirements under any relevant legislation

Compaction of any fill material placed on this site shall be completed to level one inspection and testing services in accordance with AS3798-2007.

Depth of fill values are calculated to the lower of the pre-development surface and the ground surface from Survey.

### Final surface contours shown hereon have been supplied by Calibre.

Compaction of any fill material placed on this site shall be completed to level one inspection and testing services in accordance with AS3798-2007.

Depth of fill values are calculated to the lower of the pre-development surface and the ground surface from Survey.

Copyright © Veris Australia Pty Ltd 01/03/2023.

| <i>r</i> . | plan)<br>This plan has been prepared for <u>Lennium</u><br><u>Group</u> for the purposes of <u>A Disclosure Plan</u><br><u>Under the Land Sales Act 1984 (as</u><br><u>amended</u> ).<br>It is not to be used by any other person or<br>corporation or for any other purposes and is<br>subject to the following limitations:<br>Please refer to the approved Development<br>Application for conditions relating to the LOT<br>and to approved Operational Works<br>drawings for services location and possible<br>easements. |  |  |
|------------|-------------------------------------------------------------------------------------------------------------------------------------------------------------------------------------------------------------------------------------------------------------------------------------------------------------------------------------------------------------------------------------------------------------------------------------------------------------------------------------------------------------------------------|--|--|
|            | THESE DESIGNS AND DRAWINGS ARE COPYRIGHT                                                                                                                                                                                                                                                                                                                                                                                                                                                                                      |  |  |
|            | AND ARE NOT TO BE USED OR REPRODUCED<br>WITHOUT THE WRITTEN PERMISSION OF VERIS                                                                                                                                                                                                                                                                                                                                                                                                                                               |  |  |
|            | Cadastral Boundaries:<br>401871-LC01-H.dwg<br>Engineering Design:                                                                                                                                                                                                                                                                                                                                                                                                                                                             |  |  |
|            | X_22-000082_1A-1B_BASE-20230216.dwg<br>Final Surface Contours:                                                                                                                                                                                                                                                                                                                                                                                                                                                                |  |  |
|            | 22-000082-12d-tinDesign-20230216.dwg<br>Pre-development Surface:                                                                                                                                                                                                                                                                                                                                                                                                                                                              |  |  |
|            | 24447-DS01G.dwg<br>Retaining Walls:                                                                                                                                                                                                                                                                                                                                                                                                                                                                                           |  |  |
|            | 22-000082_1A_1B 1200(A).pdf & 22-000082_1A_1B 1201(A).pdf                                                                                                                                                                                                                                                                                                                                                                                                                                                                     |  |  |
|            | B Update Locality 19.09.2023 GJF                                                                                                                                                                                                                                                                                                                                                                                                                                                                                              |  |  |
|            | A Original 07.03.2023 GJF<br>Issue Revisions Date Drawn                                                                                                                                                                                                                                                                                                                                                                                                                                                                       |  |  |
|            | Locality: Lilywood   Local Authority: Moreton Bay R. C.   Horizontal Meridian: MGA, Zone56   Vertical Level Datum: AHD   Scale: 1:250 @ A4   Designed: Calibre   Drawn: GJF 01/03/2023   Checked: KJJ 13/03/2023   Plot Date: 22 Sep, 2023   Computer File Ref: 401871-S11b-DP(B).dwg                                                                                                                                                                                                                                         |  |  |
|            | DISCLOSURE PLAN                                                                                                                                                                                                                                                                                                                                                                                                                                                                                                               |  |  |
|            | of Proposed LOT 17                                                                                                                                                                                                                                                                                                                                                                                                                                                                                                            |  |  |
|            | being part of<br>Lot 12                                                                                                                                                                                                                                                                                                                                                                                                                                                                                                       |  |  |
|            | on RP866105                                                                                                                                                                                                                                                                                                                                                                                                                                                                                                                   |  |  |
|            | ISO 9001<br>ISO 4401<br>ISO 4401<br>ISO 4401<br>ISO 4401<br>ISO 4401<br>ISO 4401                                                                                                                                                                                                                                                                                                                                                                                                                                              |  |  |
|            | veris                                                                                                                                                                                                                                                                                                                                                                                                                                                                                                                         |  |  |
|            | BRISBANE WHITSUNDAYS<br>(07) 3666 4700 (07) 4945 6600                                                                                                                                                                                                                                                                                                                                                                                                                                                                         |  |  |
|            | MACKAY CAIRNS<br>(07) 4957 9700 (07) 4252 9400                                                                                                                                                                                                                                                                                                                                                                                                                                                                                |  |  |
|            | veris.com.au<br>ACN 615 735 727                                                                                                                                                                                                                                                                                                                                                                                                                                                                                               |  |  |
|            | Veris Australia Ptv I td                                                                                                                                                                                                                                                                                                                                                                                                                                                                                                      |  |  |