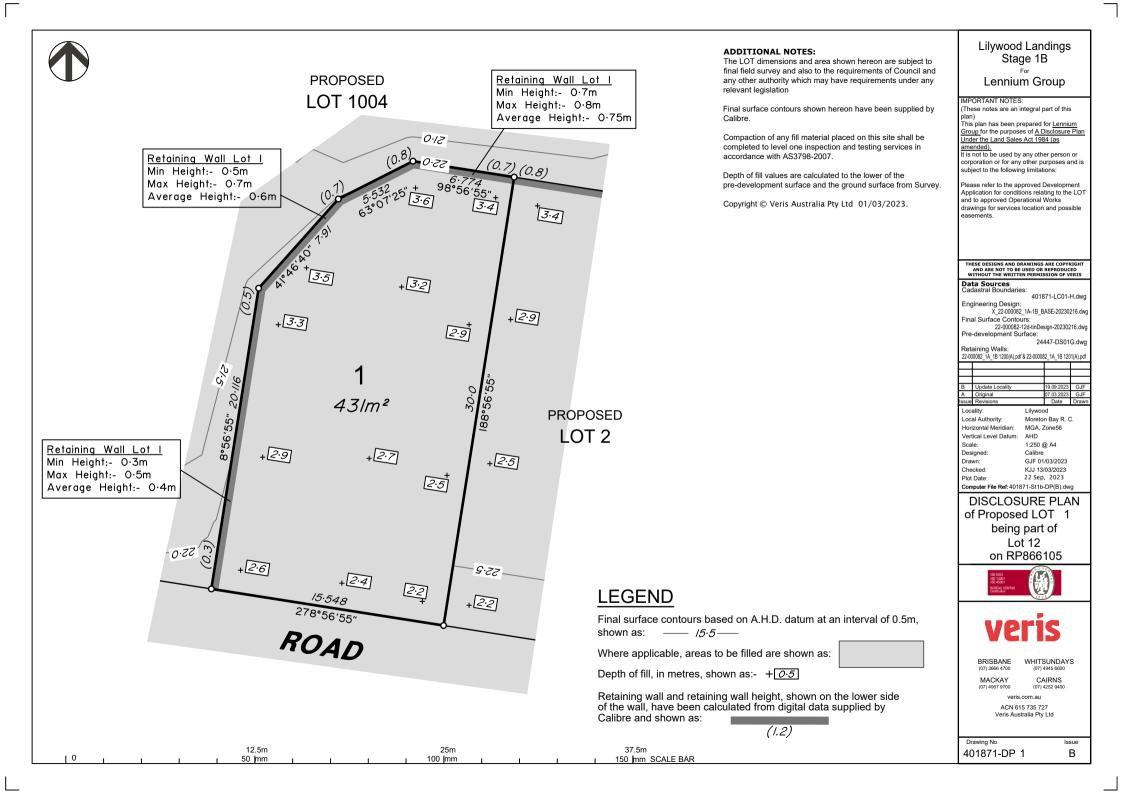

#### ADDITIONAL NOTES:

The LOT dimensions and area shown hereon are subject to final field survey and also to the requirements of Council and any other authority which may have requirements under any relevant legislation

amended). It is not to be used by any other person or

corporation or for any other purposes and is subject to the following limitations:

Please refer to the approved Development

IMPORTANT NOTES

plan)

Final surface contours shown hereon have been supplied by Calibre.

Compaction of any fill material placed on this site shall be completed to level one inspection and testing services in accordance with AS3798-2007.

Depth of fill values are calculated to the lower of the pre-development surface and the ground surface from Survey.

Copyright © Veris Australia Pty Ltd 01/03/2023.

(1.2)

| Please refer to the approved<br>Application for conditions rela<br>and to approved Operational<br>drawings for services location<br>easements. | iting to the<br>Works          | LOT       |
|------------------------------------------------------------------------------------------------------------------------------------------------|--------------------------------|-----------|
| THESE DESIGNS AND DRAWINGS                                                                                                                     | ARE COPY                       | LIGHT     |
| AND ARE NOT TO BE USED OR REPRODUCED<br>WITHOUT THE WRITTEN PERMISSION OF VERIS                                                                |                                |           |
| Data Sources<br>Cadastral Boundaries:                                                                                                          |                                |           |
| 401871-LC01-H.dwg<br>Engineering Design:<br>X 22-00082 1A-1B BASE-20230216.dwg                                                                 |                                |           |
| Final Surface Contours:<br>22-000082-12d-tinDesign-20230216.dwg                                                                                |                                |           |
| Pre-development Surface:<br>24447-DS01G.dwg                                                                                                    |                                |           |
| Retaining Walls:<br>22-000082_1A_1B 1200(A).pdf & 22-000082_1A_1B 1201(A).pdf                                                                  |                                |           |
| 22-00002_1A_1B 1200(A).pai & 22-0000                                                                                                           | 2_1A_10120                     | ri(A).pai |
|                                                                                                                                                |                                |           |
| B Update Locality                                                                                                                              | 19.09.2023                     | GJF       |
| A Original                                                                                                                                     | 07.03.2023                     | GJF       |
| Issue Revisions<br>Locality: Lilywoo                                                                                                           | Date                           | Drawn     |
| Local Authority: Moreto                                                                                                                        | n Bay R. (<br>Zone56<br>@ A4   | <b>.</b>  |
| Checked: KJJ 13                                                                                                                                | /03/2023<br>/03/2023<br>, 2023 |           |
| Computer File Ref: 401871-St1b                                                                                                                 |                                | g         |
| DISCLOSURE PLAN                                                                                                                                |                                |           |
| of Proposed LOT 12                                                                                                                             |                                |           |
| being part of                                                                                                                                  |                                |           |
| Lot 12                                                                                                                                         |                                |           |
| on RP866105                                                                                                                                    |                                |           |
| 150 9001<br>150 14001<br>150 45001<br>BUREAU VERTAS<br>Centration                                                                              |                                |           |
| veri                                                                                                                                           | S                              |           |
|                                                                                                                                                | SUNDAY<br>4945 6600            | s         |
|                                                                                                                                                | AIRNS<br>4252 9400             |           |
| veris.com.au                                                                                                                                   |                                |           |

### Final surface contours shown hereon have been supplied by Calibre.

Compaction of any fill material placed on this site shall be completed to level one inspection and testing services in accordance with AS3798-2007.

Depth of fill values are calculated to the lower of the pre-development surface and the ground surface from Survey.

Copyright © Veris Australia Pty Ltd 01/03/2023.

| <i>r</i> . | plan)<br>This plan has been prepared for <u>Lennium</u><br><u>Group</u> for the purposes of <u>A Disclosure Plan</u><br><u>Under the Land Sales Act 1984 (as</u><br><u>amended</u> ).<br>It is not to be used by any other person or<br>corporation or for any other purposes and is<br>subject to the following limitations:<br>Please refer to the approved Development<br>Application for conditions relating to the LOT<br>and to approved Operational Works<br>drawings for services location and possible<br>easements. |  |  |
|------------|-------------------------------------------------------------------------------------------------------------------------------------------------------------------------------------------------------------------------------------------------------------------------------------------------------------------------------------------------------------------------------------------------------------------------------------------------------------------------------------------------------------------------------|--|--|
|            | THESE DESIGNS AND DRAWINGS ARE COPYRIGHT                                                                                                                                                                                                                                                                                                                                                                                                                                                                                      |  |  |
|            | AND ARE NOT TO BE USED OR REPRODUCED<br>WITHOUT THE WRITTEN PERMISSION OF VERIS                                                                                                                                                                                                                                                                                                                                                                                                                                               |  |  |
|            | Cadastral Boundaries:<br>401871-LC01-H.dwg<br>Engineering Design:                                                                                                                                                                                                                                                                                                                                                                                                                                                             |  |  |
|            | X_22-000082_1A-1B_BASE-20230216.dwg<br>Final Surface Contours:                                                                                                                                                                                                                                                                                                                                                                                                                                                                |  |  |
|            | 22-000082-12d-tinDesign-20230216.dwg<br>Pre-development Surface:                                                                                                                                                                                                                                                                                                                                                                                                                                                              |  |  |
|            | 24447-DS01G.dwg<br>Retaining Walls:                                                                                                                                                                                                                                                                                                                                                                                                                                                                                           |  |  |
|            | 22-000082_1A_1B 1200(A).pdf & 22-000082_1A_1B 1201(A).pdf                                                                                                                                                                                                                                                                                                                                                                                                                                                                     |  |  |
|            | B Update Locality 19.09.2023 GJF                                                                                                                                                                                                                                                                                                                                                                                                                                                                                              |  |  |
|            | A Original 07.03.2023 GJF<br>Issue Revisions Date Drawn                                                                                                                                                                                                                                                                                                                                                                                                                                                                       |  |  |
|            | Locality: Lilywood   Local Authority: Moreton Bay R. C.   Horizontal Meridian: MGA, Zone56   Vertical Level Datum: AHD   Scale: 1:250 @ A4   Designed: Calibre   Drawn: GJF 01/03/2023   Checked: KJJ 13/03/2023   Plot Date: 22 Sep, 2023   Computer File Ref: 401871-S11b-DP(B).dwg                                                                                                                                                                                                                                         |  |  |
|            | DISCLOSURE PLAN                                                                                                                                                                                                                                                                                                                                                                                                                                                                                                               |  |  |
|            | of Proposed LOT 17                                                                                                                                                                                                                                                                                                                                                                                                                                                                                                            |  |  |
|            | being part of<br>Lot 12                                                                                                                                                                                                                                                                                                                                                                                                                                                                                                       |  |  |
|            | on RP866105                                                                                                                                                                                                                                                                                                                                                                                                                                                                                                                   |  |  |
|            | ISO 9001<br>ISO 4401<br>ISO 4401<br>ISO 4401<br>ISO 4401<br>ISO 4401<br>ISO 4401                                                                                                                                                                                                                                                                                                                                                                                                                                              |  |  |
|            | veris                                                                                                                                                                                                                                                                                                                                                                                                                                                                                                                         |  |  |
|            | BRISBANE WHITSUNDAYS<br>(07) 3666 4700 (07) 4945 6600                                                                                                                                                                                                                                                                                                                                                                                                                                                                         |  |  |
|            | MACKAY CAIRNS<br>(07) 4957 9700 (07) 4252 9400                                                                                                                                                                                                                                                                                                                                                                                                                                                                                |  |  |
|            | veris.com.au<br>ACN 615 735 727                                                                                                                                                                                                                                                                                                                                                                                                                                                                                               |  |  |
|            | Veris Australia Ptv I td                                                                                                                                                                                                                                                                                                                                                                                                                                                                                                      |  |  |