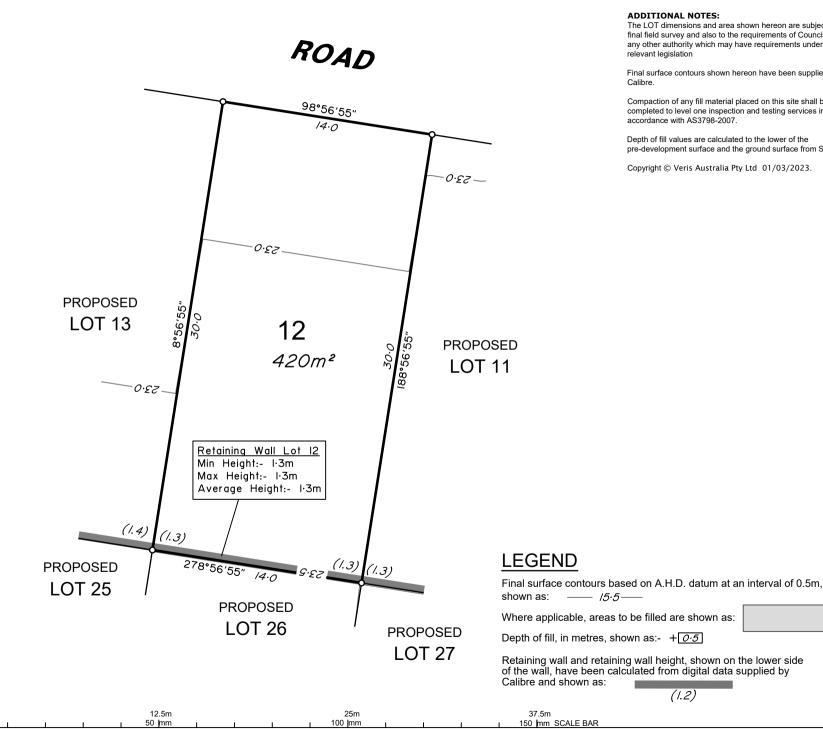

#### ADDITIONAL NOTES:

The LOT dimensions and area shown hereon are subject to final field survey and also to the requirements of Council and any other authority which may have requirements under any relevant legislation

### Final surface contours shown hereon have been supplied by Calibre.

Compaction of any fill material placed on this site shall be completed to level one inspection and testing services in accordance with AS3798-2007.

Depth of fill values are calculated to the lower of the pre-development surface and the ground surface from Survey.

Copyright © Veris Australia Pty Ltd 01/03/2023.

| <i>r</i> . | plan)<br>This plan has been prepared for <u>Lennium</u><br><u>Group</u> for the purposes of <u>A Disclosure Plan</u><br><u>Under the Land Sales Act 1984 (as</u><br><u>amended</u> ).<br>It is not to be used by any other person or<br>corporation or for any other purposes and is<br>subject to the following limitations:<br>Please refer to the approved Development<br>Application for conditions relating to the LOT<br>and to approved Operational Works<br>drawings for services location and possible<br>easements. |  |  |
|------------|-------------------------------------------------------------------------------------------------------------------------------------------------------------------------------------------------------------------------------------------------------------------------------------------------------------------------------------------------------------------------------------------------------------------------------------------------------------------------------------------------------------------------------|--|--|
|            | THESE DESIGNS AND DRAWINGS ARE COPYRIGHT                                                                                                                                                                                                                                                                                                                                                                                                                                                                                      |  |  |
|            | AND ARE NOT TO BE USED OR REPRODUCED<br>WITHOUT THE WRITTEN PERMISSION OF VERIS                                                                                                                                                                                                                                                                                                                                                                                                                                               |  |  |
|            | Cadastral Boundaries:<br>401871-LC01-H.dwg<br>Engineering Design:                                                                                                                                                                                                                                                                                                                                                                                                                                                             |  |  |
|            | X_22-000082_1A-1B_BASE-20230216.dwg<br>Final Surface Contours:                                                                                                                                                                                                                                                                                                                                                                                                                                                                |  |  |
|            | 22-000082-12d-tinDesign-20230216.dwg<br>Pre-development Surface:                                                                                                                                                                                                                                                                                                                                                                                                                                                              |  |  |
|            | 24447-DS01G.dwg<br>Retaining Walls:                                                                                                                                                                                                                                                                                                                                                                                                                                                                                           |  |  |
|            | 22-000082_1A_1B 1200(A).pdf & 22-000082_1A_1B 1201(A).pdf                                                                                                                                                                                                                                                                                                                                                                                                                                                                     |  |  |
|            | B Update Locality 19.09.2023 GJF                                                                                                                                                                                                                                                                                                                                                                                                                                                                                              |  |  |
|            | A Original 07.03.2023 GJF<br>Issue Revisions Date Drawn                                                                                                                                                                                                                                                                                                                                                                                                                                                                       |  |  |
|            | Locality: Lilywood   Local Authority: Moreton Bay R. C.   Horizontal Meridian: MGA, Zone56   Vertical Level Datum: AHD   Scale: 1:250 @ A4   Designed: Calibre   Drawn: GJF 01/03/2023   Checked: KJJ 13/03/2023   Plot Date: 22 Sep, 2023   Computer File Ref: 401871-S11b-DP(B).dwg                                                                                                                                                                                                                                         |  |  |
|            | DISCLOSURE PLAN                                                                                                                                                                                                                                                                                                                                                                                                                                                                                                               |  |  |
|            | of Proposed LOT 17                                                                                                                                                                                                                                                                                                                                                                                                                                                                                                            |  |  |
|            | being part of<br>Lot 12                                                                                                                                                                                                                                                                                                                                                                                                                                                                                                       |  |  |
|            | on RP866105                                                                                                                                                                                                                                                                                                                                                                                                                                                                                                                   |  |  |
|            | ISO 9001<br>ISO 4401<br>ISO 4401<br>ISO 4401<br>ISO 4401<br>ISO 4401<br>ISO 4401                                                                                                                                                                                                                                                                                                                                                                                                                                              |  |  |
|            | veris                                                                                                                                                                                                                                                                                                                                                                                                                                                                                                                         |  |  |
|            | BRISBANE WHITSUNDAYS<br>(07) 3666 4700 (07) 4945 6600                                                                                                                                                                                                                                                                                                                                                                                                                                                                         |  |  |
|            | MACKAY CAIRNS<br>(07) 4957 9700 (07) 4252 9400                                                                                                                                                                                                                                                                                                                                                                                                                                                                                |  |  |
|            | veris.com.au<br>ACN 615 735 727                                                                                                                                                                                                                                                                                                                                                                                                                                                                                               |  |  |
|            | Veris Australia Ptv I td                                                                                                                                                                                                                                                                                                                                                                                                                                                                                                      |  |  |