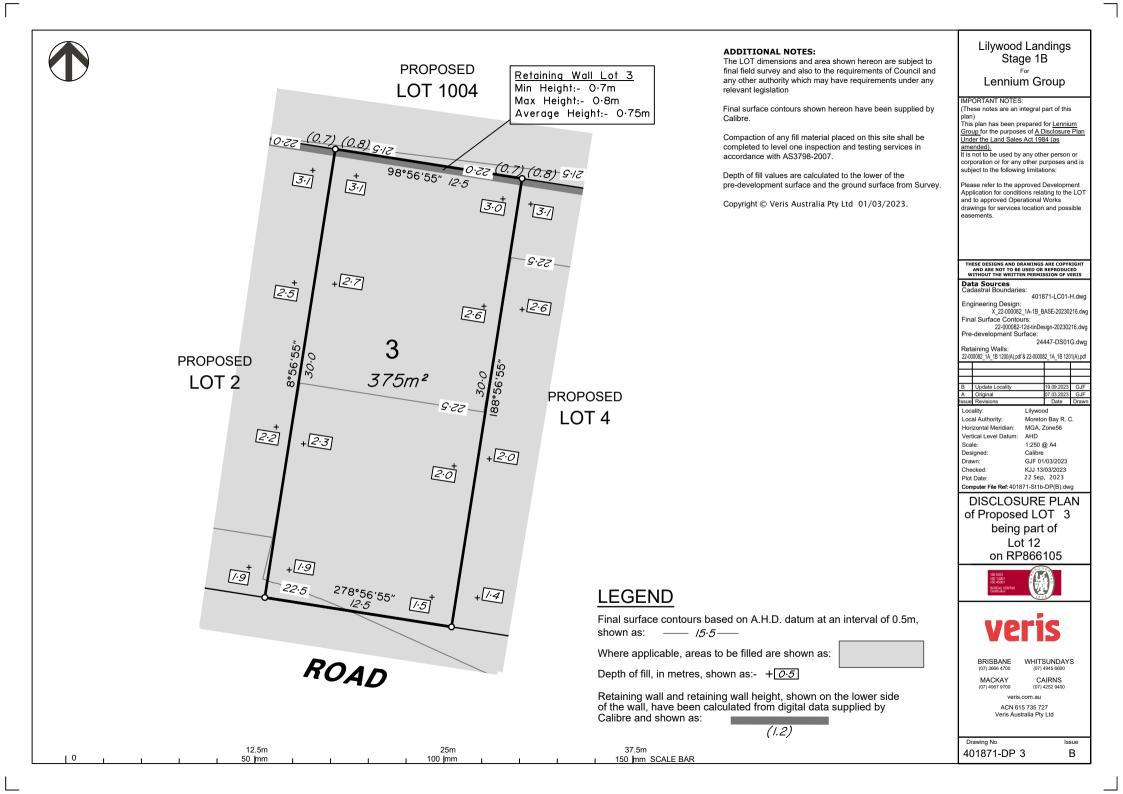

#### ADDITIONAL NOTES:

The LOT dimensions and area shown hereon are subject to final field survey and also to the requirements of Council and any other authority which may have requirements under any relevant legislation

amended). It is not to be used by any other person or

corporation or for any other purposes and is subject to the following limitations:

Please refer to the approved Development

IMPORTANT NOTES

plan)

Final surface contours shown hereon have been supplied by Calibre.

Compaction of any fill material placed on this site shall be completed to level one inspection and testing services in accordance with AS3798-2007.

Depth of fill values are calculated to the lower of the pre-development surface and the ground surface from Survey.

Copyright © Veris Australia Pty Ltd 01/03/2023.

(1.2)

| Please refer to the approved<br>Application for conditions rela<br>and to approved Operational<br>drawings for services location<br>easements. | iting to the<br>Works          | LOT       |
|------------------------------------------------------------------------------------------------------------------------------------------------|--------------------------------|-----------|
| THESE DESIGNS AND DRAWINGS                                                                                                                     | ARE COPY                       | LIGHT     |
| AND ARE NOT TO BE USED OR REPRODUCED<br>WITHOUT THE WRITTEN PERMISSION OF VERIS                                                                |                                |           |
| Data Sources<br>Cadastral Boundaries:                                                                                                          |                                |           |
| 401871-LC01-H.dwg<br>Engineering Design:<br>X 22-00082 1A-1B BASE-20230216.dwg                                                                 |                                |           |
| Final Surface Contours:<br>22-000082-12d-tinDesign-20230216.dwg                                                                                |                                |           |
| Pre-development Surface:<br>24447-DS01G.dwg                                                                                                    |                                |           |
| Retaining Walls:<br>22-000082_1A_1B 1200(A).pdf & 22-000082_1A_1B 1201(A).pdf                                                                  |                                |           |
| 22-00002_1A_1B 1200(A).pai & 22-0000                                                                                                           | 2_1A_10120                     | ri(A).pai |
|                                                                                                                                                |                                |           |
| B Update Locality                                                                                                                              | 19.09.2023                     | GJF       |
| A Original                                                                                                                                     | 07.03.2023                     | GJF       |
| Issue Revisions<br>Locality: Lilywoo                                                                                                           | Date                           | Drawn     |
| Local Authority: Moreto                                                                                                                        | n Bay R. (<br>Zone56<br>@ A4   | <b>.</b>  |
| Checked: KJJ 13                                                                                                                                | /03/2023<br>/03/2023<br>, 2023 |           |
| Computer File Ref: 401871-St1b                                                                                                                 |                                | g         |
| DISCLOSURE PLAN                                                                                                                                |                                |           |
| of Proposed LOT 12                                                                                                                             |                                |           |
| being part of                                                                                                                                  |                                |           |
| Lot 12                                                                                                                                         |                                |           |
| on RP866105                                                                                                                                    |                                |           |
| 150 9001<br>150 14001<br>150 45001<br>BUREAU VERTAS<br>Centration                                                                              |                                |           |
| veri                                                                                                                                           | S                              |           |
|                                                                                                                                                | SUNDAY<br>4945 6600            | s         |
|                                                                                                                                                | AIRNS<br>4252 9400             |           |
| veris.com.au                                                                                                                                   |                                |           |

### Final surface contours shown hereon have been supplied by Calibre.

Compaction of any fill material placed on this site shall be completed to level one inspection and testing services in accordance with AS3798-2007.

Depth of fill values are calculated to the lower of the pre-development surface and the ground surface from Survey.

Copyright © Veris Australia Pty Ltd 01/03/2023.

| <i>r</i> . | plan)<br>This plan has been prepared for <u>Lennium</u><br><u>Group</u> for the purposes of <u>A Disclosure Plan</u><br><u>Under the Land Sales Act 1984 (as</u><br><u>amended</u> ).<br>It is not to be used by any other person or<br>corporation or for any other purposes and is<br>subject to the following limitations:<br>Please refer to the approved Development<br>Application for conditions relating to the LOT<br>and to approved Operational Works<br>drawings for services location and possible<br>easements. |  |  |
|------------|-------------------------------------------------------------------------------------------------------------------------------------------------------------------------------------------------------------------------------------------------------------------------------------------------------------------------------------------------------------------------------------------------------------------------------------------------------------------------------------------------------------------------------|--|--|
|            | THESE DESIGNS AND DRAWINGS ARE COPYRIGHT                                                                                                                                                                                                                                                                                                                                                                                                                                                                                      |  |  |
|            | AND ARE NOT TO BE USED OR REPRODUCED<br>WITHOUT THE WRITTEN PERMISSION OF VERIS                                                                                                                                                                                                                                                                                                                                                                                                                                               |  |  |
|            | Cadastral Boundaries:<br>401871-LC01-H.dwg<br>Engineering Design:                                                                                                                                                                                                                                                                                                                                                                                                                                                             |  |  |
|            | X_22-000082_1A-1B_BASE-20230216.dwg<br>Final Surface Contours:                                                                                                                                                                                                                                                                                                                                                                                                                                                                |  |  |
|            | 22-000082-12d-tinDesign-20230216.dwg<br>Pre-development Surface:                                                                                                                                                                                                                                                                                                                                                                                                                                                              |  |  |
|            | 24447-DS01G.dwg<br>Retaining Walls:                                                                                                                                                                                                                                                                                                                                                                                                                                                                                           |  |  |
|            | 22-000082_1A_1B 1200(A).pdf & 22-000082_1A_1B 1201(A).pdf                                                                                                                                                                                                                                                                                                                                                                                                                                                                     |  |  |
|            | B Update Locality 19.09.2023 GJF                                                                                                                                                                                                                                                                                                                                                                                                                                                                                              |  |  |
|            | A Original 07.03.2023 GJF<br>Issue Revisions Date Drawn                                                                                                                                                                                                                                                                                                                                                                                                                                                                       |  |  |
|            | Locality: Lilywood   Local Authority: Moreton Bay R. C.   Horizontal Meridian: MGA, Zone56   Vertical Level Datum: AHD   Scale: 1:250 @ A4   Designed: Calibre   Drawn: GJF 01/03/2023   Checked: KJJ 13/03/2023   Plot Date: 22 Sep, 2023   Computer File Ref: 401871-S11b-DP(B).dwg                                                                                                                                                                                                                                         |  |  |
|            | DISCLOSURE PLAN                                                                                                                                                                                                                                                                                                                                                                                                                                                                                                               |  |  |
|            | of Proposed LOT 17                                                                                                                                                                                                                                                                                                                                                                                                                                                                                                            |  |  |
|            | being part of<br>Lot 12                                                                                                                                                                                                                                                                                                                                                                                                                                                                                                       |  |  |
|            | on RP866105                                                                                                                                                                                                                                                                                                                                                                                                                                                                                                                   |  |  |
|            | ISO 9001<br>ISO 4401<br>ISO 4401<br>ISO 4401<br>ISO 4401<br>ISO 4401<br>ISO 4401                                                                                                                                                                                                                                                                                                                                                                                                                                              |  |  |
|            | veris                                                                                                                                                                                                                                                                                                                                                                                                                                                                                                                         |  |  |
|            | BRISBANE WHITSUNDAYS<br>(07) 3666 4700 (07) 4945 6600                                                                                                                                                                                                                                                                                                                                                                                                                                                                         |  |  |
|            | MACKAY CAIRNS<br>(07) 4957 9700 (07) 4252 9400                                                                                                                                                                                                                                                                                                                                                                                                                                                                                |  |  |
|            | veris.com.au<br>ACN 615 735 727                                                                                                                                                                                                                                                                                                                                                                                                                                                                                               |  |  |
|            | Veris Australia Ptv I td                                                                                                                                                                                                                                                                                                                                                                                                                                                                                                      |  |  |