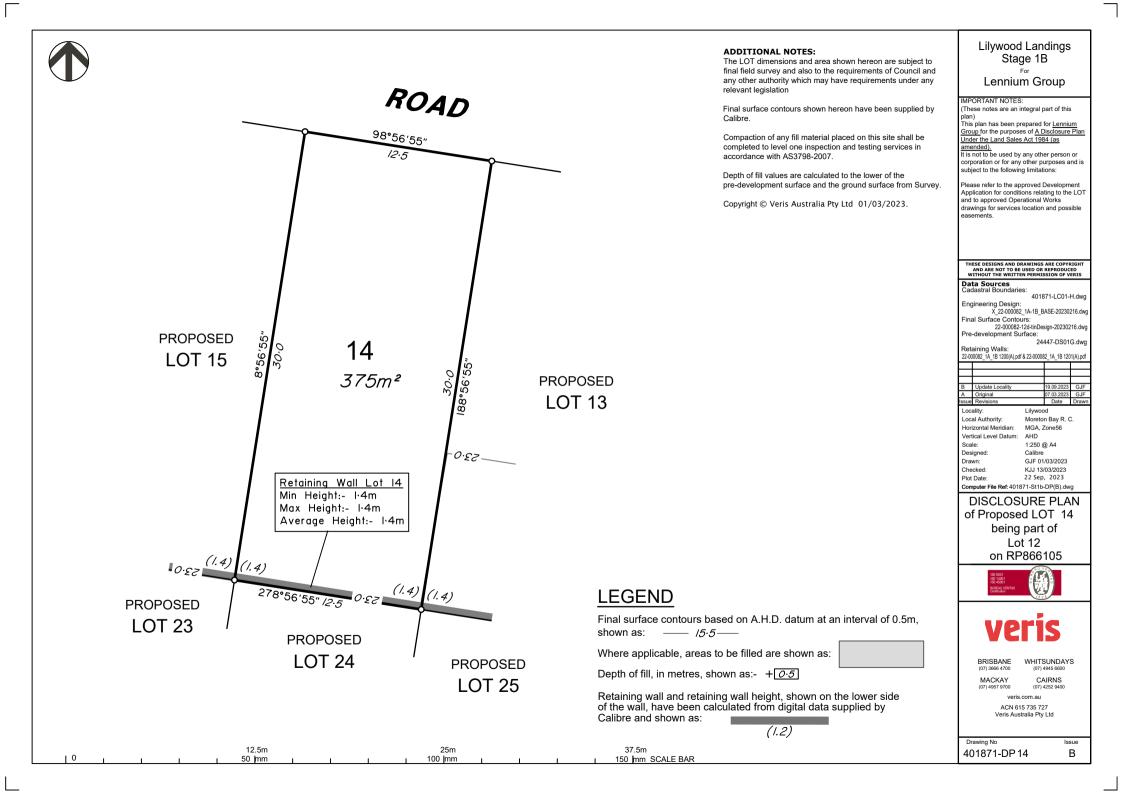

#### ADDITIONAL NOTES:

The LOT dimensions and area shown hereon are subject to final field survey and also to the requirements of Council and any other authority which may have requirements under any relevant legislation

# Lilywood Landings Stage 1B For

Lennium Group (These notes are an integral part of this

IMPORTANT NOTES

### Final surface contours shown hereon have been supplied by Calibre.

Compaction of any fill material placed on this site shall be completed to level one inspection and testing services in accordance with AS3798-2007.

Depth of fill values are calculated to the lower of the pre-development surface and the ground surface from Survey.

Copyright © Veris Australia Pty Ltd 01/03/2023.

| <i>r</i> . | plan)<br>This plan has been prepared for <u>Lennium</u><br><u>Group</u> for the purposes of <u>A Disclosure Plan</u><br><u>Under the Land Sales Act 1984 (as</u><br><u>amended</u> ).<br>It is not to be used by any other person or<br>corporation or for any other purposes and is<br>subject to the following limitations:<br>Please refer to the approved Development<br>Application for conditions relating to the LOT<br>and to approved Operational Works<br>drawings for services location and possible<br>easements. |  |  |
|------------|-------------------------------------------------------------------------------------------------------------------------------------------------------------------------------------------------------------------------------------------------------------------------------------------------------------------------------------------------------------------------------------------------------------------------------------------------------------------------------------------------------------------------------|--|--|
|            | THESE DESIGNS AND DRAWINGS ARE COPYRIGHT                                                                                                                                                                                                                                                                                                                                                                                                                                                                                      |  |  |
|            | AND ARE NOT TO BE USED OR REPRODUCED<br>WITHOUT THE WRITTEN PERMISSION OF VERIS                                                                                                                                                                                                                                                                                                                                                                                                                                               |  |  |
|            | Cadastral Boundaries:<br>401871-LC01-H.dwg<br>Engineering Design:                                                                                                                                                                                                                                                                                                                                                                                                                                                             |  |  |
|            | X_22-000082_1A-1B_BASE-20230216.dwg<br>Final Surface Contours:                                                                                                                                                                                                                                                                                                                                                                                                                                                                |  |  |
|            | 22-000082-12d-tinDesign-20230216.dwg<br>Pre-development Surface:                                                                                                                                                                                                                                                                                                                                                                                                                                                              |  |  |
|            | 24447-DS01G.dwg<br>Retaining Walls:                                                                                                                                                                                                                                                                                                                                                                                                                                                                                           |  |  |
|            | 22-000082_1A_1B 1200(A).pdf & 22-000082_1A_1B 1201(A).pdf                                                                                                                                                                                                                                                                                                                                                                                                                                                                     |  |  |
|            | B Update Locality 19.09.2023 GJF                                                                                                                                                                                                                                                                                                                                                                                                                                                                                              |  |  |
|            | A Original 07.03.2023 GJF<br>Issue Revisions Date Drawn                                                                                                                                                                                                                                                                                                                                                                                                                                                                       |  |  |
|            | Locality: Lilywood   Local Authority: Moreton Bay R. C.   Horizontal Meridian: MGA, Zone56   Vertical Level Datum: AHD   Scale: 1:250 @ A4   Designed: Calibre   Drawn: GJF 01/03/2023   Checked: KJJ 13/03/2023   Plot Date: 22 Sep, 2023   Computer File Ref: 401871-S11b-DP(B).dwg                                                                                                                                                                                                                                         |  |  |
|            | DISCLOSURE PLAN                                                                                                                                                                                                                                                                                                                                                                                                                                                                                                               |  |  |
|            | of Proposed LOT 17                                                                                                                                                                                                                                                                                                                                                                                                                                                                                                            |  |  |
|            | being part of<br>Lot 12                                                                                                                                                                                                                                                                                                                                                                                                                                                                                                       |  |  |
|            | on RP866105                                                                                                                                                                                                                                                                                                                                                                                                                                                                                                                   |  |  |
|            | ISO 9001<br>ISO 4401<br>ISO 4401<br>ISO 4401<br>ISO 4401<br>ISO 4401<br>ISO 4401                                                                                                                                                                                                                                                                                                                                                                                                                                              |  |  |
|            | veris                                                                                                                                                                                                                                                                                                                                                                                                                                                                                                                         |  |  |
|            | BRISBANE WHITSUNDAYS<br>(07) 3666 4700 (07) 4945 6600                                                                                                                                                                                                                                                                                                                                                                                                                                                                         |  |  |
|            | MACKAY CAIRNS<br>(07) 4957 9700 (07) 4252 9400                                                                                                                                                                                                                                                                                                                                                                                                                                                                                |  |  |
|            | veris.com.au<br>ACN 615 735 727                                                                                                                                                                                                                                                                                                                                                                                                                                                                                               |  |  |
|            | Veris Australia Ptv I td                                                                                                                                                                                                                                                                                                                                                                                                                                                                                                      |  |  |