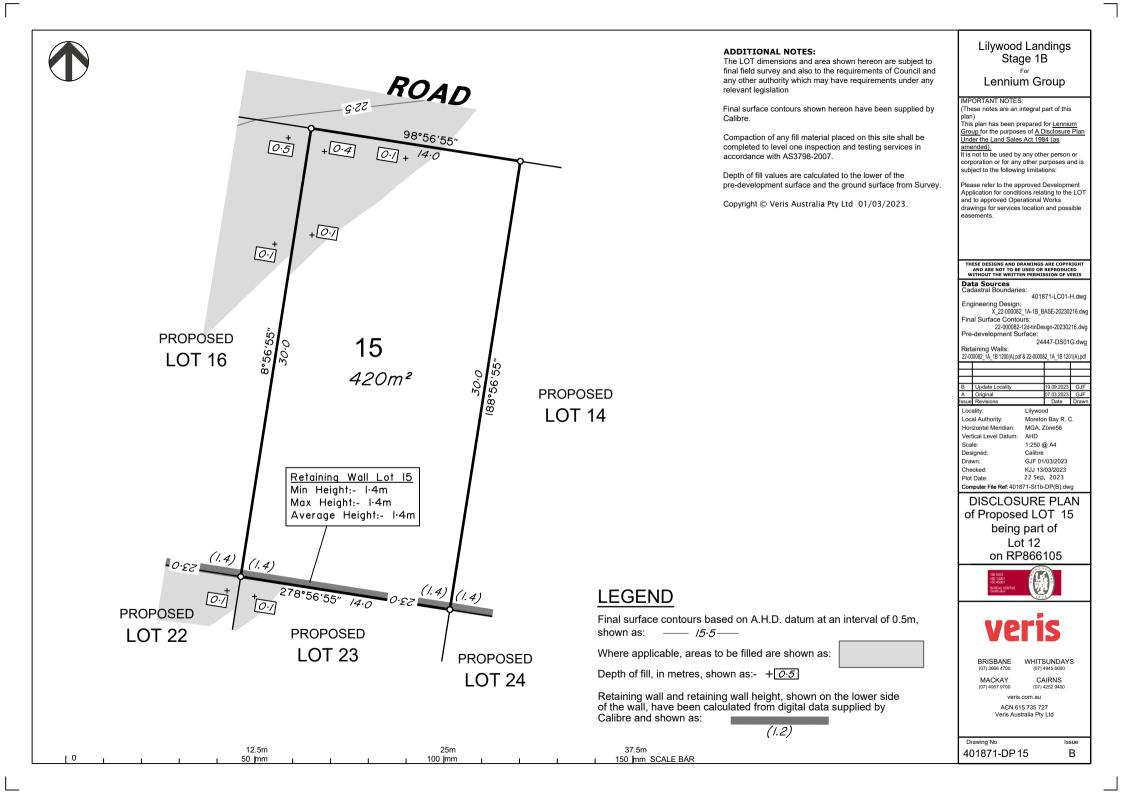

#### ADDITIONAL NOTES:

The LOT dimensions and area shown hereon are subject to final field survey and also to the requirements of Council and any other authority which may have requirements under any relevant legislation

# Lilywood Landings Stage 1B For

Lennium Group (These notes are an integral part of this

IMPORTANT NOTES

### Final surface contours shown hereon have been supplied by Calibre.

Compaction of any fill material placed on this site shall be completed to level one inspection and testing services in accordance with AS3798-2007.

Depth of fill values are calculated to the lower of the pre-development surface and the ground surface from Survey.

Copyright © Veris Australia Pty Ltd 01/03/2023.

| <i>r</i> . | plan)<br>This plan has been prepared for <u>Lennium</u><br><u>Group</u> for the purposes of <u>A Disclosure Plan</u><br><u>Under the Land Sales Act 1984 (as</u><br><u>amended</u> ).<br>It is not to be used by any other person or<br>corporation or for any other purposes and is<br>subject to the following limitations:<br>Please refer to the approved Development<br>Application for conditions relating to the LOT<br>and to approved Operational Works<br>drawings for services location and possible<br>easements. |  |  |
|------------|-------------------------------------------------------------------------------------------------------------------------------------------------------------------------------------------------------------------------------------------------------------------------------------------------------------------------------------------------------------------------------------------------------------------------------------------------------------------------------------------------------------------------------|--|--|
|            | THESE DESIGNS AND DRAWINGS ARE COPYRIGHT                                                                                                                                                                                                                                                                                                                                                                                                                                                                                      |  |  |
|            | AND ARE NOT TO BE USED OR REPRODUCED<br>WITHOUT THE WRITTEN PERMISSION OF VERIS                                                                                                                                                                                                                                                                                                                                                                                                                                               |  |  |
|            | Cadastral Boundaries:<br>401871-LC01-H.dwg<br>Engineering Design:                                                                                                                                                                                                                                                                                                                                                                                                                                                             |  |  |
|            | X_22-000082_1A-1B_BASE-20230216.dwg<br>Final Surface Contours:                                                                                                                                                                                                                                                                                                                                                                                                                                                                |  |  |
|            | 22-000082-12d-tinDesign-20230216.dwg<br>Pre-development Surface:                                                                                                                                                                                                                                                                                                                                                                                                                                                              |  |  |
|            | 24447-DS01G.dwg<br>Retaining Walls:                                                                                                                                                                                                                                                                                                                                                                                                                                                                                           |  |  |
|            | 22-000082_1A_1B 1200(A).pdf & 22-000082_1A_1B 1201(A).pdf                                                                                                                                                                                                                                                                                                                                                                                                                                                                     |  |  |
|            | B Update Locality 19.09.2023 GJF                                                                                                                                                                                                                                                                                                                                                                                                                                                                                              |  |  |
|            | A Original 07.03.2023 GJF<br>Issue Revisions Date Drawn                                                                                                                                                                                                                                                                                                                                                                                                                                                                       |  |  |
|            | Locality: Lilywood   Local Authority: Moreton Bay R. C.   Horizontal Meridian: MGA, Zone56   Vertical Level Datum: AHD   Scale: 1:250 @ A4   Designed: Calibre   Drawn: GJF 01/03/2023   Checked: KJJ 13/03/2023   Plot Date: 22 Sep, 2023   Computer File Ref: 401871-S11b-DP(B).dwg                                                                                                                                                                                                                                         |  |  |
|            | DISCLOSURE PLAN                                                                                                                                                                                                                                                                                                                                                                                                                                                                                                               |  |  |
|            | of Proposed LOT 17                                                                                                                                                                                                                                                                                                                                                                                                                                                                                                            |  |  |
|            | being part of<br>Lot 12                                                                                                                                                                                                                                                                                                                                                                                                                                                                                                       |  |  |
|            | on RP866105                                                                                                                                                                                                                                                                                                                                                                                                                                                                                                                   |  |  |
|            | ISO 9001<br>ISO 4401<br>ISO 4401<br>ISO 4401<br>ISO 4401<br>ISO 4401<br>ISO 4401                                                                                                                                                                                                                                                                                                                                                                                                                                              |  |  |
|            | veris                                                                                                                                                                                                                                                                                                                                                                                                                                                                                                                         |  |  |
|            | BRISBANE WHITSUNDAYS<br>(07) 3666 4700 (07) 4945 6600                                                                                                                                                                                                                                                                                                                                                                                                                                                                         |  |  |
|            | MACKAY CAIRNS<br>(07) 4957 9700 (07) 4252 9400                                                                                                                                                                                                                                                                                                                                                                                                                                                                                |  |  |
|            | veris.com.au<br>ACN 615 735 727                                                                                                                                                                                                                                                                                                                                                                                                                                                                                               |  |  |
|            | Veris Australia Ptv I td                                                                                                                                                                                                                                                                                                                                                                                                                                                                                                      |  |  |