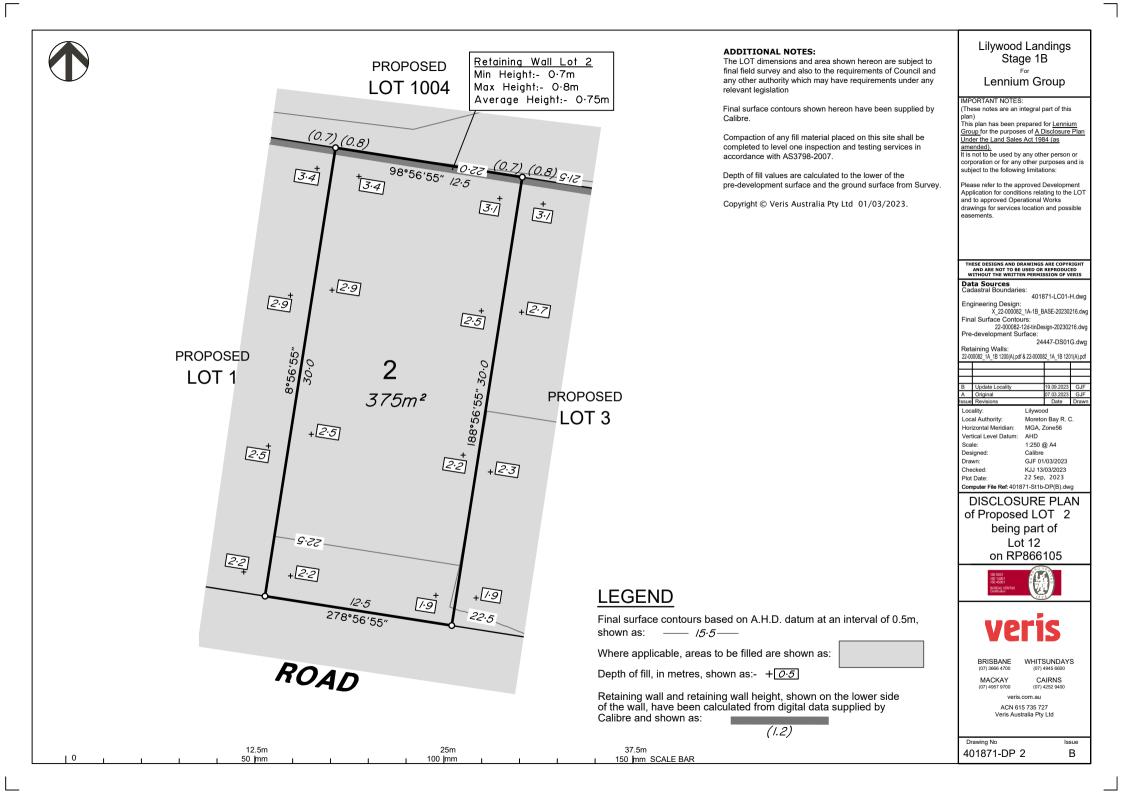

#### ADDITIONAL NOTES:

The LOT dimensions and area shown hereon are subject to final field survey and also to the requirements of Council and any other authority which may have requirements under any relevant legislation

amended). It is not to be used by any other person or

corporation or for any other purposes and is subject to the following limitations:

Please refer to the approved Development

IMPORTANT NOTES

plan)

Final surface contours shown hereon have been supplied by Calibre.

Compaction of any fill material placed on this site shall be completed to level one inspection and testing services in accordance with AS3798-2007.

Depth of fill values are calculated to the lower of the pre-development surface and the ground surface from Survey.

Copyright © Veris Australia Pty Ltd 01/03/2023.

(1.2)

| Please refer to the approved<br>Application for conditions rela<br>and to approved Operational<br>drawings for services location<br>easements. | iting to the<br>Works          | LOT       |
|------------------------------------------------------------------------------------------------------------------------------------------------|--------------------------------|-----------|
| THESE DESIGNS AND DRAWINGS                                                                                                                     | ARE COPY                       | LIGHT     |
| AND ARE NOT TO BE USED OR REPRODUCED<br>WITHOUT THE WRITTEN PERMISSION OF VERIS                                                                |                                |           |
| Data Sources<br>Cadastral Boundaries:                                                                                                          |                                |           |
| 401871-LC01-H.dwg<br>Engineering Design:<br>X 22-00082 1A-1B BASE-20230216.dwg                                                                 |                                |           |
| Final Surface Contours:<br>22-000082-12d-tinDesign-20230216.dwg                                                                                |                                |           |
| Pre-development Surface:<br>24447-DS01G.dwg                                                                                                    |                                |           |
| Retaining Walls:<br>22-000082_1A_1B 1200(A).pdf & 22-000082_1A_1B 1201(A).pdf                                                                  |                                |           |
| 22-00002_1A_1B 1200(A).pai & 22-0000                                                                                                           | 2_1A_10120                     | ri(A).pai |
|                                                                                                                                                |                                |           |
| B Update Locality                                                                                                                              | 19.09.2023                     | GJF       |
| A Original                                                                                                                                     | 07.03.2023                     | GJF       |
| Issue Revisions<br>Locality: Lilywoo                                                                                                           | Date                           | Drawn     |
| Local Authority: Moreto                                                                                                                        | n Bay R. (<br>Zone56<br>@ A4   | <b>.</b>  |
| Checked: KJJ 13                                                                                                                                | /03/2023<br>/03/2023<br>, 2023 |           |
| Computer File Ref: 401871-St1b                                                                                                                 |                                | g         |
| DISCLOSURE PLAN                                                                                                                                |                                |           |
| of Proposed LOT 12                                                                                                                             |                                |           |
| being part of                                                                                                                                  |                                |           |
| Lot 12                                                                                                                                         |                                |           |
| on RP866105                                                                                                                                    |                                |           |
| 150 9001<br>150 14001<br>150 45001<br>BUREAU VERTAS<br>Centration                                                                              |                                |           |
| veri                                                                                                                                           | S                              |           |
|                                                                                                                                                | SUNDAY<br>4945 6600            | s         |
|                                                                                                                                                | AIRNS<br>4252 9400             |           |
| veris.com.au                                                                                                                                   |                                |           |

### Final surface contours shown hereon have been supplied by Calibre.

Compaction of any fill material placed on this site shall be completed to level one inspection and testing services in accordance with AS3798-2007.

Depth of fill values are calculated to the lower of the pre-development surface and the ground surface from Survey.

Copyright © Veris Australia Pty Ltd 01/03/2023.

| <i>r</i> . | plan)<br>This plan has been prepared for <u>Lennium</u><br><u>Group</u> for the purposes of <u>A Disclosure Plan</u><br><u>Under the Land Sales Act 1984 (as</u><br><u>amended</u> ).<br>It is not to be used by any other person or<br>corporation or for any other purposes and is<br>subject to the following limitations:<br>Please refer to the approved Development<br>Application for conditions relating to the LOT<br>and to approved Operational Works<br>drawings for services location and possible<br>easements. |  |  |
|------------|-------------------------------------------------------------------------------------------------------------------------------------------------------------------------------------------------------------------------------------------------------------------------------------------------------------------------------------------------------------------------------------------------------------------------------------------------------------------------------------------------------------------------------|--|--|
|            | THESE DESIGNS AND DRAWINGS ARE COPYRIGHT                                                                                                                                                                                                                                                                                                                                                                                                                                                                                      |  |  |
|            | AND ARE NOT TO BE USED OR REPRODUCED<br>WITHOUT THE WRITTEN PERMISSION OF VERIS                                                                                                                                                                                                                                                                                                                                                                                                                                               |  |  |
|            | Cadastral Boundaries:<br>401871-LC01-H.dwg<br>Engineering Design:                                                                                                                                                                                                                                                                                                                                                                                                                                                             |  |  |
|            | X_22-000082_1A-1B_BASE-20230216.dwg<br>Final Surface Contours:                                                                                                                                                                                                                                                                                                                                                                                                                                                                |  |  |
|            | 22-000082-12d-tinDesign-20230216.dwg<br>Pre-development Surface:                                                                                                                                                                                                                                                                                                                                                                                                                                                              |  |  |
|            | 24447-DS01G.dwg<br>Retaining Walls:                                                                                                                                                                                                                                                                                                                                                                                                                                                                                           |  |  |
|            | 22-000082_1A_1B 1200(A).pdf & 22-000082_1A_1B 1201(A).pdf                                                                                                                                                                                                                                                                                                                                                                                                                                                                     |  |  |
|            | B Update Locality 19.09.2023 GJF                                                                                                                                                                                                                                                                                                                                                                                                                                                                                              |  |  |
|            | A Original 07.03.2023 GJF<br>Issue Revisions Date Drawn                                                                                                                                                                                                                                                                                                                                                                                                                                                                       |  |  |
|            | Locality: Lilywood   Local Authority: Moreton Bay R. C.   Horizontal Meridian: MGA, Zone56   Vertical Level Datum: AHD   Scale: 1:250 @ A4   Designed: Calibre   Drawn: GJF 01/03/2023   Checked: KJJ 13/03/2023   Plot Date: 22 Sep, 2023   Computer File Ref: 401871-S11b-DP(B).dwg                                                                                                                                                                                                                                         |  |  |
|            | DISCLOSURE PLAN                                                                                                                                                                                                                                                                                                                                                                                                                                                                                                               |  |  |
|            | of Proposed LOT 17                                                                                                                                                                                                                                                                                                                                                                                                                                                                                                            |  |  |
|            | being part of<br>Lot 12                                                                                                                                                                                                                                                                                                                                                                                                                                                                                                       |  |  |
|            | on RP866105                                                                                                                                                                                                                                                                                                                                                                                                                                                                                                                   |  |  |
|            | ISO 9001<br>ISO 4401<br>ISO 4401<br>ISO 4401<br>ISO 4401<br>ISO 4401<br>ISO 4401                                                                                                                                                                                                                                                                                                                                                                                                                                              |  |  |
|            | veris                                                                                                                                                                                                                                                                                                                                                                                                                                                                                                                         |  |  |
|            | BRISBANE WHITSUNDAYS<br>(07) 3666 4700 (07) 4945 6600                                                                                                                                                                                                                                                                                                                                                                                                                                                                         |  |  |
|            | MACKAY CAIRNS<br>(07) 4957 9700 (07) 4252 9400                                                                                                                                                                                                                                                                                                                                                                                                                                                                                |  |  |
|            | veris.com.au<br>ACN 615 735 727                                                                                                                                                                                                                                                                                                                                                                                                                                                                                               |  |  |
|            | Veris Australia Ptv I td                                                                                                                                                                                                                                                                                                                                                                                                                                                                                                      |  |  |