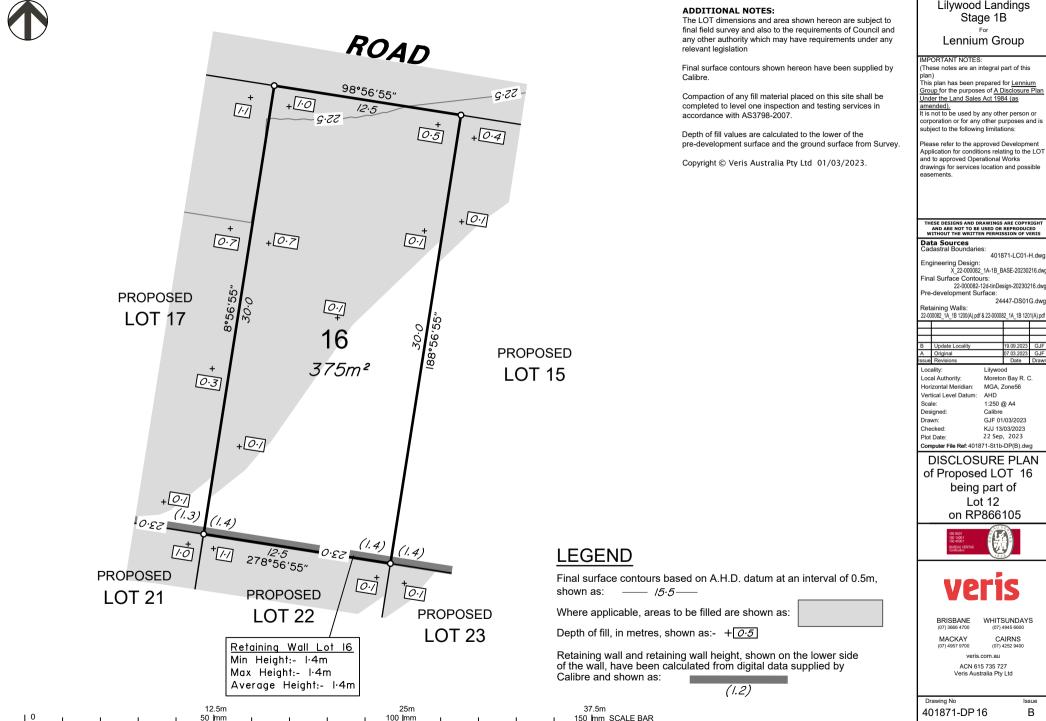

#### ADDITIONAL NOTES:

The LOT dimensions and area shown hereon are subject to final field survey and also to the requirements of Council and any other authority which may have requirements under any relevant legislation

# Lilywood Landings Stage 1B For

Lennium Group (These notes are an integral part of this

IMPORTANT NOTES

### Final surface contours shown hereon have been supplied by Calibre.

Compaction of any fill material placed on this site shall be completed to level one inspection and testing services in accordance with AS3798-2007.

Depth of fill values are calculated to the lower of the pre-development surface and the ground surface from Survey.

Copyright © Veris Australia Pty Ltd 01/03/2023.

| <i>r</i> . | plan)<br>This plan has been prepared for <u>Lennium</u><br><u>Group</u> for the purposes of <u>A Disclosure Plan</u><br><u>Under the Land Sales Act 1984 (as</u><br><u>amended</u> ).<br>It is not to be used by any other person or<br>corporation or for any other purposes and is<br>subject to the following limitations:<br>Please refer to the approved Development<br>Application for conditions relating to the LOT<br>and to approved Operational Works<br>drawings for services location and possible<br>easements. |  |  |
|------------|-------------------------------------------------------------------------------------------------------------------------------------------------------------------------------------------------------------------------------------------------------------------------------------------------------------------------------------------------------------------------------------------------------------------------------------------------------------------------------------------------------------------------------|--|--|
|            | THESE DESIGNS AND DRAWINGS ARE COPYRIGHT                                                                                                                                                                                                                                                                                                                                                                                                                                                                                      |  |  |
|            | AND ARE NOT TO BE USED OR REPRODUCED<br>WITHOUT THE WRITTEN PERMISSION OF VERIS                                                                                                                                                                                                                                                                                                                                                                                                                                               |  |  |
|            | Cadastral Boundaries:<br>401871-LC01-H.dwg<br>Engineering Design:                                                                                                                                                                                                                                                                                                                                                                                                                                                             |  |  |
|            | X_22-000082_1A-1B_BASE-20230216.dwg<br>Final Surface Contours:                                                                                                                                                                                                                                                                                                                                                                                                                                                                |  |  |
|            | 22-000082-12d-tinDesign-20230216.dwg<br>Pre-development Surface:                                                                                                                                                                                                                                                                                                                                                                                                                                                              |  |  |
|            | 24447-DS01G.dwg<br>Retaining Walls:                                                                                                                                                                                                                                                                                                                                                                                                                                                                                           |  |  |
|            | 22-000082_1A_1B 1200(A).pdf & 22-000082_1A_1B 1201(A).pdf                                                                                                                                                                                                                                                                                                                                                                                                                                                                     |  |  |
|            | B Update Locality 19.09.2023 GJF                                                                                                                                                                                                                                                                                                                                                                                                                                                                                              |  |  |
|            | A Original 07.03.2023 GJF<br>Issue Revisions Date Drawn                                                                                                                                                                                                                                                                                                                                                                                                                                                                       |  |  |
|            | Locality: Lilywood   Local Authority: Moreton Bay R. C.   Horizontal Meridian: MGA, Zone56   Vertical Level Datum: AHD   Scale: 1:250 @ A4   Designed: Calibre   Drawn: GJF 01/03/2023   Checked: KJJ 13/03/2023   Plot Date: 22 Sep, 2023   Computer File Ref: 401871-S11b-DP(B).dwg                                                                                                                                                                                                                                         |  |  |
|            | DISCLOSURE PLAN                                                                                                                                                                                                                                                                                                                                                                                                                                                                                                               |  |  |
|            | of Proposed LOT 17                                                                                                                                                                                                                                                                                                                                                                                                                                                                                                            |  |  |
|            | being part of<br>Lot 12                                                                                                                                                                                                                                                                                                                                                                                                                                                                                                       |  |  |
|            | on RP866105                                                                                                                                                                                                                                                                                                                                                                                                                                                                                                                   |  |  |
|            | ISO 9001<br>ISO 4401<br>ISO 4401<br>ISO 4401<br>ISO 4401<br>ISO 4401<br>ISO 4401                                                                                                                                                                                                                                                                                                                                                                                                                                              |  |  |
|            | veris                                                                                                                                                                                                                                                                                                                                                                                                                                                                                                                         |  |  |
|            | BRISBANE WHITSUNDAYS<br>(07) 3666 4700 (07) 4945 6600                                                                                                                                                                                                                                                                                                                                                                                                                                                                         |  |  |
|            | MACKAY CAIRNS<br>(07) 4957 9700 (07) 4252 9400                                                                                                                                                                                                                                                                                                                                                                                                                                                                                |  |  |
|            | veris.com.au<br>ACN 615 735 727                                                                                                                                                                                                                                                                                                                                                                                                                                                                                               |  |  |
|            | Veris Australia Ptv I td                                                                                                                                                                                                                                                                                                                                                                                                                                                                                                      |  |  |

Calibre and shown as:

(1.2)

Drawing No Issue 401871-DP17 В

Veris Australia Pty Ltd