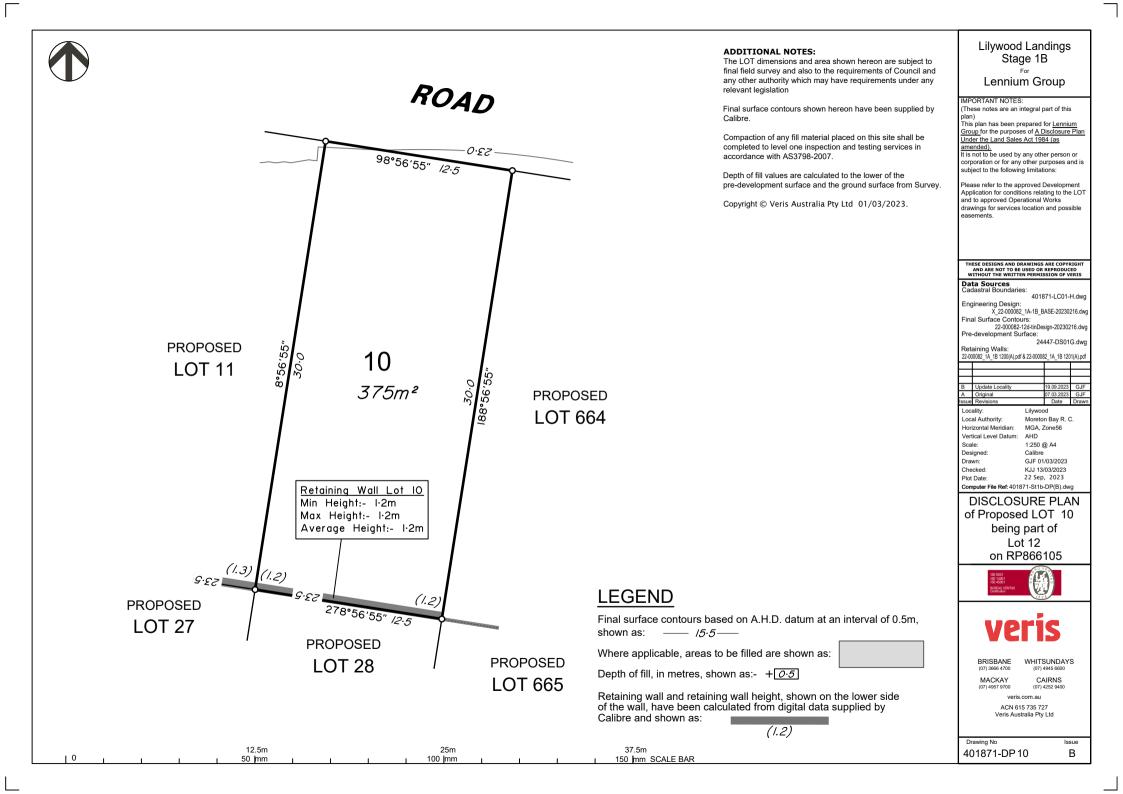

#### ADDITIONAL NOTES:

The LOT dimensions and area shown hereon are subject to final field survey and also to the requirements of Council and any other authority which may have requirements under any relevant legislation

Compaction of any fill material placed on this site shall be completed to level one inspection and testing services in accordance with AS3798-2007.

Depth of fill values are calculated to the lower of the pre-development surface and the ground surface from Survey.

Copyright © Veris Australia Pty Ltd 01/03/2023.

(1.2)

| Please refer to the approved<br>Application for conditions rela<br>and to approved Operational<br>drawings for services location<br>easements. | iting to the<br>Works          | LOT       |
|------------------------------------------------------------------------------------------------------------------------------------------------|--------------------------------|-----------|
| THESE DESIGNS AND DRAWINGS                                                                                                                     | ARE COPY                       | LIGHT     |
| AND ARE NOT TO BE USED OR REPRODUCED<br>WITHOUT THE WRITTEN PERMISSION OF VERIS                                                                |                                |           |
| Data Sources<br>Cadastral Boundaries:                                                                                                          |                                |           |
| 401871-LC01-H.dwg<br>Engineering Design:<br>X 22-00082 1A-1B BASE-20230216.dwg                                                                 |                                |           |
| Final Surface Contours:<br>22-000082-12d-tinDesign-20230216.dwg                                                                                |                                |           |
| Pre-development Surface:<br>24447-DS01G.dwg                                                                                                    |                                |           |
| Retaining Walls:<br>22-000082_1A_1B 1200(A).pdf & 22-000082_1A_1B 1201(A).pdf                                                                  |                                |           |
| 22-00002_1A_1B 1200(A).pai & 22-0000                                                                                                           | 2_1A_10120                     | ri(A).pai |
|                                                                                                                                                |                                |           |
| B Update Locality                                                                                                                              | 19.09.2023                     | GJF       |
| A Original                                                                                                                                     | 07.03.2023                     | GJF       |
| Issue Revisions<br>Locality: Lilywoo                                                                                                           | Date                           | Drawn     |
| Local Authority: Moreto                                                                                                                        | n Bay R. (<br>Zone56<br>@ A4   | <b>.</b>  |
| Checked: KJJ 13                                                                                                                                | /03/2023<br>/03/2023<br>, 2023 |           |
| Computer File Ref: 401871-St1b                                                                                                                 |                                | g         |
| DISCLOSURE PLAN                                                                                                                                |                                |           |
| of Proposed LOT 12                                                                                                                             |                                |           |
| being part of                                                                                                                                  |                                |           |
| Lot 12                                                                                                                                         |                                |           |
| on RP866105                                                                                                                                    |                                |           |
| 150 9001<br>150 14001<br>150 45001<br>BUREAU VERTAS<br>Centration                                                                              |                                |           |
| veri                                                                                                                                           | S                              |           |
|                                                                                                                                                | SUNDAY<br>4945 6600            | s         |
|                                                                                                                                                | AIRNS<br>4252 9400             |           |
| veris.com.au                                                                                                                                   |                                |           |