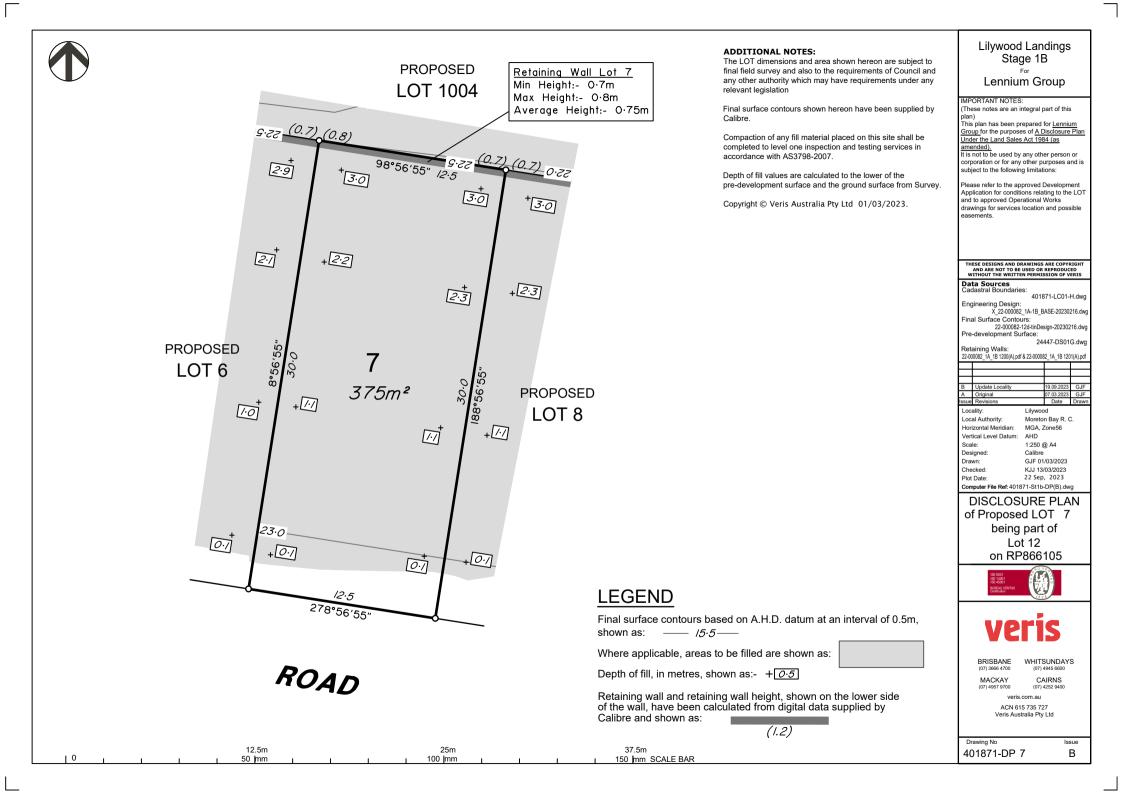

#### ADDITIONAL NOTES:

The LOT dimensions and area shown hereon are subject to final field survey and also to the requirements of Council and any other authority which may have requirements under any relevant legislation

Compaction of any fill material placed on this site shall be completed to level one inspection and testing services in accordance with AS3798-2007.

Depth of fill values are calculated to the lower of the pre-development surface and the ground surface from Survey.

### Final surface contours shown hereon have been supplied by Calibre.

Compaction of any fill material placed on this site shall be completed to level one inspection and testing services in accordance with AS3798-2007.

Depth of fill values are calculated to the lower of the pre-development surface and the ground surface from Survey.

Copyright © Veris Australia Pty Ltd 01/03/2023.

| <i>r</i> . | plan)<br>This plan has been prepared for <u>Lennium</u><br><u>Group</u> for the purposes of <u>A Disclosure Plan</u><br><u>Under the Land Sales Act 1984 (as</u><br><u>amended</u> ).<br>It is not to be used by any other person or<br>corporation or for any other purposes and is<br>subject to the following limitations:<br>Please refer to the approved Development<br>Application for conditions relating to the LOT<br>and to approved Operational Works<br>drawings for services location and possible<br>easements. |  |  |
|------------|-------------------------------------------------------------------------------------------------------------------------------------------------------------------------------------------------------------------------------------------------------------------------------------------------------------------------------------------------------------------------------------------------------------------------------------------------------------------------------------------------------------------------------|--|--|
|            | THESE DESIGNS AND DRAWINGS ARE COPYRIGHT                                                                                                                                                                                                                                                                                                                                                                                                                                                                                      |  |  |
|            | AND ARE NOT TO BE USED OR REPRODUCED<br>WITHOUT THE WRITTEN PERMISSION OF VERIS                                                                                                                                                                                                                                                                                                                                                                                                                                               |  |  |
|            | Cadastral Boundaries:<br>401871-LC01-H.dwg<br>Engineering Design:                                                                                                                                                                                                                                                                                                                                                                                                                                                             |  |  |
|            | X_22-000082_1A-1B_BASE-20230216.dwg<br>Final Surface Contours:                                                                                                                                                                                                                                                                                                                                                                                                                                                                |  |  |
|            | 22-000082-12d-tinDesign-20230216.dwg<br>Pre-development Surface:                                                                                                                                                                                                                                                                                                                                                                                                                                                              |  |  |
|            | 24447-DS01G.dwg<br>Retaining Walls:                                                                                                                                                                                                                                                                                                                                                                                                                                                                                           |  |  |
|            | 22-000082_1A_1B 1200(A).pdf & 22-000082_1A_1B 1201(A).pdf                                                                                                                                                                                                                                                                                                                                                                                                                                                                     |  |  |
|            | B Update Locality 19.09.2023 GJF                                                                                                                                                                                                                                                                                                                                                                                                                                                                                              |  |  |
|            | A Original 07.03.2023 GJF<br>Issue Revisions Date Drawn                                                                                                                                                                                                                                                                                                                                                                                                                                                                       |  |  |
|            | Locality: Lilywood   Local Authority: Moreton Bay R. C.   Horizontal Meridian: MGA, Zone56   Vertical Level Datum: AHD   Scale: 1:250 @ A4   Designed: Calibre   Drawn: GJF 01/03/2023   Checked: KJJ 13/03/2023   Plot Date: 22 Sep, 2023   Computer File Ref: 401871-S11b-DP(B).dwg                                                                                                                                                                                                                                         |  |  |
|            | DISCLOSURE PLAN                                                                                                                                                                                                                                                                                                                                                                                                                                                                                                               |  |  |
|            | of Proposed LOT 17                                                                                                                                                                                                                                                                                                                                                                                                                                                                                                            |  |  |
|            | being part of<br>Lot 12                                                                                                                                                                                                                                                                                                                                                                                                                                                                                                       |  |  |
|            | on RP866105                                                                                                                                                                                                                                                                                                                                                                                                                                                                                                                   |  |  |
|            | ISO 9001<br>ISO 4401<br>ISO 4401<br>ISO 4401<br>ISO 4401<br>ISO 4401<br>ISO 4401                                                                                                                                                                                                                                                                                                                                                                                                                                              |  |  |
|            | veris                                                                                                                                                                                                                                                                                                                                                                                                                                                                                                                         |  |  |
|            | BRISBANE WHITSUNDAYS<br>(07) 3666 4700 (07) 4945 6600                                                                                                                                                                                                                                                                                                                                                                                                                                                                         |  |  |
|            | MACKAY CAIRNS<br>(07) 4957 9700 (07) 4252 9400                                                                                                                                                                                                                                                                                                                                                                                                                                                                                |  |  |
|            | veris.com.au<br>ACN 615 735 727                                                                                                                                                                                                                                                                                                                                                                                                                                                                                               |  |  |
|            | Veris Australia Ptv I td                                                                                                                                                                                                                                                                                                                                                                                                                                                                                                      |  |  |