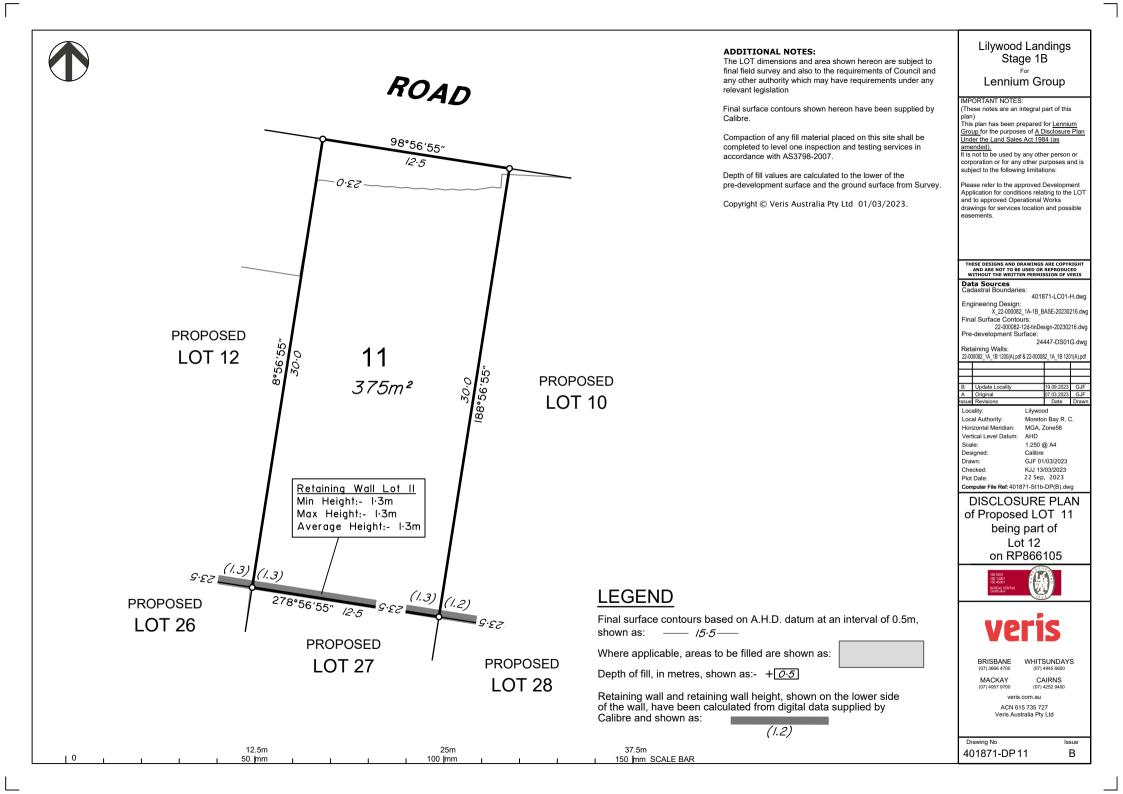

#### ADDITIONAL NOTES:

The LOT dimensions and area shown hereon are subject to final field survey and also to the requirements of Council and any other authority which may have requirements under any relevant legislation

### Final surface contours shown hereon have been supplied by Calibre.

Compaction of any fill material placed on this site shall be completed to level one inspection and testing services in accordance with AS3798-2007.

Depth of fill values are calculated to the lower of the pre-development surface and the ground surface from Survey.

Copyright © Veris Australia Pty Ltd 01/03/2023.

| <i>r</i> . | plan)<br>This plan has been prepared for <u>Lennium</u><br><u>Group</u> for the purposes of <u>A Disclosure Plan</u><br><u>Under the Land Sales Act 1984 (as</u><br><u>amended</u> ).<br>It is not to be used by any other person or<br>corporation or for any other purposes and is<br>subject to the following limitations:<br>Please refer to the approved Development<br>Application for conditions relating to the LOT<br>and to approved Operational Works<br>drawings for services location and possible<br>easements. |  |  |
|------------|-------------------------------------------------------------------------------------------------------------------------------------------------------------------------------------------------------------------------------------------------------------------------------------------------------------------------------------------------------------------------------------------------------------------------------------------------------------------------------------------------------------------------------|--|--|
|            | THESE DESIGNS AND DRAWINGS ARE COPYRIGHT                                                                                                                                                                                                                                                                                                                                                                                                                                                                                      |  |  |
|            | AND ARE NOT TO BE USED OR REPRODUCED<br>WITHOUT THE WRITTEN PERMISSION OF VERIS                                                                                                                                                                                                                                                                                                                                                                                                                                               |  |  |
|            | Cadastral Boundaries:<br>401871-LC01-H.dwg<br>Engineering Design:                                                                                                                                                                                                                                                                                                                                                                                                                                                             |  |  |
|            | X_22-000082_1A-1B_BASE-20230216.dwg<br>Final Surface Contours:                                                                                                                                                                                                                                                                                                                                                                                                                                                                |  |  |
|            | 22-000082-12d-tinDesign-20230216.dwg<br>Pre-development Surface:                                                                                                                                                                                                                                                                                                                                                                                                                                                              |  |  |
|            | 24447-DS01G.dwg<br>Retaining Walls:                                                                                                                                                                                                                                                                                                                                                                                                                                                                                           |  |  |
|            | 22-000082_1A_1B 1200(A).pdf & 22-000082_1A_1B 1201(A).pdf                                                                                                                                                                                                                                                                                                                                                                                                                                                                     |  |  |
|            | B Update Locality 19.09.2023 GJF                                                                                                                                                                                                                                                                                                                                                                                                                                                                                              |  |  |
|            | A Original 07.03.2023 GJF<br>Issue Revisions Date Drawn                                                                                                                                                                                                                                                                                                                                                                                                                                                                       |  |  |
|            | Locality: Lilywood   Local Authority: Moreton Bay R. C.   Horizontal Meridian: MGA, Zone56   Vertical Level Datum: AHD   Scale: 1:250 @ A4   Designed: Calibre   Drawn: GJF 01/03/2023   Checked: KJJ 13/03/2023   Plot Date: 22 Sep, 2023   Computer File Ref: 401871-S11b-DP(B).dwg                                                                                                                                                                                                                                         |  |  |
|            | DISCLOSURE PLAN                                                                                                                                                                                                                                                                                                                                                                                                                                                                                                               |  |  |
|            | of Proposed LOT 17                                                                                                                                                                                                                                                                                                                                                                                                                                                                                                            |  |  |
|            | being part of<br>Lot 12                                                                                                                                                                                                                                                                                                                                                                                                                                                                                                       |  |  |
|            | on RP866105                                                                                                                                                                                                                                                                                                                                                                                                                                                                                                                   |  |  |
|            | ISO 9001<br>ISO 4401<br>ISO 4401<br>ISO 4401<br>ISO 4401<br>ISO 4401<br>ISO 4401                                                                                                                                                                                                                                                                                                                                                                                                                                              |  |  |
|            | veris                                                                                                                                                                                                                                                                                                                                                                                                                                                                                                                         |  |  |
|            | BRISBANE WHITSUNDAYS<br>(07) 3666 4700 (07) 4945 6600                                                                                                                                                                                                                                                                                                                                                                                                                                                                         |  |  |
|            | MACKAY CAIRNS<br>(07) 4957 9700 (07) 4252 9400                                                                                                                                                                                                                                                                                                                                                                                                                                                                                |  |  |
|            | veris.com.au<br>ACN 615 735 727                                                                                                                                                                                                                                                                                                                                                                                                                                                                                               |  |  |
|            | Veris Australia Ptv I td                                                                                                                                                                                                                                                                                                                                                                                                                                                                                                      |  |  |