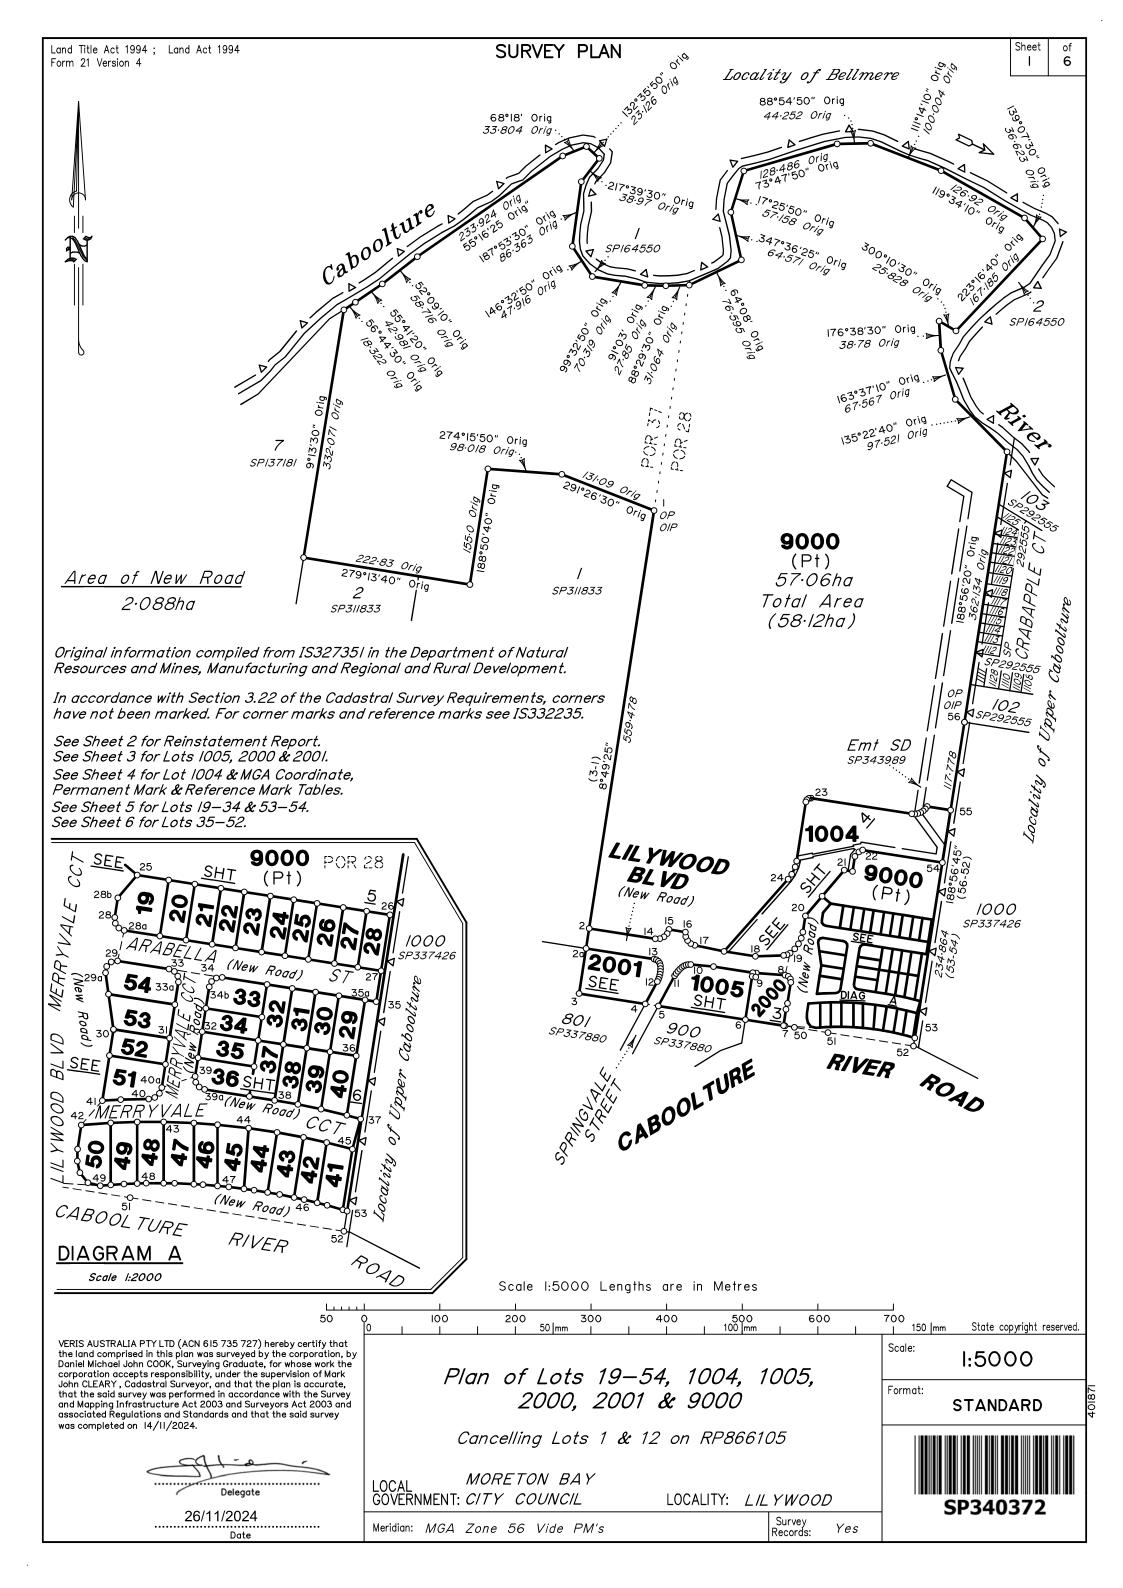

| Land Title Act 1994; Land Act 1994 Form 21B Version 2  (Dealing No.)  1. Existing  Title Reference  Description |                                                  |                                                                                 |                                                   | WARNING: Folded or Mutilated Plans will not be accepted.  Plans may be rolled.  Information may not be placed in the outer margins.  4. Lodged by  (Include address, phone number, email, reference, and Lodger Code)  Created  New Lots  Road  Secondary Interests |                                                                                              |                                                                        |  |
|-----------------------------------------------------------------------------------------------------------------|--------------------------------------------------|---------------------------------------------------------------------------------|---------------------------------------------------|---------------------------------------------------------------------------------------------------------------------------------------------------------------------------------------------------------------------------------------------------------------------|----------------------------------------------------------------------------------------------|------------------------------------------------------------------------|--|
| 50076803<br>50076804                                                                                            | Lot I on F<br>Lot I2 on                          |                                                                                 | 19-49, 51                                         | 48-50<br>-54, 1004, 1005, 2000, 2001                                                                                                                                                                                                                                | New Rd  <br>& 9000   New Rd                                                                  |                                                                        |  |
| ADMINISTRATIVE A Administrative Advice 7/3/76/18 19-49,                                                         |                                                  |                                                                                 | Los                                               | ALLOCATIONS  ts to be Encumbered  1004, 1005, 2000, 2001 8 9000                                                                                                                                                                                                     |                                                                                              |                                                                        |  |
|                                                                                                                 |                                                  | Easement<br>To Issue (Emt SD on SP343                                           | 3989)                                             | NT ALLOCATIONS  Lots to be Encumbered  1004 8 9000                                                                                                                                                                                                                  |                                                                                              |                                                                        |  |
| <ul><li>This pi</li><li>This pi</li><li>This pi</li></ul>                                                       | lan is part of the pac<br>lan follows on from in | d development & has be<br>kage of survey work rela<br>nitial surround plan IS32 | een prepared i<br>ating to Depai<br>17351 & SP34. | e lodgement of this plan<br>in accordance with section 3.2<br>tmental survey advice referen<br>3989 from which there are no o<br>of Lots 19-54, 1004, 1005, 2                                                                                                       | ce 2023–1116.<br>changes in dimensions                                                       | s.                                                                     |  |
|                                                                                                                 |                                                  |                                                                                 |                                                   |                                                                                                                                                                                                                                                                     | I certify that:  * As far as it is of the building sh onto adjoining lot  * Part of the bui  | ilding shown on this plan adjoining * lots and road pr/Delegate * Date |  |
| 19-54, 1004, 1 9000  Lots  2. Orig Grant Allo  3. References: Dept File: Local Govt: Surveyor: 40/8             | ocation:                                         | Por 28 Pors 28 & 37 Orig                                                        |                                                   | 5. Passed & Endorsed :  By: Veris Australia Pty Ltd  Date: 26/11/2024  Signed  Designation Delegate                                                                                                                                                                 | 7. Lodgement Survey Deposi Lodgement New Titl Photocopy Postage TOTAL  8. Insert Plan Number | t \$                                                                   |  |