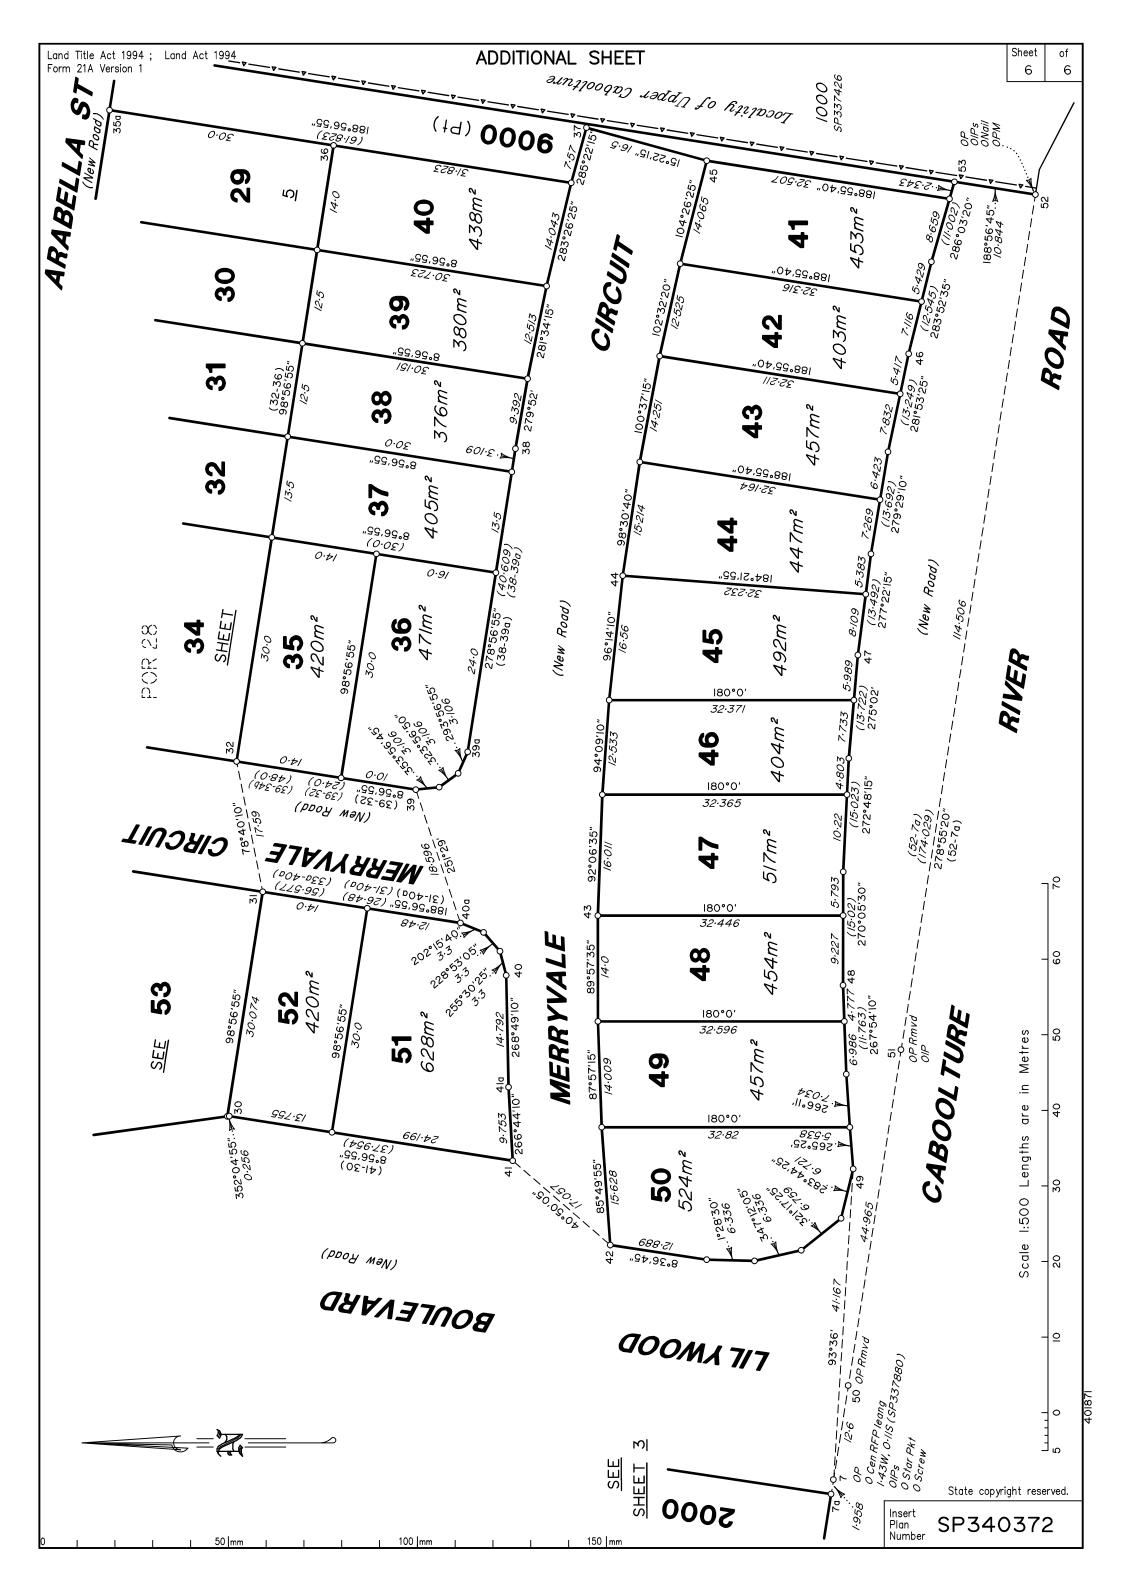

| Land Title Act 1994; Land Act 1994 Form 21B Version 2  (Dealing No.)  1. Existing  Title Reference  Description |                                                  |                                                                                 |                                                   | WARNING: Folded or Mutilated Plans will not be accepted.  Plans may be rolled.  Information may not be placed in the outer margins.  4. Lodged by  (Include address, phone number, email, reference, and Lodger Code)  Created  New Lots  Road  Secondary Interests |                                                                                              |                                                                        |  |
|-----------------------------------------------------------------------------------------------------------------|--------------------------------------------------|---------------------------------------------------------------------------------|---------------------------------------------------|---------------------------------------------------------------------------------------------------------------------------------------------------------------------------------------------------------------------------------------------------------------------|----------------------------------------------------------------------------------------------|------------------------------------------------------------------------|--|
| 50076803<br>50076804                                                                                            | Lot I on F<br>Lot I2 on                          |                                                                                 | 19-49, 51                                         | 48-50<br>-54, 1004, 1005, 2000, 2001                                                                                                                                                                                                                                | New Rd  <br>& 9000   New Rd                                                                  |                                                                        |  |
| ADMINISTRATIVE A Administrative Advice 7/3/76/18 19-49,                                                         |                                                  |                                                                                 | Los                                               | ALLOCATIONS  ts to be Encumbered  1004, 1005, 2000, 2001 8 9000                                                                                                                                                                                                     |                                                                                              |                                                                        |  |
|                                                                                                                 |                                                  | Easement<br>To Issue (Emt SD on SP343                                           | 3989)                                             | NT ALLOCATIONS  Lots to be Encumbered  1004 8 9000                                                                                                                                                                                                                  |                                                                                              |                                                                        |  |
| <ul><li>This pi</li><li>This pi</li><li>This pi</li></ul>                                                       | lan is part of the pac<br>lan follows on from in | d development & has be<br>kage of survey work rela<br>nitial surround plan IS32 | een prepared i<br>ating to Depai<br>17351 & SP34. | e lodgement of this plan<br>in accordance with section 3.2<br>tmental survey advice referen<br>3989 from which there are no o<br>of Lots 19-54, 1004, 1005, 2                                                                                                       | ce 2023–1116.<br>changes in dimensions                                                       | s.                                                                     |  |
|                                                                                                                 |                                                  |                                                                                 |                                                   |                                                                                                                                                                                                                                                                     | I certify that:  * As far as it is of the building sh onto adjoining lot  * Part of the bui  | ilding shown on this plan adjoining * lots and road pr/Delegate * Date |  |
| 19-54, 1004, 1 9000  Lots  2. Orig Grant Allo  3. References: Dept File: Local Govt: Surveyor: 40/8             | ocation:                                         | Por 28 Pors 28 & 37 Orig                                                        |                                                   | 5. Passed & Endorsed :  By: Veris Australia Pty Ltd  Date: 26/11/2024  Signed  Designation Delegate                                                                                                                                                                 | 7. Lodgement Survey Deposi Lodgement New Titl Photocopy Postage TOTAL  8. Insert Plan Number | t \$                                                                   |  |