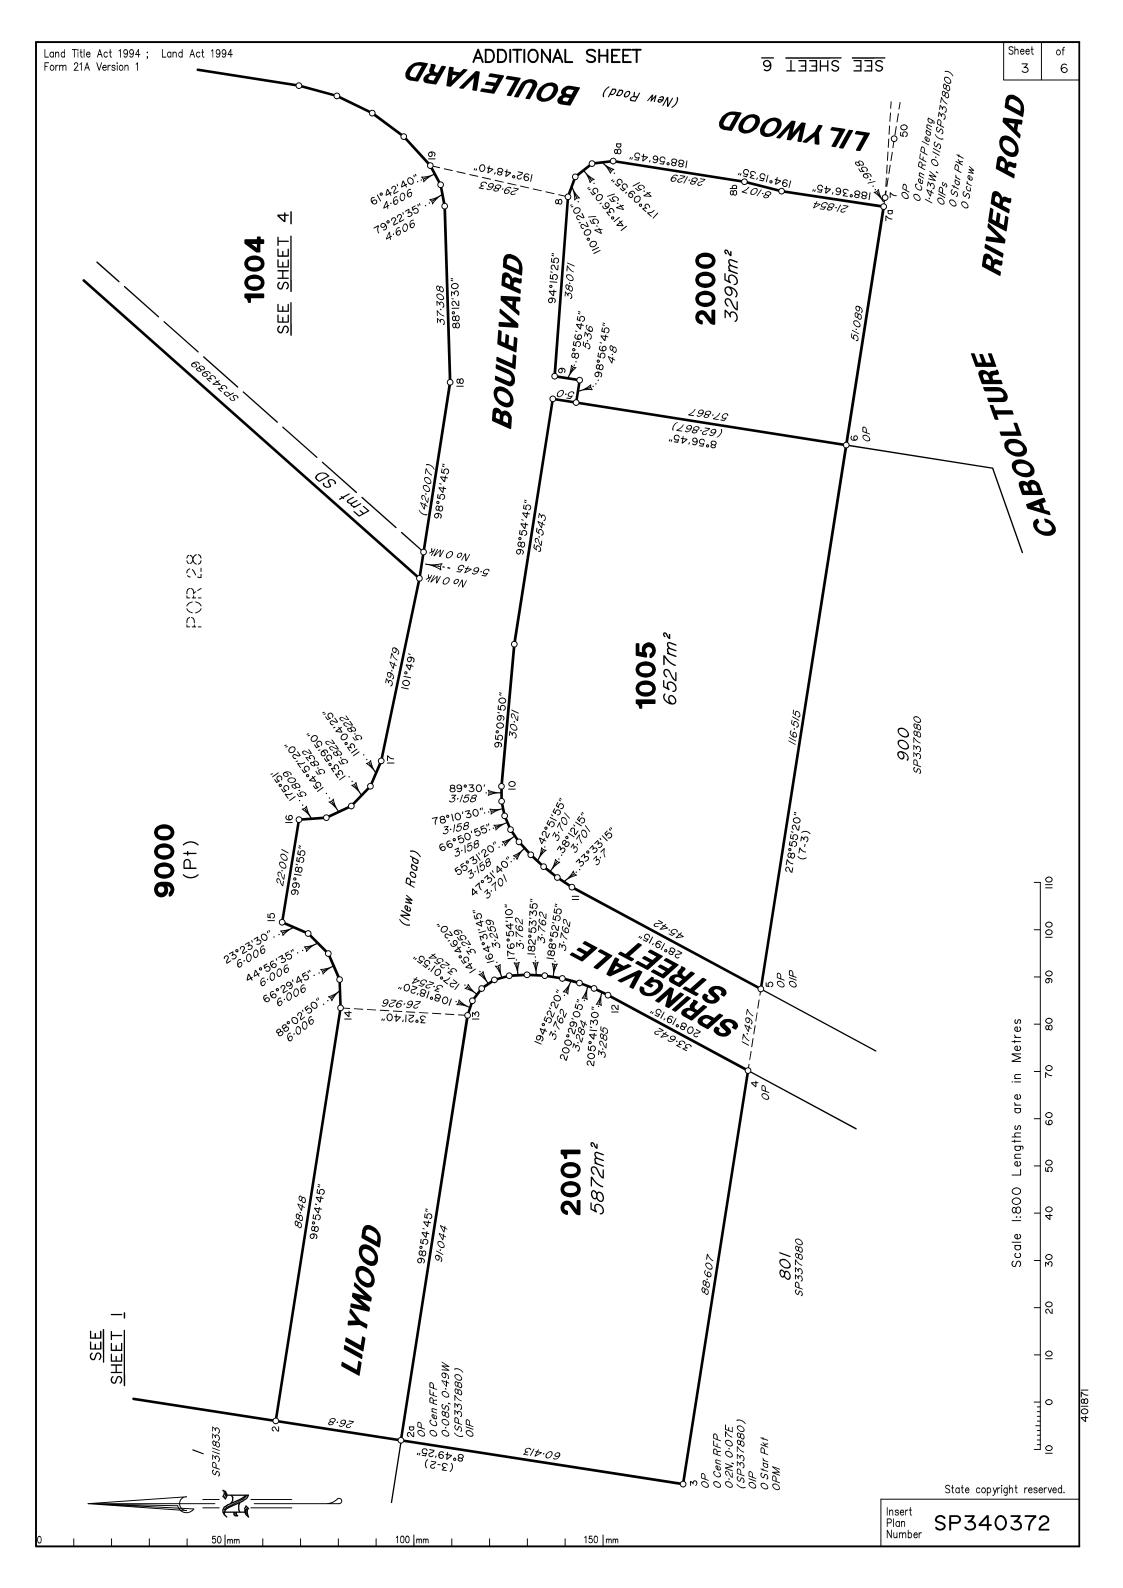

| Land Title Act 1994; Land Act 1994 Form 21B Version 2  (Dealing No.)  1. Existing  Title Reference  Description |                                                  |                                                                                 |                                                   | WARNING: Folded or Mutilated Plans will not be accepted.  Plans may be rolled.  Information may not be placed in the outer margins.  4. Lodged by  (Include address, phone number, email, reference, and Lodger Code)  Created  New Lots  Road  Secondary Interests |                                                                                              |                                                                        |  |
|-----------------------------------------------------------------------------------------------------------------|--------------------------------------------------|---------------------------------------------------------------------------------|---------------------------------------------------|---------------------------------------------------------------------------------------------------------------------------------------------------------------------------------------------------------------------------------------------------------------------|----------------------------------------------------------------------------------------------|------------------------------------------------------------------------|--|
| 50076803<br>50076804                                                                                            | Lot I on F<br>Lot I2 on                          |                                                                                 | 19-49, 51                                         | 48-50<br>-54, 1004, 1005, 2000, 2001                                                                                                                                                                                                                                | New Rd  <br>& 9000   New Rd                                                                  |                                                                        |  |
| ADMINISTRATIVE A Administrative Advice 7/3/76/18 19-49,                                                         |                                                  |                                                                                 | Los                                               | ALLOCATIONS  ts to be Encumbered  1004, 1005, 2000, 2001 8 9000                                                                                                                                                                                                     |                                                                                              |                                                                        |  |
|                                                                                                                 |                                                  | Easement<br>To Issue (Emt SD on SP343                                           | 3989)                                             | NT ALLOCATIONS  Lots to be Encumbered  1004 8 9000                                                                                                                                                                                                                  |                                                                                              |                                                                        |  |
| <ul><li>This pi</li><li>This pi</li><li>This pi</li></ul>                                                       | lan is part of the pac<br>lan follows on from in | d development & has be<br>kage of survey work rela<br>nitial surround plan IS32 | een prepared i<br>ating to Depai<br>17351 & SP34. | e lodgement of this plan<br>in accordance with section 3.2<br>tmental survey advice referen<br>3989 from which there are no o<br>of Lots 19-54, 1004, 1005, 2                                                                                                       | ce 2023–1116.<br>changes in dimensions                                                       | s.                                                                     |  |
|                                                                                                                 |                                                  |                                                                                 |                                                   |                                                                                                                                                                                                                                                                     | I certify that:  * As far as it is of the building sh onto adjoining lot  * Part of the bui  | ilding shown on this plan adjoining * lots and road pr/Delegate * Date |  |
| 19-54, 1004, 1 9000  Lots  2. Orig Grant Allo  3. References: Dept File: Local Govt: Surveyor: 40/8             | ocation:                                         | Por 28 Pors 28 & 37 Orig                                                        |                                                   | 5. Passed & Endorsed :  By: Veris Australia Pty Ltd  Date: 26/11/2024  Signed  Designation Delegate                                                                                                                                                                 | 7. Lodgement Survey Deposi Lodgement New Titl Photocopy Postage TOTAL  8. Insert Plan Number | t \$                                                                   |  |