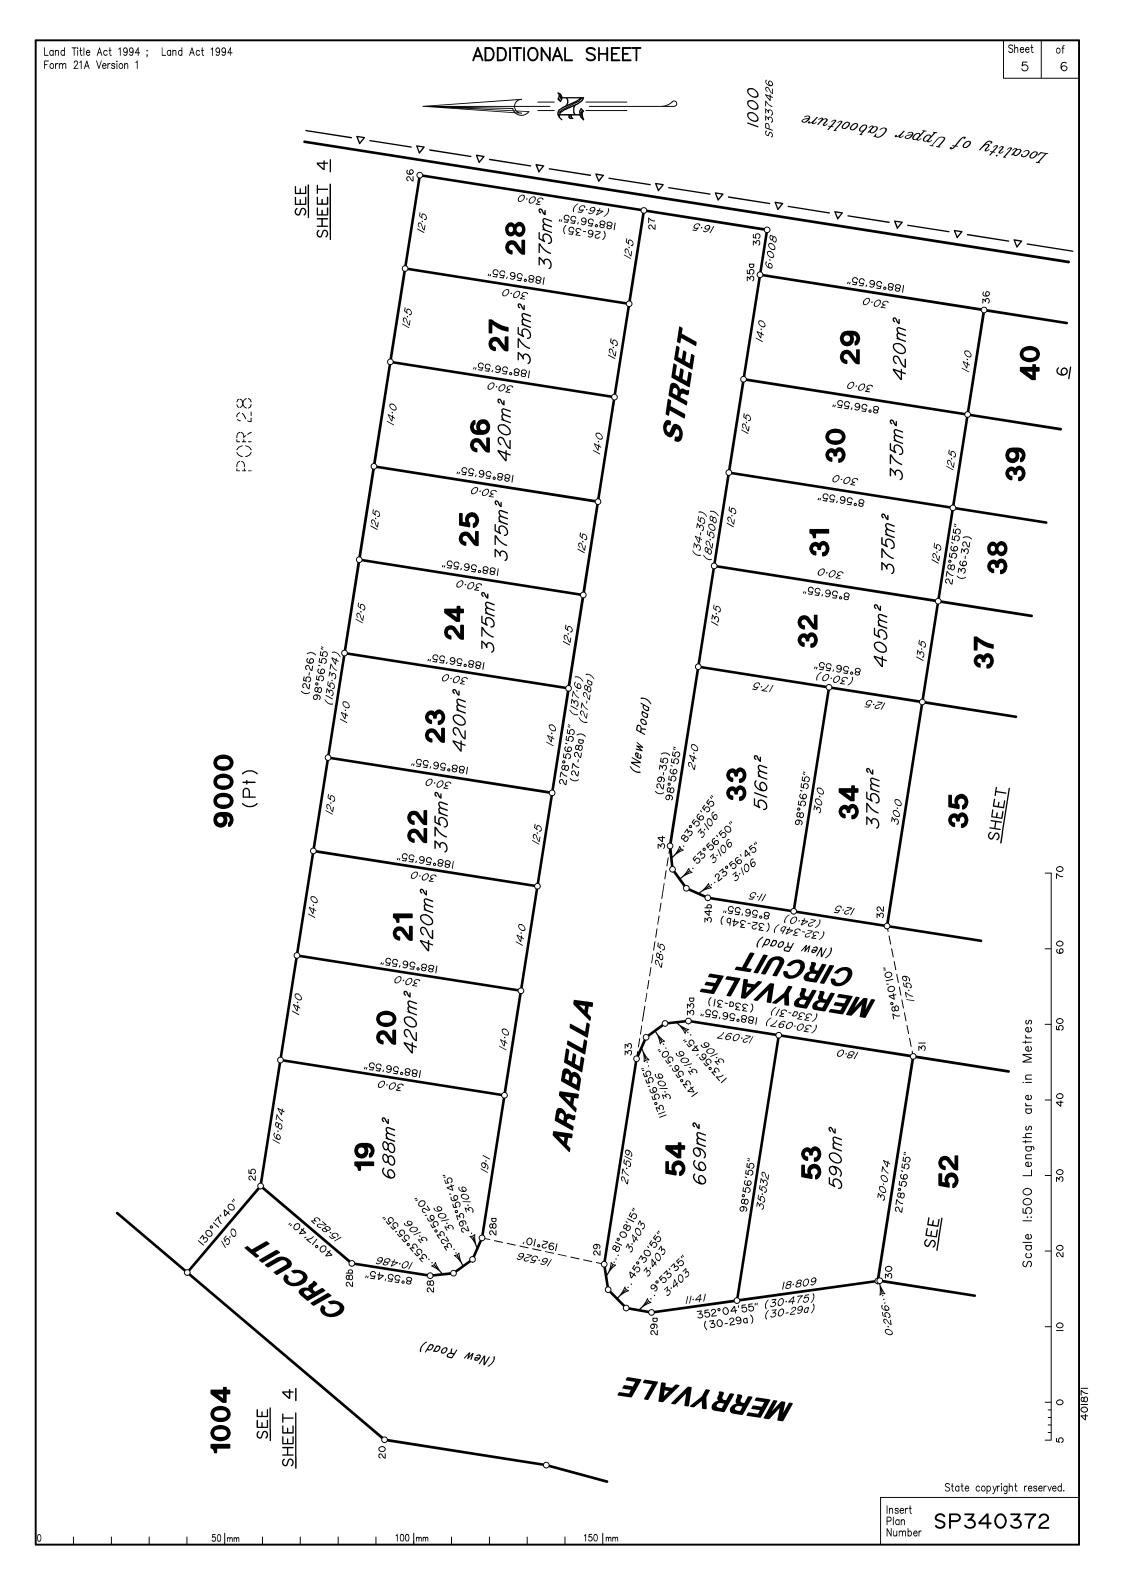

| Land Title Act 1994; Land Act 1994 Form 21B Version 2  (Dealing No.)  1. Existing  Title Reference  Description |                                                  |                                                                                 |                                                   | WARNING: Folded or Mutilated Plans will not be accepted.  Plans may be rolled.  Information may not be placed in the outer margins.  4. Lodged by  (Include address, phone number, email, reference, and Lodger Code)  Created  New Lots  Road  Secondary Interests |                                                                                              |                                                                        |  |
|-----------------------------------------------------------------------------------------------------------------|--------------------------------------------------|---------------------------------------------------------------------------------|---------------------------------------------------|---------------------------------------------------------------------------------------------------------------------------------------------------------------------------------------------------------------------------------------------------------------------|----------------------------------------------------------------------------------------------|------------------------------------------------------------------------|--|
| 50076803<br>50076804                                                                                            | Lot I on F<br>Lot I2 on                          |                                                                                 | 19-49, 51                                         | 48-50<br>-54, 1004, 1005, 2000, 2001                                                                                                                                                                                                                                | New Rd  <br>& 9000   New Rd                                                                  |                                                                        |  |
| ADMINISTRATIVE A Administrative Advice 7/3/76/18 19-49,                                                         |                                                  |                                                                                 | Los                                               | ALLOCATIONS  ts to be Encumbered  1004, 1005, 2000, 2001 8 9000                                                                                                                                                                                                     |                                                                                              |                                                                        |  |
|                                                                                                                 |                                                  | Easement<br>To Issue (Emt SD on SP343                                           | 3989)                                             | NT ALLOCATIONS  Lots to be Encumbered  1004 8 9000                                                                                                                                                                                                                  |                                                                                              |                                                                        |  |
| <ul><li>This pi</li><li>This pi</li><li>This pi</li></ul>                                                       | lan is part of the pac<br>lan follows on from in | d development & has be<br>kage of survey work rela<br>nitial surround plan IS32 | een prepared i<br>ating to Depai<br>17351 & SP34. | e lodgement of this plan<br>in accordance with section 3.2<br>tmental survey advice referen<br>3989 from which there are no o<br>of Lots 19-54, 1004, 1005, 2                                                                                                       | ce 2023–1116.<br>changes in dimensions                                                       | s.                                                                     |  |
|                                                                                                                 |                                                  |                                                                                 |                                                   |                                                                                                                                                                                                                                                                     | I certify that:  * As far as it is of the building sh onto adjoining lot  * Part of the bui  | ilding shown on this plan adjoining * lots and road pr/Delegate * Date |  |
| 19-54, 1004, 1 9000  Lots  2. Orig Grant Allo  3. References: Dept File: Local Govt: Surveyor: 40/8             | ocation:                                         | Por 28 Pors 28 & 37 Orig                                                        |                                                   | 5. Passed & Endorsed :  By: Veris Australia Pty Ltd  Date: 26/11/2024  Signed  Designation Delegate                                                                                                                                                                 | 7. Lodgement Survey Deposi Lodgement New Titl Photocopy Postage TOTAL  8. Insert Plan Number | t \$                                                                   |  |