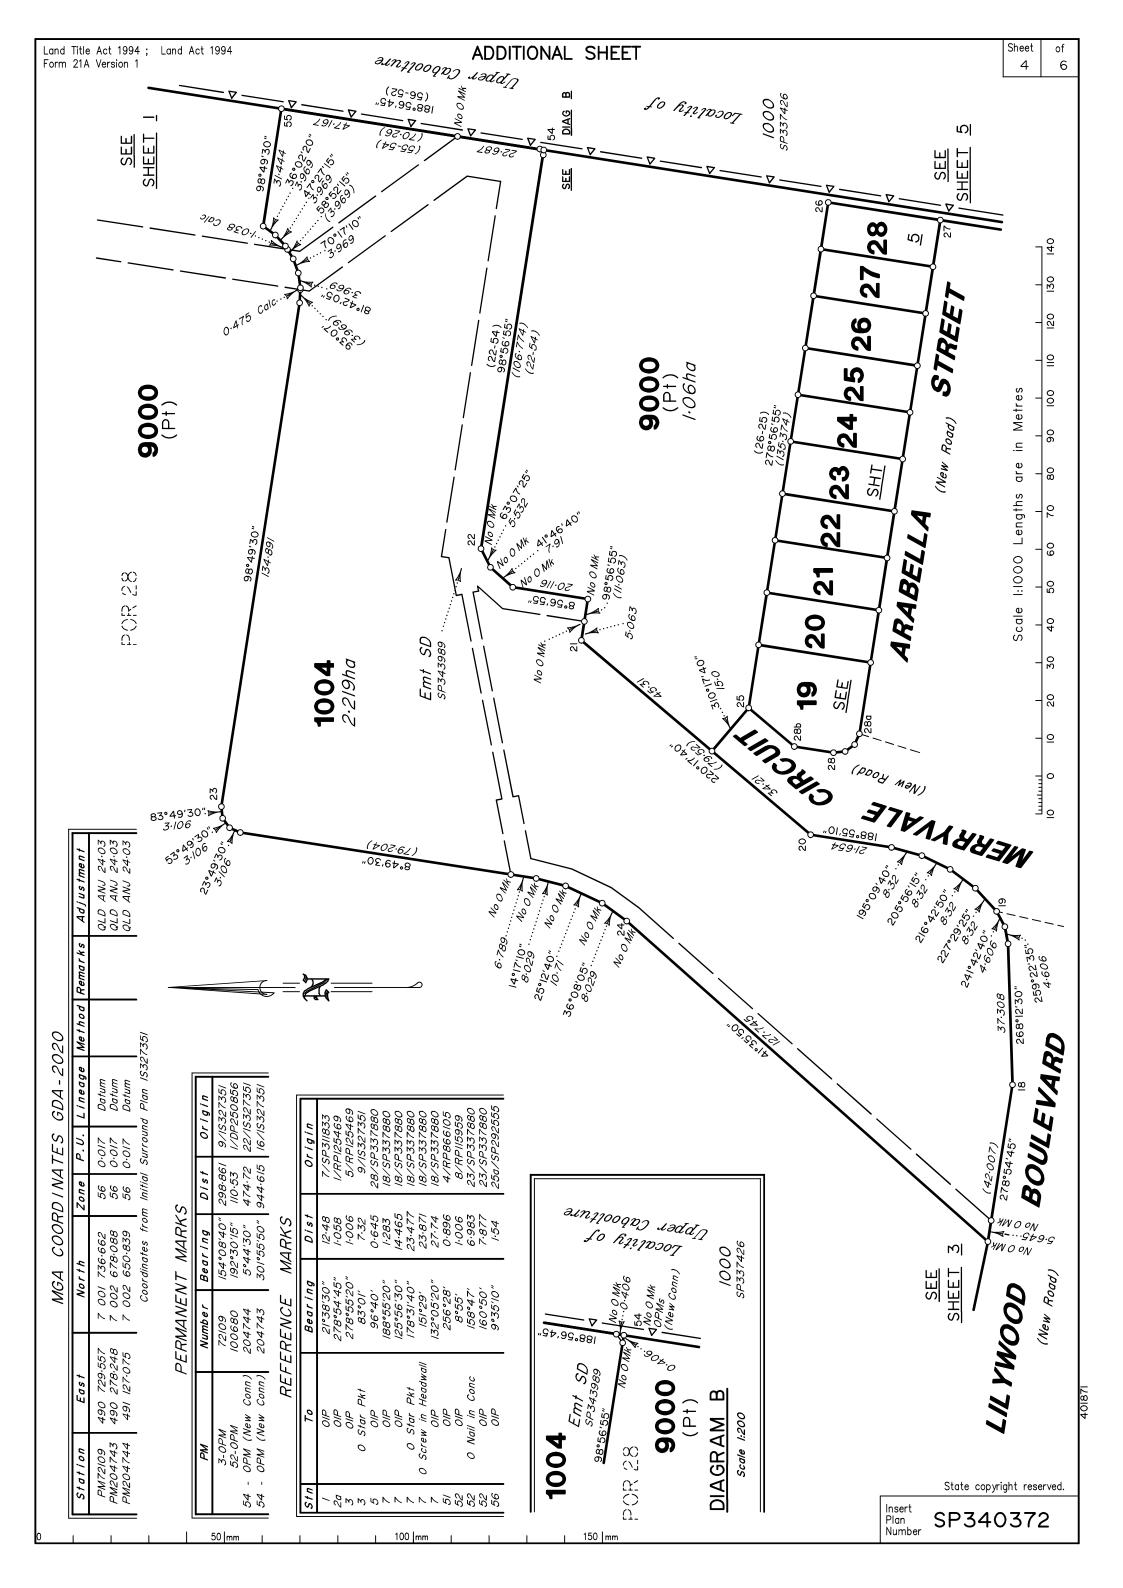

| Land Title Act 1994; Land Act 1994 Form 21B Version 2  (Dealing No.)  1. Existing  Title Reference  Description |                                                  |                                                                                 |                                                   | WARNING: Folded or Mutilated Plans will not be accepted.  Plans may be rolled.  Information may not be placed in the outer margins.  4. Lodged by  (Include address, phone number, email, reference, and Lodger Code)  Created  New Lots  Road  Secondary Interests |                                                                                              |                                                                        |  |
|-----------------------------------------------------------------------------------------------------------------|--------------------------------------------------|---------------------------------------------------------------------------------|---------------------------------------------------|---------------------------------------------------------------------------------------------------------------------------------------------------------------------------------------------------------------------------------------------------------------------|----------------------------------------------------------------------------------------------|------------------------------------------------------------------------|--|
| 50076803<br>50076804                                                                                            | Lot I on F<br>Lot I2 on                          |                                                                                 | 19-49, 51                                         | 48-50<br>-54, 1004, 1005, 2000, 2001                                                                                                                                                                                                                                | New Rd  <br>& 9000   New Rd                                                                  |                                                                        |  |
| ADMINISTRATIVE A Administrative Advice 7/3/76/18 19-49,                                                         |                                                  |                                                                                 | Los                                               | ALLOCATIONS  ts to be Encumbered  1004, 1005, 2000, 2001 8 9000                                                                                                                                                                                                     |                                                                                              |                                                                        |  |
|                                                                                                                 |                                                  | Easement<br>To Issue (Emt SD on SP343                                           | 3989)                                             | NT ALLOCATIONS  Lots to be Encumbered  1004 8 9000                                                                                                                                                                                                                  |                                                                                              |                                                                        |  |
| <ul><li>This pi</li><li>This pi</li><li>This pi</li></ul>                                                       | lan is part of the pac<br>lan follows on from in | d development & has be<br>kage of survey work rela<br>nitial surround plan IS32 | een prepared i<br>ating to Depai<br>17351 & SP34. | e lodgement of this plan<br>in accordance with section 3.2<br>tmental survey advice referen<br>3989 from which there are no o<br>of Lots 19-54, 1004, 1005, 2                                                                                                       | ce 2023–1116.<br>changes in dimensions                                                       | s.                                                                     |  |
|                                                                                                                 |                                                  |                                                                                 |                                                   |                                                                                                                                                                                                                                                                     | I certify that:  * As far as it is of the building sh onto adjoining lot  * Part of the bui  | ilding shown on this plan adjoining * lots and road pr/Delegate * Date |  |
| 19-54, 1004, 1 9000  Lots  2. Orig Grant Allo  3. References: Dept File: Local Govt: Surveyor: 40/8             | ocation:                                         | Por 28 Pors 28 & 37 Orig                                                        |                                                   | 5. Passed & Endorsed :  By: Veris Australia Pty Ltd  Date: 26/11/2024  Signed  Designation Delegate                                                                                                                                                                 | 7. Lodgement Survey Deposi Lodgement New Titl Photocopy Postage TOTAL  8. Insert Plan Number | t \$                                                                   |  |