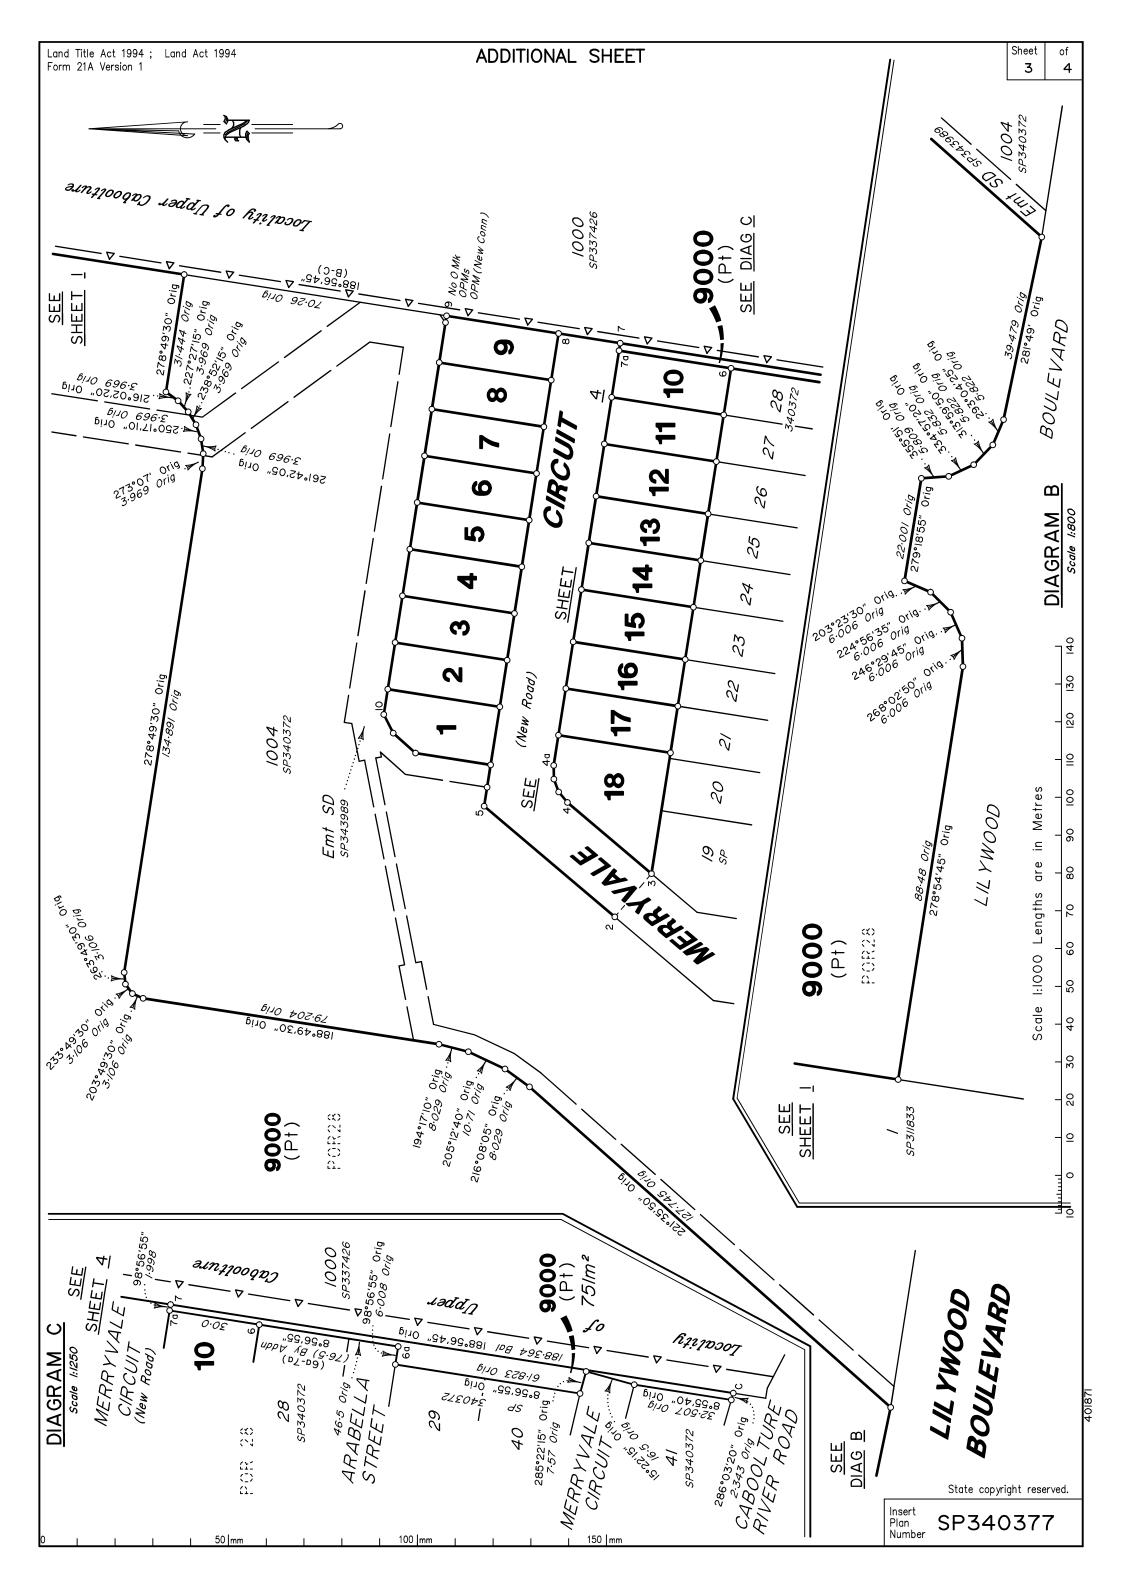

| Land Title Act 1994; Land Act 1994<br>Form 21B Version 2 |                                   | W                                                          | WARNING : Folded or Mutilated Plans will not be accepted.SheetofPlans may be rolled.Information may not be placed in the outer margins. |                  |                     |
|----------------------------------------------------------|-----------------------------------|------------------------------------------------------------|-----------------------------------------------------------------------------------------------------------------------------------------|------------------|---------------------|
|                                                          |                                   |                                                            | · _                                                                                                                                     |                  | margins.            |
|                                                          |                                   | 4. [                                                       | odged by                                                                                                                                |                  |                     |
|                                                          | (Dealing No.)                     |                                                            |                                                                                                                                         |                  |                     |
|                                                          |                                   |                                                            |                                                                                                                                         |                  |                     |
|                                                          |                                   |                                                            |                                                                                                                                         |                  |                     |
|                                                          |                                   |                                                            |                                                                                                                                         |                  |                     |
|                                                          |                                   | (Inc                                                       | lude address, phone number, email, reference,                                                                                           | and Lodger Code) |                     |
| 1.                                                       |                                   |                                                            | Cre                                                                                                                                     | eated            |                     |
| Title<br>Reference                                       | Description                       |                                                            | New Lots                                                                                                                                | Road             | Secondary Interests |
| To Issue                                                 | Lot 9000 on SP340372              |                                                            | 1-18 & 9000                                                                                                                             | New Rd           |                     |
|                                                          | Administrative Advid<br>713176118 | UMBRANCE EASEMEN                                           | s to be Encumbered<br>I-18 8 9000                                                                                                       |                  |                     |
|                                                          | To Issue (Emt SD                  | on SP343989)                                               | 9000                                                                                                                                    |                  |                     |
| <ul><li>This plan</li><li>This plan</li></ul>            |                                   | prepared in accor<br>g to Departmenta<br>51 & SP340372 fro | l survey advice reference 2023—11<br>om which there are no changes in a                                                                 | //6.             | y Requirements.     |
|                                                          |                                   |                                                            |                                                                                                                                         |                  |                     |

| Local Govt :<br>Survey Advice: 2023-1116 |              | Signed<br>Designation : Delegate                         | 8. Insert<br>Plan SP34<br>Number                                                                                                                                     | 0377                                                  |
|------------------------------------------|--------------|----------------------------------------------------------|----------------------------------------------------------------------------------------------------------------------------------------------------------------------|-------------------------------------------------------|
| 3. References :<br>Dept File :           |              | By : Veris Australia Pty Ltd<br>Date : <b>25/11/2024</b> | TOTAL                                                                                                                                                                | \$                                                    |
| 2. Orig Grant Allocation:                |              | 5. Passed & Endorsed :                                   | Photocopy<br>Postage                                                                                                                                                 | \$<br>\$                                              |
| Lots                                     | Orig         |                                                          | New Titles                                                                                                                                                           | \$                                                    |
| 9000                                     | Pors 28 & 37 |                                                          | Lodgement                                                                                                                                                            | \$                                                    |
| 1–18                                     | Por 28       |                                                          | Survey Deposit                                                                                                                                                       | \$                                                    |
|                                          |              |                                                          | onto adjoining lots or roa<br>*Part of the building sho<br>encroaches onto adjoining<br>Cadaetral Surveyor/Delego<br>*delete words not required<br>7. Lodgement Fees | own on this plan<br>* lots and road<br><br>ate * Date |