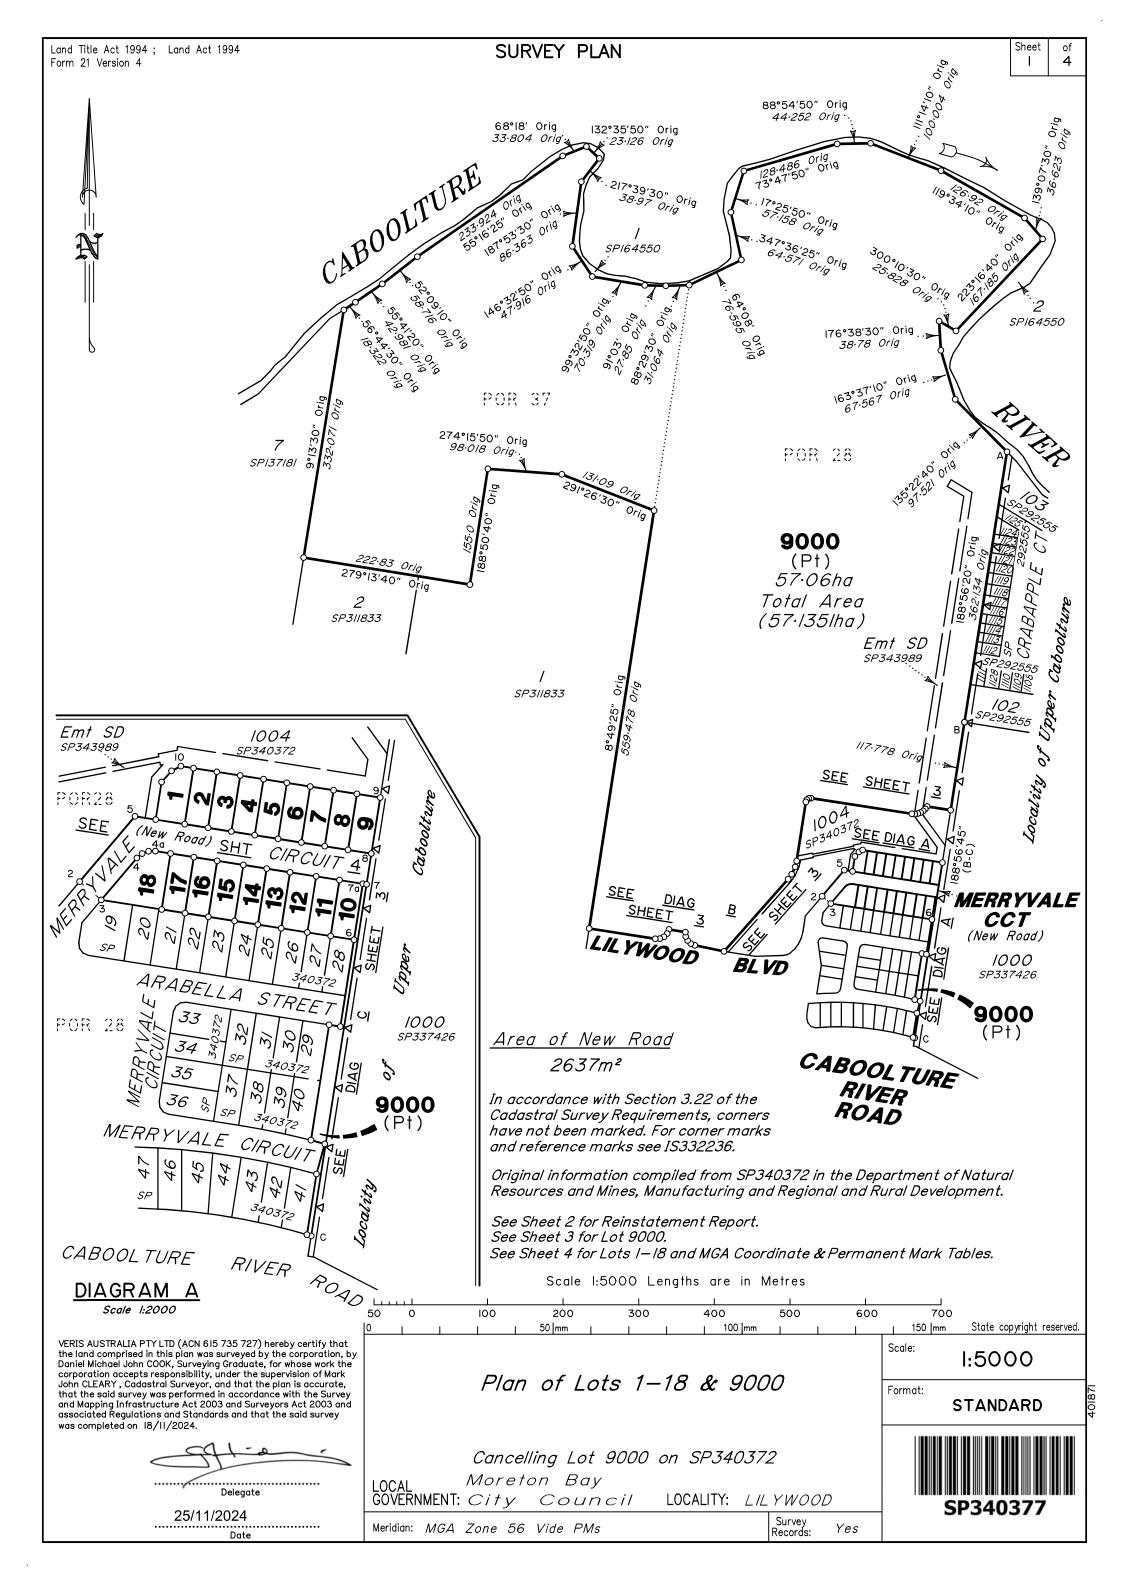

| Land Title Act 1994; Land Act 1994<br>Form 21B Version 2 |                                   | W                                                          | WARNING : Folded or Mutilated Plans will not be accepted.SheetofPlans may be rolled.Information may not be placed in the outer margins. |                  |                     |
|----------------------------------------------------------|-----------------------------------|------------------------------------------------------------|-----------------------------------------------------------------------------------------------------------------------------------------|------------------|---------------------|
|                                                          |                                   |                                                            | · _                                                                                                                                     |                  | margins.            |
|                                                          |                                   | 4. [                                                       | odged by                                                                                                                                |                  |                     |
|                                                          | (Dealing No.)                     |                                                            |                                                                                                                                         |                  |                     |
|                                                          |                                   |                                                            |                                                                                                                                         |                  |                     |
|                                                          |                                   |                                                            |                                                                                                                                         |                  |                     |
|                                                          |                                   |                                                            |                                                                                                                                         |                  |                     |
|                                                          |                                   | (Inc                                                       | lude address, phone number, email, reference,                                                                                           | and Lodger Code) |                     |
| 1.                                                       |                                   |                                                            | Cre                                                                                                                                     | eated            |                     |
| Title<br>Reference                                       | Description                       |                                                            | New Lots                                                                                                                                | Road             | Secondary Interests |
| To Issue                                                 | Lot 9000 on SP340372              |                                                            | 1-18 & 9000                                                                                                                             | New Rd           |                     |
|                                                          | Administrative Advid<br>713176118 | UMBRANCE EASEMEN                                           | s to be Encumbered<br>I-18 8 9000                                                                                                       |                  |                     |
|                                                          | To Issue (Emt SD                  | on SP343989)                                               | 9000                                                                                                                                    |                  |                     |
| <ul><li>This plan</li><li>This plan</li></ul>            |                                   | prepared in accor<br>g to Departmenta<br>51 & SP340372 fro | l survey advice reference 2023—11<br>om which there are no changes in a                                                                 | //6.             | y Requirements.     |
|                                                          |                                   |                                                            |                                                                                                                                         |                  |                     |

| Local Govt :<br>Survey Advice: 2023-1116 |              | Signed<br>Designation : Delegate                         | 8. Insert<br>Plan SP34<br>Number                                                                                                                                     | 0377                                                  |
|------------------------------------------|--------------|----------------------------------------------------------|----------------------------------------------------------------------------------------------------------------------------------------------------------------------|-------------------------------------------------------|
| 3. References :<br>Dept File :           |              | By : Veris Australia Pty Ltd<br>Date : <b>25/11/2024</b> | TOTAL                                                                                                                                                                | \$                                                    |
| 2. Orig Grant Allocation:                |              | 5. Passed & Endorsed :                                   | Photocopy<br>Postage                                                                                                                                                 | \$<br>\$                                              |
| Lots                                     | Orig         |                                                          | New Titles                                                                                                                                                           | \$                                                    |
| 9000                                     | Pors 28 & 37 |                                                          | Lodgement                                                                                                                                                            | \$                                                    |
| 1–18                                     | Por 28       |                                                          | Survey Deposit                                                                                                                                                       | \$                                                    |
|                                          |              |                                                          | onto adjoining lots or roa<br>*Part of the building sho<br>encroaches onto adjoining<br>Cadaetral Surveyor/Delego<br>*delete words not required<br>7. Lodgement Fees | own on this plan<br>* lots and road<br><br>ate * Date |