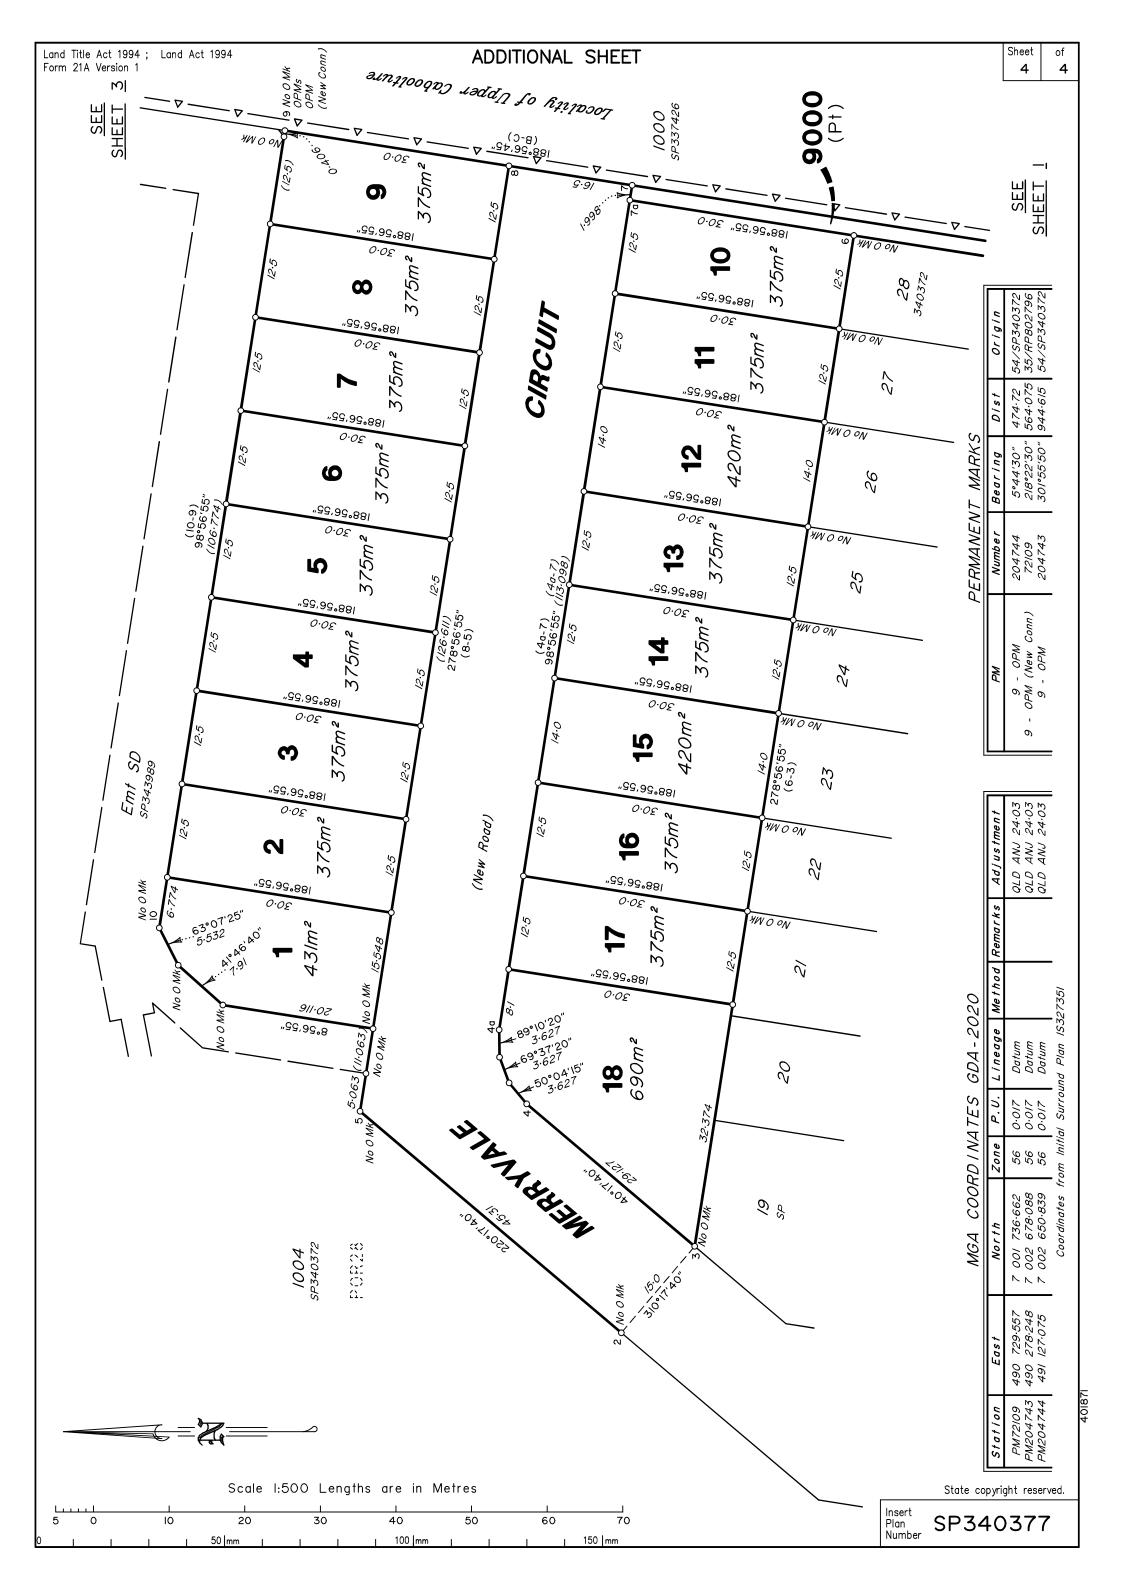

| Land Title Act 1994; Land Act 1994<br>Form 21B Version 2 |                                   | W                                                          | WARNING : Folded or Mutilated Plans will not be accepted.SheetofPlans may be rolled.Information may not be placed in the outer margins. |                  |                     |
|----------------------------------------------------------|-----------------------------------|------------------------------------------------------------|-----------------------------------------------------------------------------------------------------------------------------------------|------------------|---------------------|
|                                                          |                                   |                                                            | · _                                                                                                                                     |                  | margins.            |
|                                                          |                                   | 4. [                                                       | odged by                                                                                                                                |                  |                     |
|                                                          | (Dealing No.)                     |                                                            |                                                                                                                                         |                  |                     |
|                                                          |                                   |                                                            |                                                                                                                                         |                  |                     |
|                                                          |                                   |                                                            |                                                                                                                                         |                  |                     |
|                                                          |                                   |                                                            |                                                                                                                                         |                  |                     |
|                                                          |                                   | (Inc                                                       | lude address, phone number, email, reference,                                                                                           | and Lodger Code) |                     |
| 1.                                                       |                                   |                                                            | Cre                                                                                                                                     | eated            |                     |
| Title<br>Reference                                       | Description                       |                                                            | New Lots                                                                                                                                | Road             | Secondary Interests |
| To Issue                                                 | Lot 9000 on SP340372              |                                                            | 1-18 & 9000                                                                                                                             | New Rd           |                     |
|                                                          | Administrative Advid<br>713176118 | UMBRANCE EASEMEN                                           | s to be Encumbered<br>I-18 8 9000                                                                                                       |                  |                     |
|                                                          | To Issue (Emt SD                  | on SP343989)                                               | 9000                                                                                                                                    |                  |                     |
| <ul><li>This plan</li><li>This plan</li></ul>            |                                   | prepared in accor<br>g to Departmenta<br>51 & SP340372 fro | l survey advice reference 2023—11<br>om which there are no changes in a                                                                 | //6.             | y Requirements.     |
|                                                          |                                   |                                                            |                                                                                                                                         |                  |                     |

| Local Govt :<br>Survey Advice: 2023-1116 |              | Signed<br>Designation : Delegate                         | 8. Insert<br>Plan SP34<br>Number                                                                                                                                     | 0377                                                  |
|------------------------------------------|--------------|----------------------------------------------------------|----------------------------------------------------------------------------------------------------------------------------------------------------------------------|-------------------------------------------------------|
| 3. References :<br>Dept File :           |              | By : Veris Australia Pty Ltd<br>Date : <b>25/11/2024</b> | TOTAL                                                                                                                                                                | \$                                                    |
| 2. Orig Grant Allocation:                |              | 5. Passed & Endorsed :                                   | Photocopy<br>Postage                                                                                                                                                 | \$<br>\$                                              |
| Lots                                     | Orig         |                                                          | New Titles                                                                                                                                                           | \$                                                    |
| 9000                                     | Pors 28 & 37 |                                                          | Lodgement                                                                                                                                                            | \$                                                    |
| 1–18                                     | Por 28       |                                                          | Survey Deposit                                                                                                                                                       | \$                                                    |
|                                          |              |                                                          | onto adjoining lots or roa<br>*Part of the building sho<br>encroaches onto adjoining<br>Cadaetral Surveyor/Delego<br>*delete words not required<br>7. Lodgement Fees | own on this plan<br>* lots and road<br><br>ate * Date |